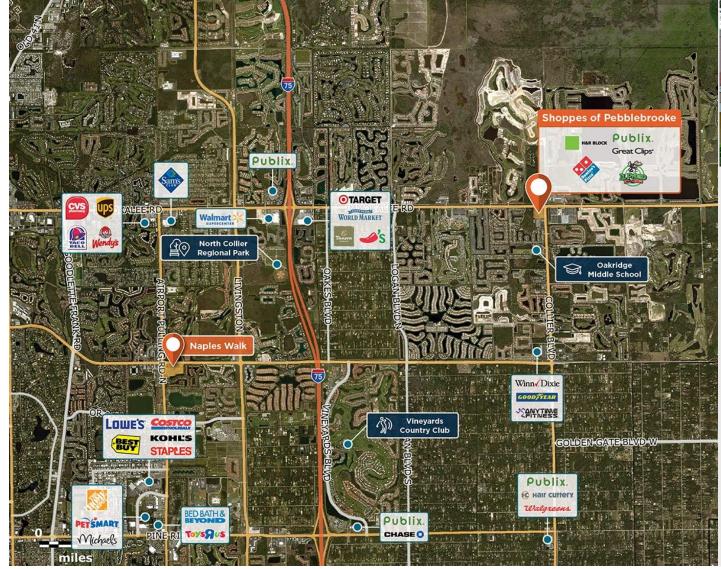

# **Shoppes of Pebblebrooke**

9 15265-15295 Collier Blvd, Naples, FL 34119

Regency<sup>•</sup> Centers.

**Faith Fruciano** 

A high-traffic center with multiple restaurants in a highgrowth, affluent area.

Center Size: 80,266 Spaces Available: 1

### Within 3 Miles

| Population            | 39,406    |
|-----------------------|-----------|
| Avg. Household Income | 148,837   |
| Avg. Home Value       | \$751,531 |
| Annual Visits         | 1,606,315 |
| Vehicles Per Day      | 9,000     |