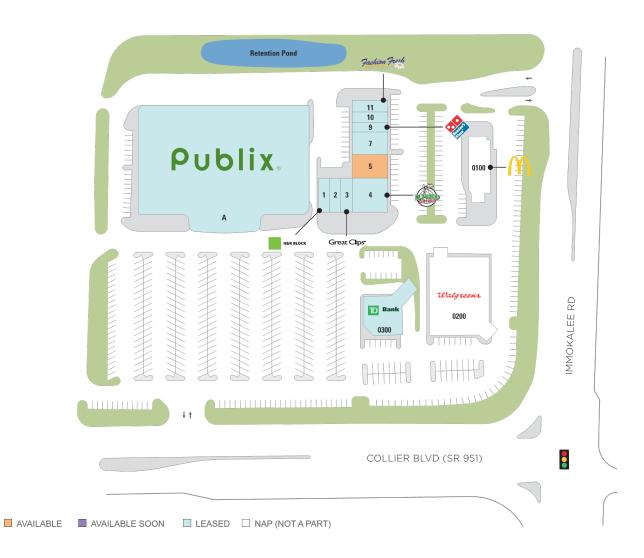

#### **Center Size:** 80,266

| SPACE | TENANT                      | SF     |
|-------|-----------------------------|--------|
| 0005  | AVAILABLE                   | 2,400  |
| 0001  | H & R BLOCK                 | 1,200  |
| 0002  | PAK N' SHIP                 | 1,200  |
| 0003  | GREAT CLIPS                 | 1,200  |
| 0004  | IL PRIMO PIZZA & WINGS      | 3,600  |
| 0007  | GLOWTIQUE SALON AND MED SPA | 2,400  |
| 0009  | DOMINO'S PIZZA              | 1,200  |
| A000  | PUBLIX                      | 61,166 |
| 0010  | CHINA GOURMET               | 1,200  |
| 0011  | FASHION FRESH DRY CLEANERS  | 1,200  |
| 0100  | MCDONALDS                   | 0      |
| 0200  | WALGREENS                   | 0      |
| 0300  | TD BANK                     | 3,500  |