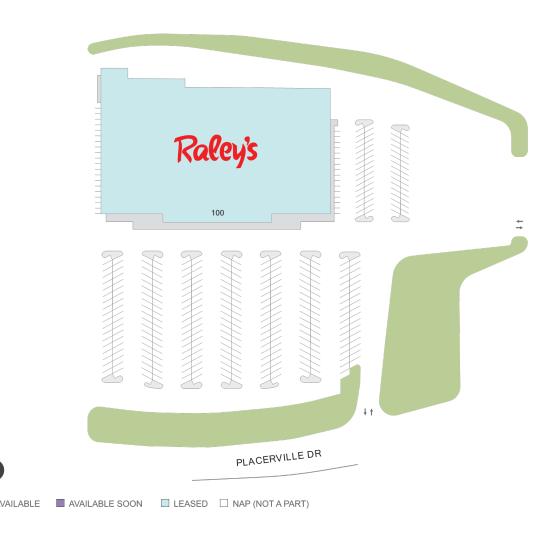

## Raley's Supermarket

**♀** 166 Placerville Drive, Placerville, CA 95667

Center Size: 62,827

| SPACE | TENANT              | SF     |
|-------|---------------------|--------|
| 0100  | RALEY'S SUPERMARKET | 62,827 |