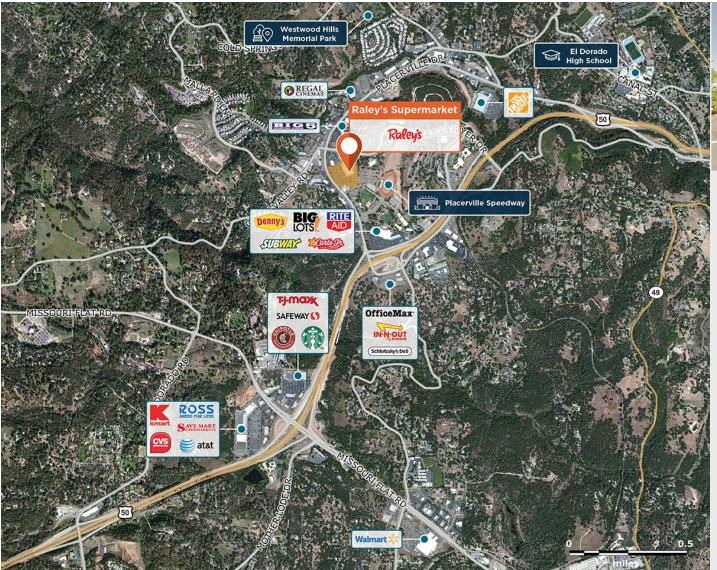

## Raley's Supermarket

♀ 166 Placerville Drive, Placerville, CA 95667

A neighborhood center with convenient access to U.S. 50.

Center Size: 62,827 Spaces Available: 0

## Within 3 Miles

Population 21,100
Avg. Household Income 117,972
Avg. Home Value \$627,741

Annual Visits 983,137
Vehicles Per Day 8,836

Regency Centers.

**Jenny Hess** Leasing Contact **925 279 1885** 

jenniferhess@regencycenters.com