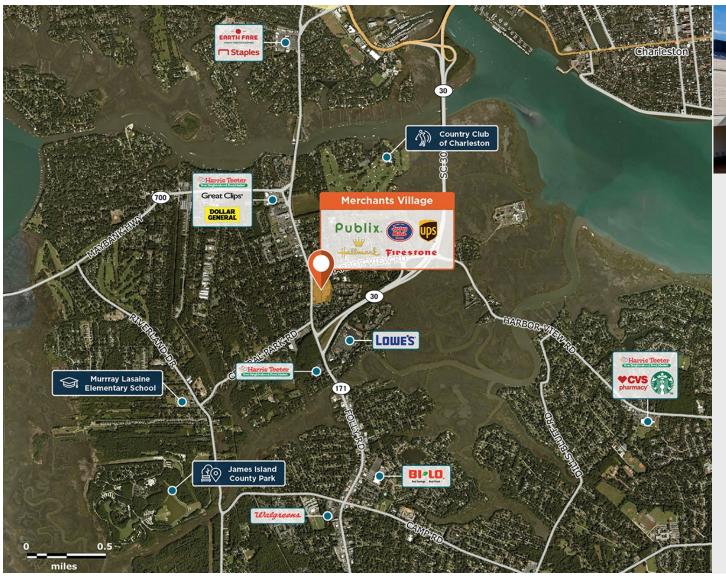

## **Merchants Village**

♀ 520 Folly Road, Charleston, SC 29412

On the only road from James Island to Charleston, with excellent visibility and a strong workplace population.

Center Size: 79,649 Spaces Available: 0

## Within 3 Miles

Population 55,653 Avg. Household Income 140,509 Avg. Home Value \$793,419

Annual Visits 1,476,787 Vehicles Per Day 29,376

Regency Centers.

Allison Wiggs Leasing Contact **\** 919 831 4915