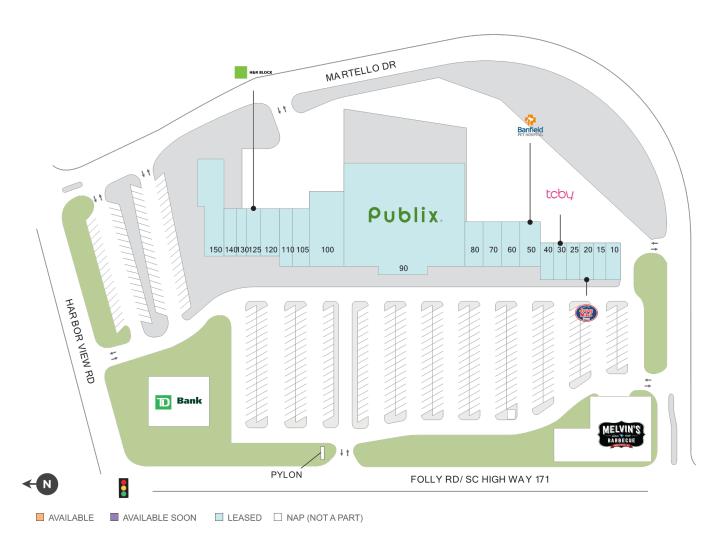

## **Merchants Village**

**♀** 520 Folly Road, Charleston, SC 29412

**Center Size: 79,649** 

| SPACE | TENANT                          | SF     |
|-------|---------------------------------|--------|
| 0010  | POINT BREAK COFFEE & DRIVE-THRU | 1,200  |
| 0015  | RE/MAX SEASIDE                  | 1,200  |
| 0020  | JERSEY MIKE'S SUBS              | 1,200  |
| 0025  | THE UPS STORE                   | 1,800  |
| 0030  | TCBY                            | 1,200  |
| 0040  | MAGIC NAILS                     | 1,200  |
| 0050  | BANFIELD PET HOSPITAL           | 2,400  |
| 0060  | BAGEL CAFE                      | 2,370  |
| 0070  | VILLAGE SPIRITS                 | 2,000  |
| 0800  | MARCO'S PIZZA                   | 1,760  |
| 0090  | PUBLIX                          | 37,888 |
| 0100  | GRETCHEN'S HALLMARK SHOP        | 6,720  |
| 0105  | RIO CHICO                       | 2,870  |
| 0110  | SCENTHOUND                      | 1,410  |
| 0120  | O'BRIONS PUB & GRILLE           | 2,430  |
| 0125  | H & R BLOCK                     | 2,000  |
| 0130  | LOUNGE WITH US                  | 1,200  |
| 0140  | JIANG'S ASIAN KITCHEN           | 1,600  |
| 0150  | FIRESTONE                       | 7,200  |