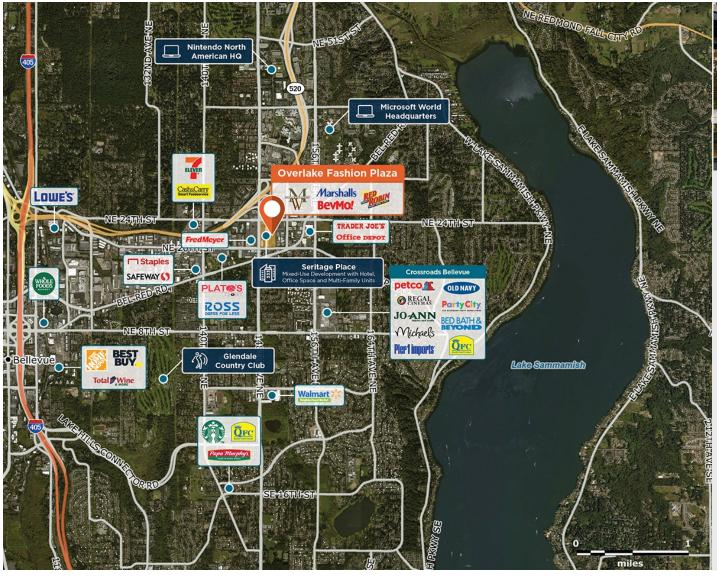

## Overlake Fashion Plaza

2150 148th Avenue Northeast, Redmond, WA 98052

Located at a high-traffic intersection close to Microsoft's campus and Nintendo's North American headquarters.

Center Size: 87,159 Spaces Available: 1

## Within 3 Miles

Population 123,523
Avg. Household Income 215,877
Avg. Home Value \$1,337,765

Annual Visits 1,716,284
Vehicles Per Day 31,137

Regency Centers.

**Rob Morris** Leasing Contact **425 677 2264** 