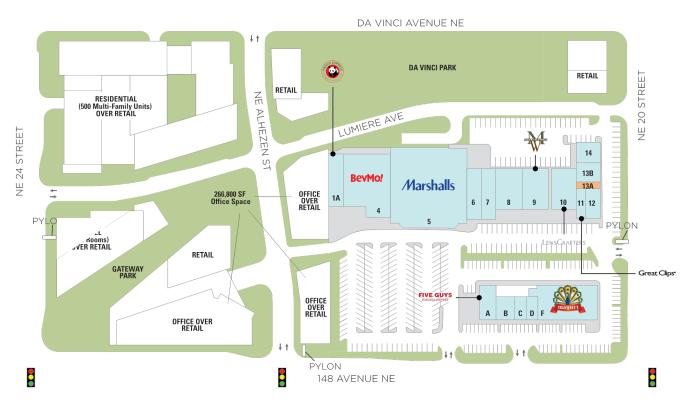

## **Overlake Fashion Plaza**

2150 148th Avenue Northeast, Redmond, WA 98052

**Center Size: 87.159** 

| SPACE | TENANT                    | SF     |
|-------|---------------------------|--------|
| 13A   | AVAILABLE (Fitness Space) | 850    |
| 01A   | PANDA EXPRESS             | 3,100  |
| 04    | BEVMO!                    | 10,900 |
| 05    | MARSHALLS                 | 26,640 |
| 06    | COSMOPROF                 | 3,000  |
| 07    | DESERT SUN TAN            | 3,000  |
| 08    | GREAT FLOORS              | 4,400  |
| 09    | MEN'S WEARHOUSE           | 4,400  |
| 10    | LENSCRAFTERS              | 4,000  |
| 11    | GREAT CLIPS               | 1,176  |
| 12    | CRIMSON COWARD CHICKEN    | 1,800  |
| 13B   | MIAH'S KITCHEN            | 1,674  |
| 14    | SHINYA SHOKUDO            | 2,000  |
| Α     | FIVE GUYS BURGERS & FRIES | 2,693  |
| В     | SICHUANESE CUISINE        | 1,954  |
| С     | HERA NAILS                | 1,261  |
| D     | ZOOM+CARE                 | 1,261  |
| F     | MAYURI FOODS & VIDEO      | 13,050 |

AVAILABLE SOON

■ LEASED □ NAP (NOT A PART)

Regency Centers.

**Rob Morris Leasing Contact**  **425 677 2264** 

robmorris@regencycenters.com

Updated: Apr 25 2025

©2025 Regency Centers, L.P.