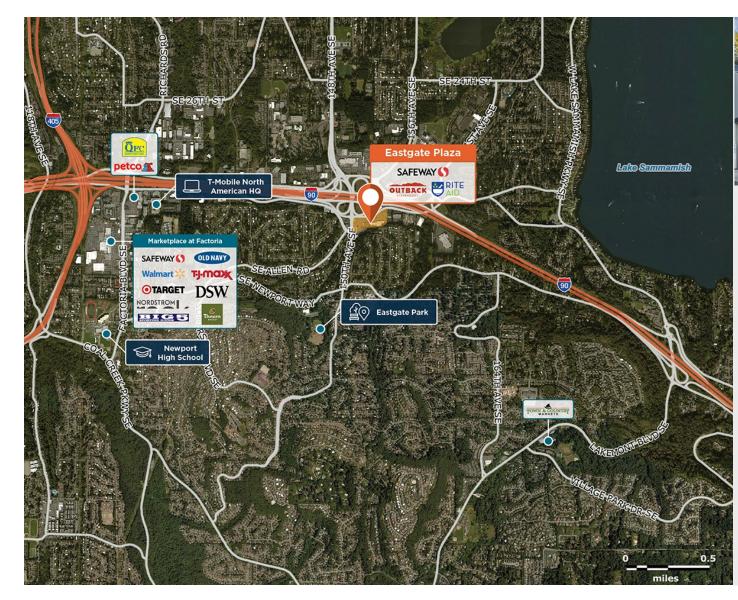

### **Eastgate Plaza**

♀ 15100 Southeast 38th Street, Bellevue, WA 98006

Redevelopment featuring the area's leading grocer, outstanding demographics, and I-90 frontage with 105K VPD.

**Center Size:** 85,080 **Spaces Available:** 0

#### Within 3 Miles

| Population            | 90,818      |
|-----------------------|-------------|
| Avg. Household Income | 234,034     |
| Avg. Home Value       | \$1,426,959 |
| Annual Visits         | 1,723,392   |
| Vehicles Per Day      | 105,000     |