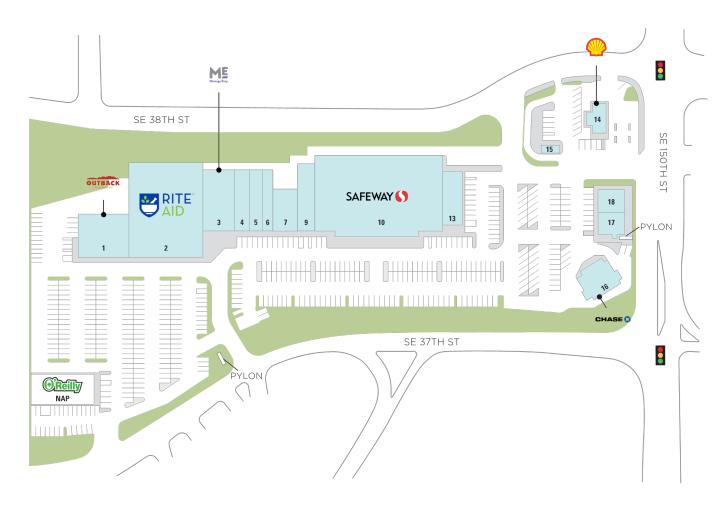

### Center Size: 85,080

| SPACE | TENANT                      | SF     |
|-------|-----------------------------|--------|
| 01    | OUTBACK STEAKHOUSE          | 6,561  |
| 02    | RITE AID                    | 20,800 |
| 03    | MASSAGE ENVY                | 5,068  |
| 04    | PET EVOLUTION               | 3,009  |
| 05    | KUROMAI SUSHI               | 2,114  |
| 06    | DELAURENTI'S FLORAL         | 1,445  |
| 07    | CASTLE NAIL BAR             | 2,904  |
| 09    | PACIFIC DENTAL SERVICES     | 3,250  |
| 10    | SAFEWAY                     | 29,202 |
| 13    | HONG NOODLE RAMEN & IZAKAYA | 2,521  |
| 14    | SHELL OIL COMPANY           | 1,418  |
| 15    | STARBUCKS                   | 438    |
| 16    | CHASE BANK                  | 2,850  |
| 17    | MATHNASIUM                  | 1,750  |
| 18    | WASHINGTON FEDERAL BANK     | 1,750  |

AVAILABLE AVAILABLE SOON LEASED NAP (NOT A PART)

1 of 1