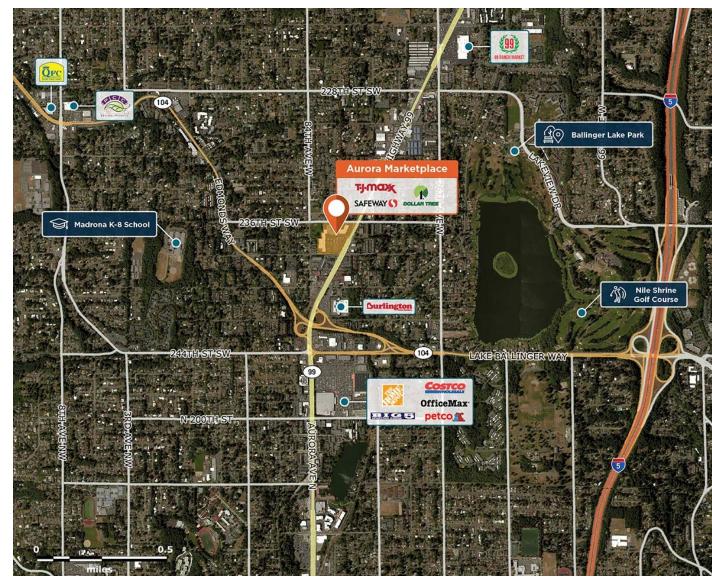

# **Aurora Marketplace**

**Q** 23632 Highway 99, Edmonds, WA 98026

The trade area's leading grocery-anchored center fronting Highway 99, a major traffic thoroughfare.

Center Size: 106,921 Spaces Available: 1

#### Within 3 Miles

| Population            | 133,273   |
|-----------------------|-----------|
| Avg. Household Income | 151,998   |
| Avg. Home Value       | \$917,649 |
| Annual Visits         | 1,748,429 |
| Vehicles Per Day      | 5,740     |