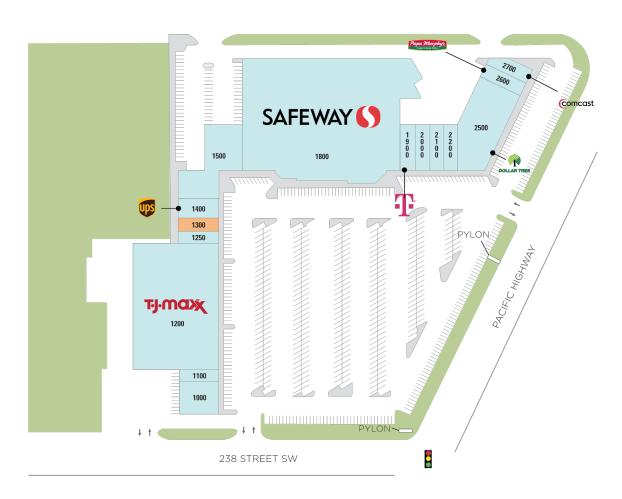

#### Center Size: 106,921

| SPACE | TENANT                     | SF     |
|-------|----------------------------|--------|
| 1300  | AVAILABLE (Salon)          | 1,190  |
| 1000  | CREDIT CONCEPTS            | 3,000  |
| 1100  | TERIYAKI WAY               | 1,159  |
| 1200  | TJ MAXX                    | 25,220 |
| 1250  | MODERN NAILS               | 1,100  |
| 1400  | THE UPS STORE              | 1,800  |
| 1500  | ABC LEARNING CENTER        | 6,853  |
| 1800  | SAFEWAY                    | 48,893 |
| 1900  | T-MOBILE                   | 1,500  |
| 2000  | SUPERCUTS (SUB: SUPERCUTS) | 1,400  |
| 2100  | CITY OF EDMONDS            | 1,309  |
| 2200  | ANGEL PET HOSPITAL         | 1,322  |
| 2500  | DOLLAR TREE                | 9,250  |
| 2600  | PAPA MURPHY'S TAKE & BAKE  | 1,500  |
| 2700  | COMCAST                    | 1,425  |

AVAILABLE AVAILABLE SOON LEASED NAP (NOT A PART)

1 of 1