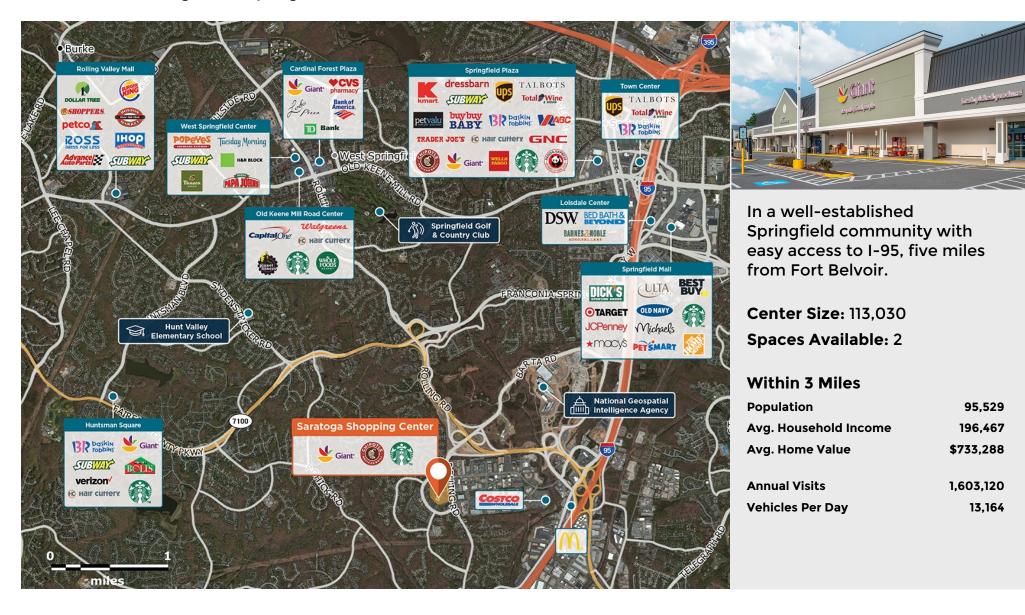

## Saratoga Shopping Center

9 8040-8092 Rolling Road, Springfield, VA 22153

**Jessica Sena**Leasing Contact

**\** 703 442 4336

JessicaSena@regencycenters.com

Updated: Apr 28 2025

©2025 Regency Centers, L.P.

## Saratoga Shopping Center

9 8040-8092 Rolling Road, Springfield, VA 22153

**Center Size: 113,030** 

| SPACE | TENANT                        | SF     |  |
|-------|-------------------------------|--------|--|
| 07    | AVAILABLE (Fitness Space)     | 5,500  |  |
| 16    | AVAILABLE SOON (Restaurant)   | 2,500  |  |
| 01    | SUNOCO                        | 2,100  |  |
| 02    | ADVANCE AUTO PARTS            | 8,000  |  |
| 03    | SARATOGA PIZZERIA             | 3,000  |  |
| 04    | PET MED CENTER OF SPRINGFIELD | 4,500  |  |
| 07A   | SPRINGFIELD DENTAL GROUP      | 4,000  |  |
| 08    | 29 PAD THAI                   | 3,000  |  |
| 09    | CHIPOTLE MEXICAN GRILL        | 2,500  |  |
| 10    | VA ABC                        | 4,400  |  |
| 10A   | DOMINO'S PIZZA                | 1,600  |  |
| 11    | GIANT                         | 55,713 |  |
| 14    | FIREWORK HIBACHI              | 1,416  |  |
| 15    | SARATOGA CLEANERS             | 2,000  |  |
| 17    | HUNAN TASTE                   | 2,500  |  |
| 18    | BARBER SHOP                   | 1,500  |  |
| 19    | SERENITY NAIL AND SPA         | 2,000  |  |
| 20    | LOCAL INFUSION                | 2,000  |  |
| ATM   | JPMORGAN CHASE BANK           | 1      |  |
| PAD1  | JPMORGAN CHASE BANK           | 2,400  |  |
| PAD2  | STARBUCKS                     | 2,400  |  |