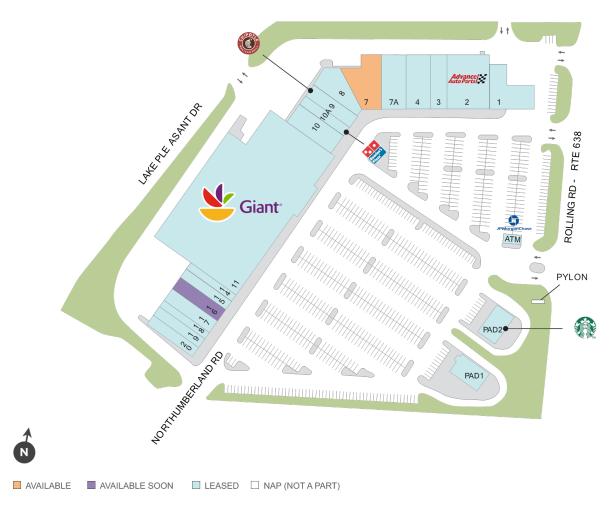

## Saratoga Shopping Center

9 8040-8092 Rolling Road, Springfield, VA 22153

**Center Size: 113,030** 

| SPACE | TENANT                        | SF     |  |
|-------|-------------------------------|--------|--|
| 07    | AVAILABLE (Fitness Space)     | 5,500  |  |
| 16    | AVAILABLE SOON (Restaurant)   | 2,500  |  |
| 01    | SUNOCO                        | 2,100  |  |
| 02    | ADVANCE AUTO PARTS            | 8,000  |  |
| 03    | SARATOGA PIZZERIA             | 3,000  |  |
| 04    | PET MED CENTER OF SPRINGFIELD | 4,500  |  |
| 07A   | SPRINGFIELD DENTAL GROUP      | 4,000  |  |
| 08    | 29 PAD THAI                   | 3,000  |  |
| 09    | CHIPOTLE MEXICAN GRILL        | 2,500  |  |
| 10    | VA ABC                        | 4,400  |  |
| 10A   | DOMINO'S PIZZA                | 1,600  |  |
| 11    | GIANT                         | 55,713 |  |
| 14    | FIREWORK HIBACHI              | 1,416  |  |
| 15    | SARATOGA CLEANERS             | 2,000  |  |
| 17    | HUNAN TASTE                   | 2,500  |  |
| 18    | BARBER SHOP                   | 1,500  |  |
| 19    | SERENITY NAIL AND SPA         | 2,000  |  |
| 20    | LOCAL INFUSION                | 2,000  |  |
| ATM   | JPMORGAN CHASE BANK           | 1      |  |
| PAD1  | JPMORGAN CHASE BANK           | 2,400  |  |
| PAD2  | STARBUCKS                     | 2,400  |  |