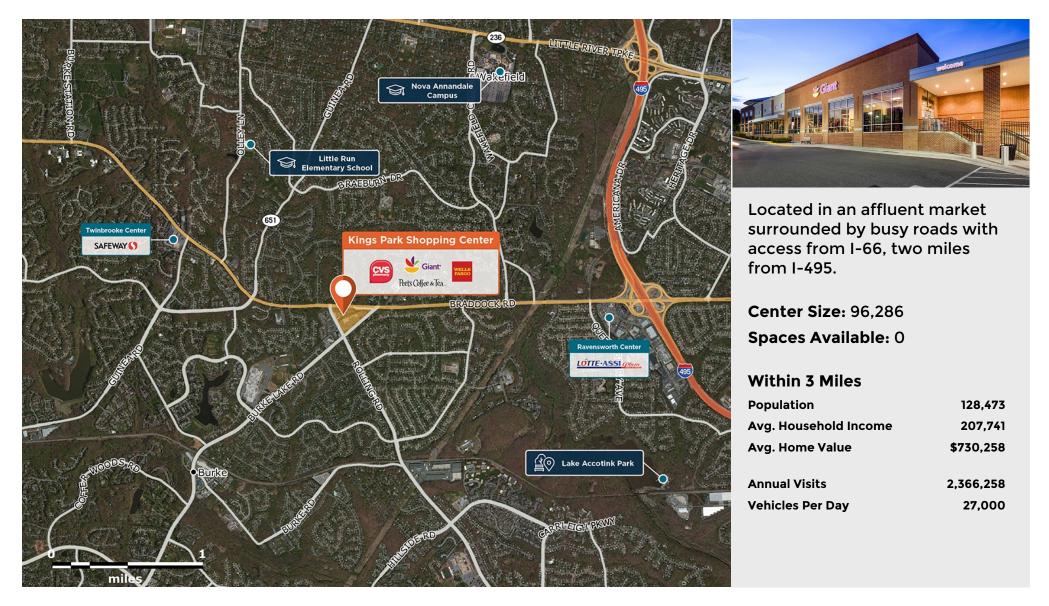

## **Kings Park Shopping Center**

8970 Burke Lake Road, Springfield, VA 22151

## Center Size: 96,286

| SPACE | TENANT                         | SF     |
|-------|--------------------------------|--------|
| 01    | GIANT                          | 51,100 |
| 04    | DOMINO'S PIZZA                 | 1,546  |
| 05    | SUBWAY                         | 1,950  |
| 06    | MYEYEDR.                       | 1,880  |
| 07    | NAIL A LA MODE                 | 2,000  |
| 08    | PEET'S COFFEE & TEA            | 1,942  |
| 09    | IL GIARDINO ITALIAN RESTAURANT | 4,000  |
| 10    | KINGS PARK DENTAL              | 1,857  |
| 11    | HUNAN WEST CHINESE RESTAURANT  | 3,528  |
| 12    | NICELY DONE KITCHENS           | 1,857  |
| 13    | INCOURAGE MARTIAL ARTS         | 5,000  |
| 13A   | CVS                            | 10,000 |
| 18    | WELLS FARGO BANK               | 2,000  |
| PAD1  | MCDONALDS                      | 4,124  |
| PAD2  | EXXON                          | 3,500  |