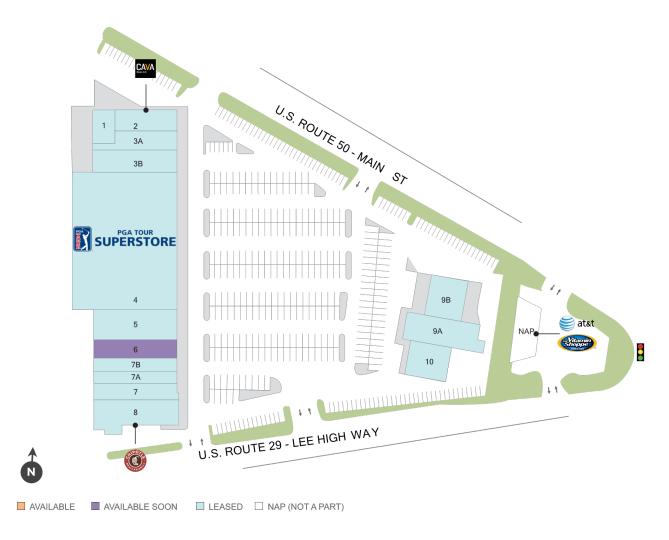

## **Kamp Washington**

**?** 11054 Route 29, Fairfax, VA 22030

Center Size: 71,123

| SPACE | TENANT                   | SF     |
|-------|--------------------------|--------|
| 06    | AVAILABLE SOON           | 2,760  |
| 01    | TEADO                    | 1,440  |
| 02    | CAVA                     | 2,700  |
| 03A   | CALIFORNIA FISH GRILL    | 3,030  |
| 03B   | FAIRFAX MODERN DENTISTRY | 3,630  |
| 04    | PGA TOUR SUPERSTORE      | 30,099 |
| 05    | PM PEDIATRICS            | 5,400  |
| 07    | POKE HUB                 | 2,442  |
| 07A   | THE NAIL BAR             | 2,348  |
| 07B   | FAIRFAX BONCHON          | 2,728  |
| 08    | CHIPOTLE MEXICAN GRILL   | 4,080  |
| 09A   | GREAT RETAIL COMING SOON | 4,255  |
| 09B   | GREAT RETAIL COMING SOON | 3,210  |
| 10    | COX SOLUTION STORE       | 3,000  |