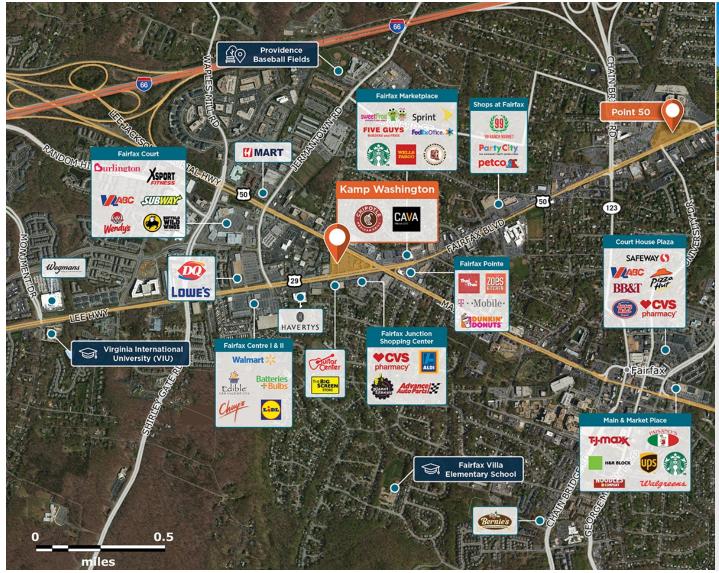

## **Kamp Washington**

**?** 11054 Route 29, Fairfax, VA 22030

In Fairfax, the second highest median household income in the U.S, surrounded by a robust office community.

Center Size: 71,123 Spaces Available: 1

## Within 3 Miles

Population 102,339

Avg. Household Income 196,892

Avg. Home Value \$800,668

Annual Visits 1,490,515 Vehicles Per Day 38,000

Regency Centers.

**April Laney**Leasing Contact

**\** 703 442 4337