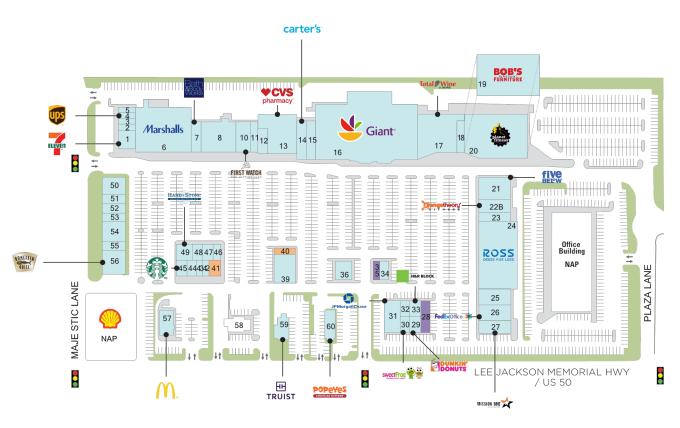

## **Greenbriar Town Center**

**?** 13043 Route 50,, Fairfax, VA 22033

1 of 2

**Center Size: 339,940** 

| SPACE | TENANT                      | SF     |
|-------|-----------------------------|--------|
| 40    | AVAILABLE                   | 1,296  |
| 41    | AVAILABLE                   | 1,886  |
| 28    | AVAILABLE SOON (Restaurant) | 3,000  |
| 35    | AVAILABLE SOON (Restaurant) | 1,000  |
| 01    | 7-ELEVEN                    | 3,300  |
| 02    | BARBER SHOP                 | 932    |
| 03    | LAVISH SPA                  | 965    |
| 04    | THE UPS STORE               | 963    |
| 05    | HUNAN CAFE                  | 965    |
| 06    | MARSHALLS                   | 24,772 |
| 07    | BATH & BODY WORKS           | 3,032  |
| 08    | BIG BLUE SWIM SCHOOL        | 10,537 |
| 10    | FIRST WATCH RESTAURANT      | 4,183  |
| 11    | GREENBRIAR VISION CENTER    | 2,152  |
| 12    | LEBANESE KITCHEN            | 2,400  |
| 13    | cvs                         | 12,686 |
| 14    | CARTER'S                    | 4,000  |
| 15    | GREAT MERCHANT COMING SOON  | 3,000  |
| 16    | GIANT                       | 62,319 |
| 17    | TOTAL WINE AND MORE         | 15,679 |
| 18    | DOMINO'S PIZZA              | 2,309  |
| 19    | BOB'S DISCOUNT FURNITURE    | 35,489 |
| 20    | PLANET FITNESS              | 26,895 |
| 21    | FIVE BELOW                  | 7,350  |
| 22B   | ORANGETHEORY FITNESS        | 3,500  |
| 23    | BANFIELD PET HOSPITAL       | 3,000  |
| 24    | ROSS DRESS FOR LESS         | 25,000 |
| 25    | BUFFALO WING FACTORY        | 4,850  |
| 26    | FEDEX OFFICE                | 4,900  |
| 27    | MISSION BBQ                 | 4,100  |
| 29    | DUNKIN DONUTS               | 1,850  |
| 30    | SWEET FROG FROZEN YOGURT    | 1,400  |
| 31    | JPMORGAN CHASE BANK         | 5,000  |

## **Greenbriar Town Center**

**?** 13043 Route 50,, Fairfax, VA 22033

**Center Size: 339,940** 

| SPACE | TENANT                        | SF    |
|-------|-------------------------------|-------|
| 32    | USAA FEDERAL SAVINGS BANK     | 1,186 |
| 33    | H & R BLOCK                   | 2,000 |
| 34    | PANDA EXPRESS                 | 2,000 |
| 36    | CHICKEN SALAD CHICK           | 3,000 |
| 39    | МЕОКЈА 1.5                    | 6,200 |
| 42    | FLAME KABOB                   | 1,000 |
| 43    | THE JOINT                     | 1,000 |
| 44    | T-MOBILE                      | 1,500 |
| 45    | STARBUCKS                     | 1,750 |
| 46    | CHANTILLY GREEN DENTAL CARE   | 1,000 |
| 47    | GREENBRIAR CLEANERS           | 2,000 |
| 48    | PIERCE & RYAN DENTISTRY       | 1,500 |
| 49    | HAND & STONE MASSAGE & FACIAL | 2,250 |
| 50    | PLATO'S CLOSET                | 4,125 |
| 51    | HANGRY JOE'S                  | 2,250 |
| 52    | KWON'S CHAMPION KARATE SCHOOL | 2,250 |
| 53    | KOBO KOREAN KITCHEN           | 1,875 |
| 54    | THE LITTLE GYM                | 4,500 |
| 55    | FANCY NAILS                   | 2,342 |
| 56    | BONEFISH GRILL                | 5,500 |
| 57    | MCDONALDS                     | 3,000 |
| 58    | BB&T (N.A.P.)                 | 0     |
| 59    | TRUIST BANK                   | 1     |
| 60    | POPEYE'S                      | 3,000 |

AVAILABLE SOON

■ LEASED □ NAP (NOT A PART)

Updated: Apr 19 2025