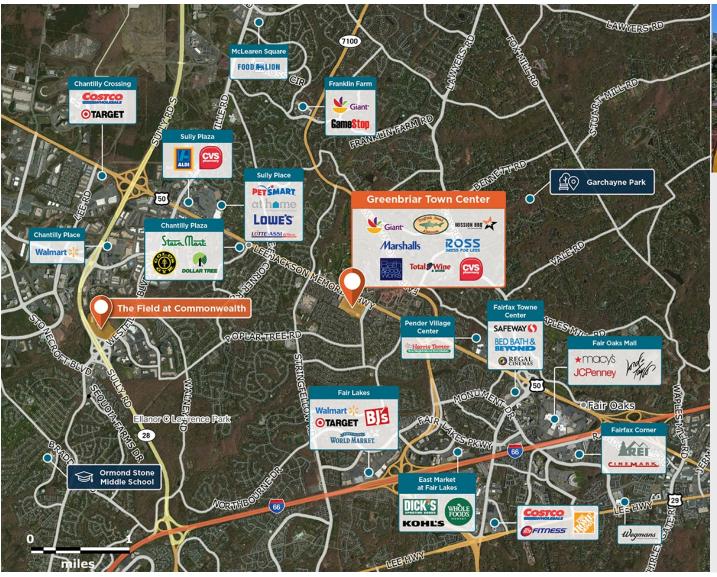

## **Greenbriar Town Center**

9 13043 Route 50,, Fairfax, VA 22033

Prominent retail center on Lee Jackson Memorial Highway in the heart of Chantilly, with a strong retailer mix.

Center Size: 339,940 Spaces Available: 4

## Within 3 Miles

Population 109,511
Avg. Household Income 216,427
Avg. Home Value \$823,726

Annual Visits 5,079,343 Vehicles Per Day 71,000

Regency Centers.

**April Laney**Leasing Contact

**\** 703 442 4337