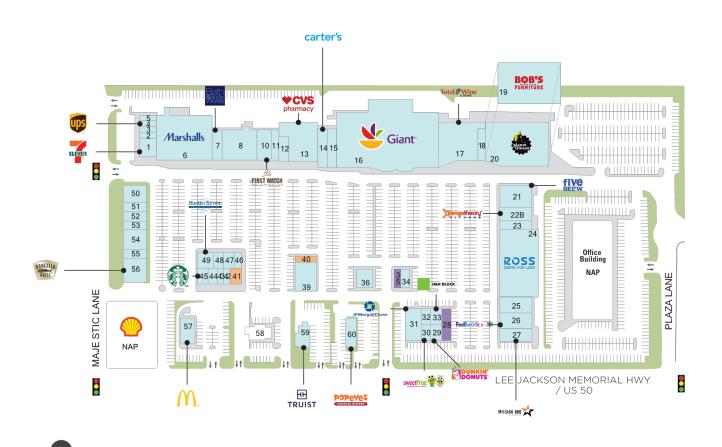

## **Greenbriar Town Center**

**?** 13043 Route 50,, Fairfax, VA 22033

1 of 2

**Center Size: 339,940** 

| SPACE | TENANT                      | SF     |
|-------|-----------------------------|--------|
| 40    | AVAILABLE                   | 1,296  |
| 41    | AVAILABLE                   | 1,886  |
| 28    | AVAILABLE SOON (Restaurant) | 3,000  |
| 35    | AVAILABLE SOON (Restaurant) | 1,000  |
| 01    | 7-ELEVEN                    | 3,300  |
| 02    | BARBER SHOP                 | 932    |
| 03    | LAVISH SPA                  | 965    |
| 04    | THE UPS STORE               | 963    |
| 05    | HUNAN CAFE                  | 965    |
| 06    | MARSHALLS                   | 24,772 |
| 07    | BATH & BODY WORKS           | 3,032  |
| 08    | BIG BLUE SWIM SCHOOL        | 10,537 |
| 10    | FIRST WATCH RESTAURANT      | 4,183  |
| 11    | GREENBRIAR VISION CENTER    | 2,152  |
| 12    | LEBANESE KITCHEN            | 2,400  |
| 13    | cvs                         | 12,686 |
| 14    | CARTER'S                    | 4,000  |
| 15    | GREAT MERCHANT COMING SOON  | 3,000  |
| 16    | GIANT                       | 62,319 |
| 17    | TOTAL WINE AND MORE         | 15,679 |
| 18    | DOMINO'S PIZZA              | 2,309  |
| 19    | BOB'S DISCOUNT FURNITURE    | 35,489 |
| 20    | PLANET FITNESS              | 26,895 |
| 21    | FIVE BELOW                  | 7,350  |
| 22B   | ORANGETHEORY FITNESS        | 3,500  |
| 23    | BANFIELD PET HOSPITAL       | 3,000  |
| 24    | ROSS DRESS FOR LESS         | 25,000 |
| 25    | BUFFALO WING FACTORY        | 4,850  |
| 26    | FEDEX OFFICE                | 4,900  |
| 27    | MISSION BBQ                 | 4,100  |
| 29    | DUNKIN DONUTS               | 1,850  |
| 30    | SWEET FROG FROZEN YOGURT    | 1,400  |
| 31    | JPMORGAN CHASE BANK         | 5,000  |

## **Greenbriar Town Center**

**?** 13043 Route 50,, Fairfax, VA 22033

**Center Size: 339,940** 

| SPACE | TENANT                        | SF    |
|-------|-------------------------------|-------|
| 32    | USAA FEDERAL SAVINGS BANK     | 1,186 |
| 33    | H & R BLOCK                   | 2,000 |
| 34    | PANDA EXPRESS                 | 2,000 |
| 36    | CHICKEN SALAD CHICK           | 3,000 |
| 39    | МЕОКЈА 1.5                    | 6,200 |
| 42    | FLAME KABOB                   | 1,000 |
| 43    | THE JOINT                     | 1,000 |
| 44    | T-MOBILE                      | 1,500 |
| 45    | STARBUCKS                     | 1,750 |
| 46    | CHANTILLY GREEN DENTAL CARE   | 1,000 |
| 47    | GREENBRIAR CLEANERS           | 2,000 |
| 48    | PIERCE & RYAN DENTISTRY       | 1,500 |
| 49    | HAND & STONE MASSAGE & FACIAL | 2,250 |
| 50    | PLATO'S CLOSET                | 4,125 |
| 51    | HANGRY JOE'S                  | 2,250 |
| 52    | KWON'S CHAMPION KARATE SCHOOL | 2,250 |
| 53    | KOBO KOREAN KITCHEN           | 1,875 |
| 54    | THE LITTLE GYM                | 4,500 |
| 55    | FANCY NAILS                   | 2,342 |
| 56    | BONEFISH GRILL                | 5,500 |
| 57    | MCDONALDS                     | 3,000 |
| 58    | BB&T (N.A.P.)                 | 0     |
| 59    | TRUIST BANK                   | 1     |
| 60    | POPEYE'S                      | 3,000 |

AVAILABLE SOON

■ LEASED □ NAP (NOT A PART)

Updated: Apr 19 2025