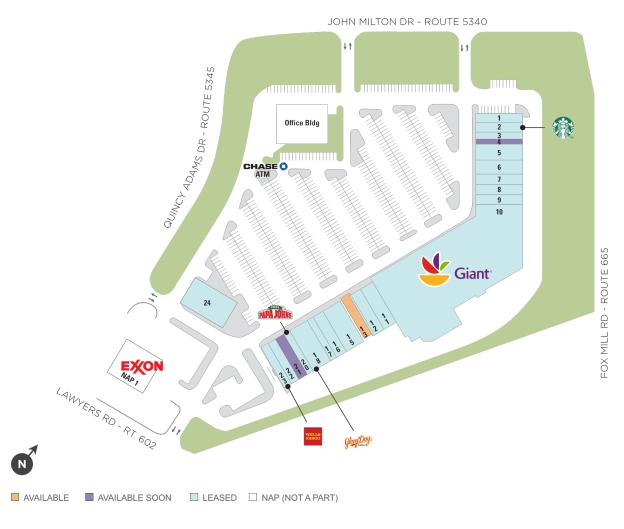

## Fox Mill Shopping Center

**?** 2551 John Milton Drive, Herndon, VA 20171

**Center Size: 103,263** 

| SPACE | TENANT                      | SF     |
|-------|-----------------------------|--------|
| 13    | AVAILABLE                   | 2,500  |
| 04    | AVAILABLE SOON (Restaurant) | 1,078  |
| 21    | AVAILABLE SOON (Restaurant) | 2,000  |
| 01    | LAONG THAI                  | 2,000  |
| 02    | STARBUCKS                   | 2,000  |
| 03    | VIVIAN NAIL SPA             | 1,500  |
| 05    | LUCIA'S ITALIAN RESTAURANT  | 3,422  |
| 06    | SUSHI KABUKI                | 3,000  |
| 07    | CLUB PILATES                | 2,000  |
| 08    | PACIFIC DENTAL SERVICES     | 2,500  |
| 09    | BEYOND EYECARE              | 2,000  |
| 10    | GIANT                       | 49,837 |
| 11    | BANFIELD PET HOSPITAL       | 3,000  |
| 12    | VIRGINIA A.B.C.             | 2,500  |
| 15    | MUSIC & ARTS                | 4,000  |
| 16    | PRIDE CLEANERS              | 2,500  |
| 17    | GG HAIR SALON               | 1,450  |
| 18    | GLORY DAYS GRILL            | 4,500  |
| 20    | PAPA JOHNS PIZZA            | 1,500  |
| 22    | TAEKWONDO IN ACTION         | 1,975  |
| 23    | WELLS FARGO BANK            | 2,000  |
| 24    | ANYTIME FITNESS             | 6,000  |
| 30    | EXXON                       | 0      |