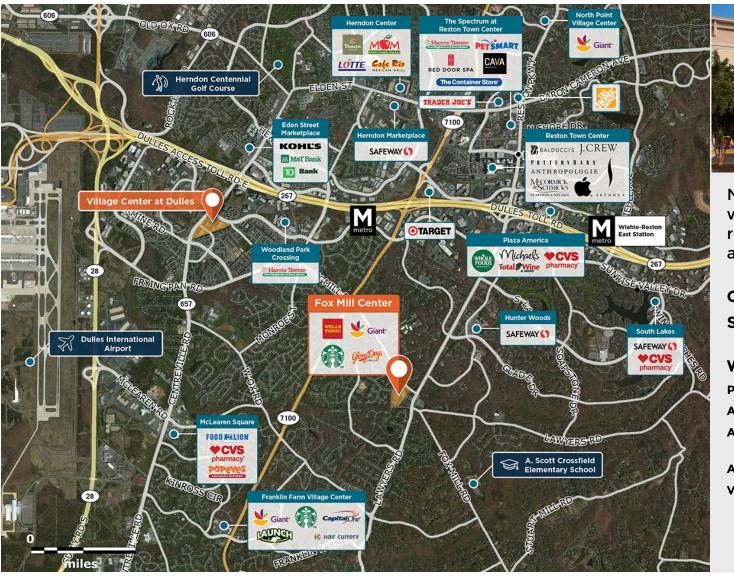

## Fox Mill Shopping Center

2551 John Milton Drive, Herndon, VA 20171

Neighborhood shopping center with a mix of convenience retailers, surrounded by an affluent customer base.

Center Size: 103,263 Spaces Available: 3

## Within 3 Miles

Population 118,865 Avg. Household Income 215,811 Avg. Home Value \$834,783

Annual Visits 1,587,616 Vehicles Per Day 12,179

Regency Centers.

**April Laney**Leasing Contact

**\** 703 442 4337