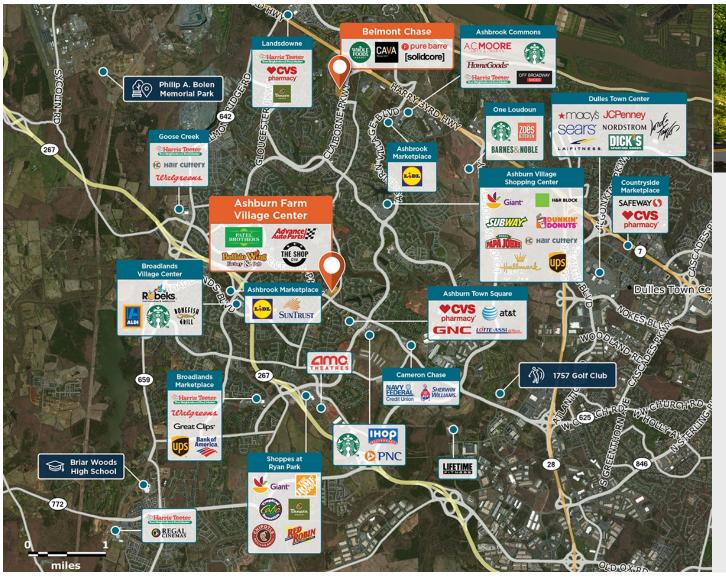

## Ashburn Farm Village Center

9 43761 Parkhurst Plaza, Ashburn, VA 20147

Located within an affluent and diverse neighborhood with average incomes of \$165,000+.

Center Size: 91,620 Spaces Available: 0

## Within 3 Miles

Population 97,946
Avg. Household Income 213,300
Avg. Home Value \$829,394

Annual Visits 1,308,986 Vehicles Per Day 20,519

Regency Centers.

**Jessica Sena**Leasing Contact

**\** 703 442 4336