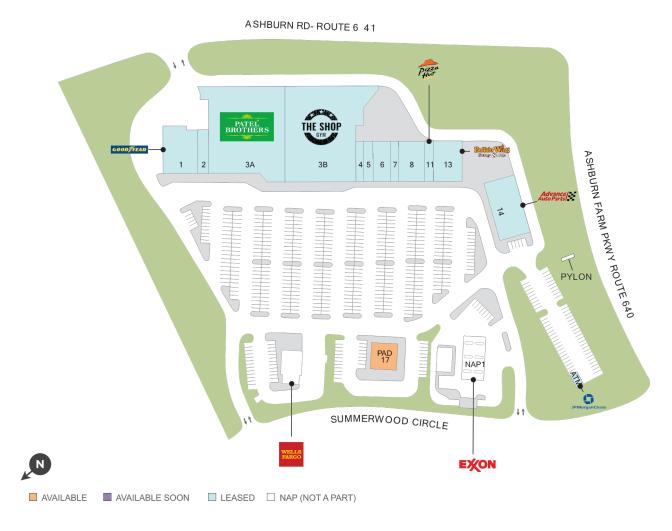

## Ashburn Farm Village Center

9 43761 Parkhurst Plaza, Ashburn, VA 20147

Center Size: 91,620

| SPACE  | TENANT                           | SF         |
|--------|----------------------------------|------------|
| PAD 17 | AVAILABLE                        | 0.70 Acres |
| 01     | GOODYEAR                         | 6,234      |
| 02     | HONG KONG RESTAURANT             | 1,484      |
| 03A    | PATEL BROTHERS                   | 27,350     |
| 03B    | THE SHOP GYM                     | 32,402     |
| 04     | CURRY CUTS PLACE                 | 1,200      |
| 05     | DEJA VU NAILS & SPA              | 1,200      |
| 06     | LUX DENTAL                       | 2,400      |
| 07     | GENTLEMEN'S BARBER SHOP          | 1,200      |
| 08     | DELHI 6-AUTHENTIC INDIAN CUISINE | 3,975      |
| 11     | PIZZA HUT                        | 1,440      |
| 13     | BUFFALO WING FACTORY             | 5,600      |
| 14     | ADVANCE AUTO PARTS               | 7,134      |
| ATM    | JPMORGAN CHASE BANK              | 1          |
| NAP1   | EXXON                            | 0          |