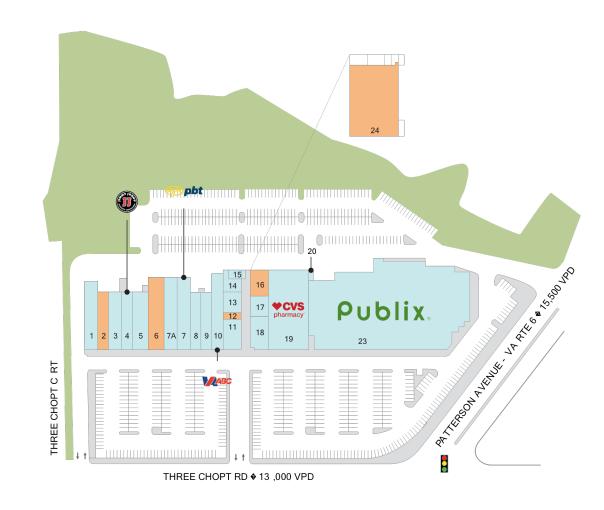

## **Village Shopping Center**

**?** 7029 Three Chopt Road, Richmond, VA 23226

Center Size: 115,921

| SPACE | TENANT                        | SF     |
|-------|-------------------------------|--------|
| 02    | AVAILABLE                     | 2,156  |
| 06    | AVAILABLE (Fitness Space)     | 3,811  |
| 12    | AVAILABLE                     | 397    |
| 16    | AVAILABLE                     | 1,633  |
| 24    | AVAILABLE                     | 10,243 |
| 01    | VILLAGE CLEANERS              | 3,165  |
| 03    | CHRISTIAN'S PIZZA             | 2,717  |
| 04    | JIMMY JOHN'S GOURMET SANDWICH | 2,156  |
| 05    | TOAST                         | 3,266  |
| 07    | PALM BEACH TAN                | 3,440  |
| 07A   | ESCAPE NAILS & SPA            | 3,440  |
| 08    | BELL GREEK                    | 2,229  |
| 09    | TOWNEBANK                     | 2,229  |
| 10    | VIRGINIA A.B.C.               | 3,003  |
| 11    | BLUE COW ICE CREAM            | 1,772  |
| 13    | BEYOND THE FRINGE HAIR CO.    | 1,587  |
| 14    | VILLAGE SHOE REPAIR           | 936    |
| 15    | SURROUNDING COUNTIES          | 577    |
| 17    | JING SUSHI                    | 1,319  |
| 18    | GINGER JUICE                  | 2,298  |
| 19    | cvs                           | 11,700 |
| 20    | RAVENCHASE ADVENTURES         | 3,530  |
| 23    | PUBLIX                        | 48,317 |

AVAILABLE AVAILABLE SOON

E SOON 📃 LEASED 🗌 NAP (NOT A PART)

Regency<sup>.</sup> Centers.

Allison Wiggs Leasing Contact 919 831 4915AllisonWiggs@regencycenters.com

Updated: Apr 18 2025

©2025 Regency Centers, L.P.