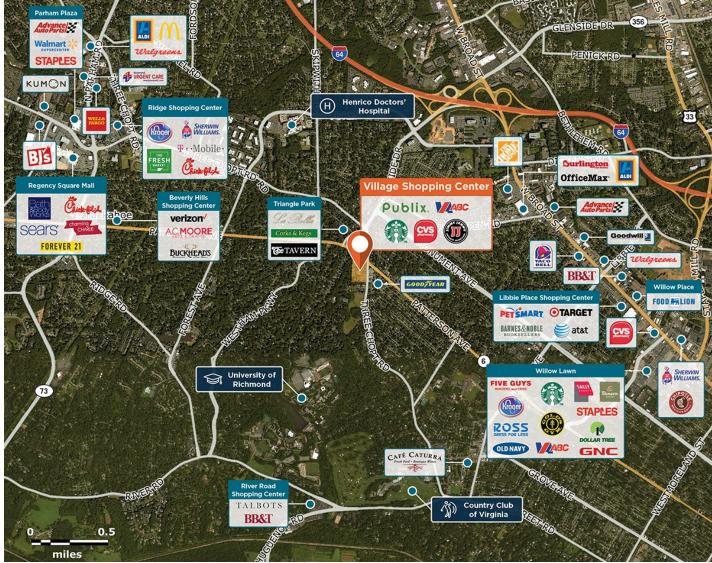

## **Village Shopping Center**

7029 Three Chopt Road, Richmond, VA 23226

Located in Richmond's West End in a bustling, affluent neighborhood near the university.

Center Size: 115,921 Spaces Available: 5

Within 3 Miles

| Population            | 82,315    |
|-----------------------|-----------|
| Avg. Household Income | 139,034   |
| Avg. Home Value       | \$551,512 |
| Annual Visits         | 1,603,389 |
| Vehicles Per Day      | 18,000    |