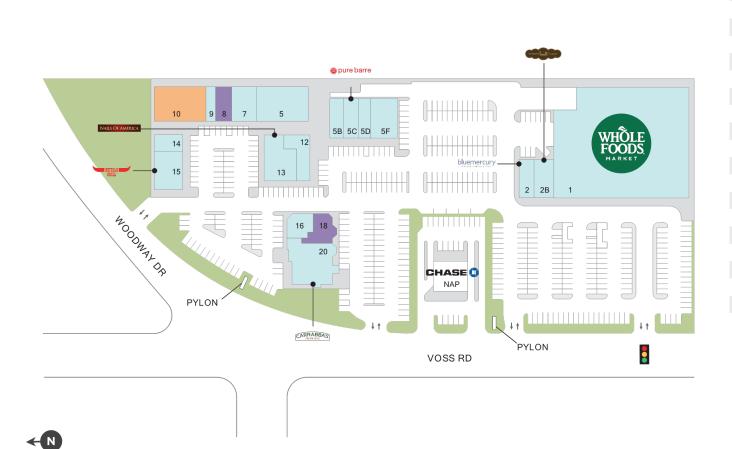

## **Center Size:** 96,655

| SPACE | TENANT                       | SF     |
|-------|------------------------------|--------|
| 10    | AVAILABLE                    | 5,606  |
| 08    | AVAILABLE SOON               | 1,700  |
| 18    | AVAILABLE SOON               | 2,748  |
| 01    | WHOLE FOODS                  | 45,500 |
| 02    | BLUEMERCURY                  | 1,988  |
| 02B   | NOTHING BUNDT CAKES          | 2,010  |
| 05    | HEARTS HOME (SUB: GUIDEPOST) | 5,503  |
| 05B   | THE BOARDROOM SALON FOR MEN  | 1,724  |
| 05C   | PURE BARRE                   | 1,876  |
| 05D   | BARE NECESSITIES             | 1,169  |
| 05F   | MEMORIAL VETERINARY CLINIC   | 3,751  |
| 07    | ELLA EYES                    | 2,688  |
| 09    | CHRISTINA GREENE JEWELRY     | 1,000  |
| 12    | PARIS TEXAS APPAREL CO.      | 2,685  |
| 13    | NAILS OF AMERICA             | 3,715  |
| 14    | SHINE SALON                  | 1,248  |
| 15    | BUFFALO GRILLE               | 3,460  |
| 16    | HEMLINE                      | 1,160  |
| 20    | CARRABBA'S ITALIAN GRILL     | 7,124  |

AVAILABLE AVAILABLE SOON

LABLE SOON 🛛 LEASED 🗌 NAP (NOT A PART)

1 of 1

Regency<sup>.</sup> Centers.

Hannah Permen Leasing Contact **713 599 3508**HannahPermen@regencycenters.com

Updated: Apr 19 2025

©2025 Regency Centers, L.P.