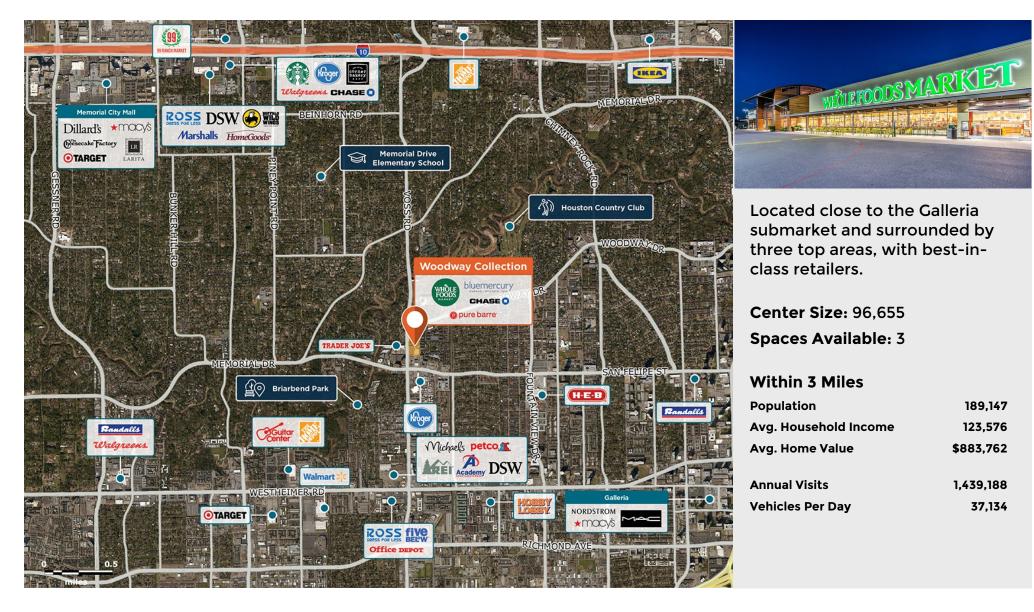

## **Woodway Collection**

Regency<sup>•</sup>

Centers.

9 1407 South Voss Road, Houston, TX 77057

This site plan is not a representation, warranty or guarantee as to size, location, identity of any tenant, the suite number, address or any other physical indicator or parameter of the property and for use as approximated information only. The improvements are subject to changes, additions, and deletions as the architect, landlord, or any governmental agency may direct or determine in their absolute discretion.

## **Woodway Collection**

**Q** 1407 South Voss Road, Houston, TX 77057