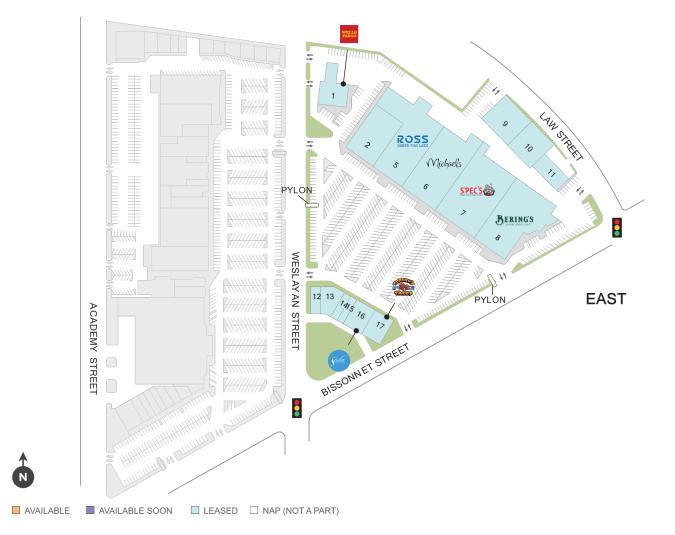

#### **Street Level - East**

| SPACE | TENANT                        | SF     |
|-------|-------------------------------|--------|
| 01    | WELLS FARGO BANK              | 1      |
| 02    | TREK BICYCLE                  | 13,280 |
| 05    | ROSS DRESS FOR LESS           | 28,556 |
| 06    | MICHAEL'S                     | 27,168 |
| 07    | SPEC'S LIQUOR AND FINER FOODS | 24,722 |
| 08    | BERINGS                       | 30,194 |
| 09    | THE NEXT LEVEL FITNESS        | 10,000 |
| 10    | BERINGS WAREHOUSE             | 10,000 |
| 11    | DOGTOPIA                      | 5,000  |
| 12    | LEAF & GRAIN                  | 2,320  |
| 13    | SKEETER'S MESQUITE GRILL      | 4,274  |
| 14    | WAXING THE CITY               | 1,600  |
| 15    | SALLY BEAUTY SUPPLY           | 1,635  |
| 16    | SOLA SALON STUDIOS            | 5,000  |
| 17    | TORCHY'S TACOS                | 5,000  |

(Street Level - East Site Plan)

Regency Centers.

**Hannah Permen Leasing Contact** 

**\** 713 599 3508

HannahPermen@regencycenters.com

Updated: Apr 18 2025

©2025 Regency Centers, L.P.