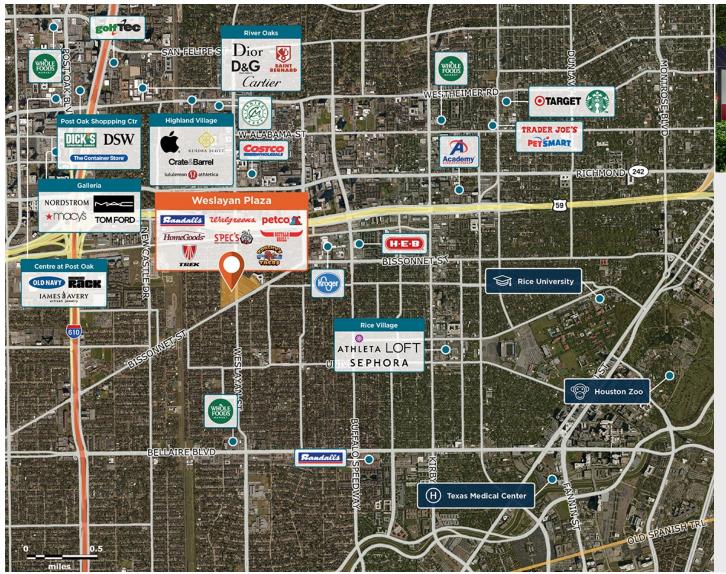

## Weslayan Plaza

♀ 5586 Weslayan Street, Houston, TX 77005

At the entrance to one of the most prestigious neighborhoods in Texas, with a robust workplace population.

Center Size: 354,713 Spaces Available: 3

#### Within 3 Miles

Population 207,390 Avg. Household Income 161,296 Avg. Home Value \$926,710

Annual Visits 3,560,119
Vehicles Per Day 26,747

Regency Centers.

Hannah Permen Leasing Contact **\** 713 599 3508