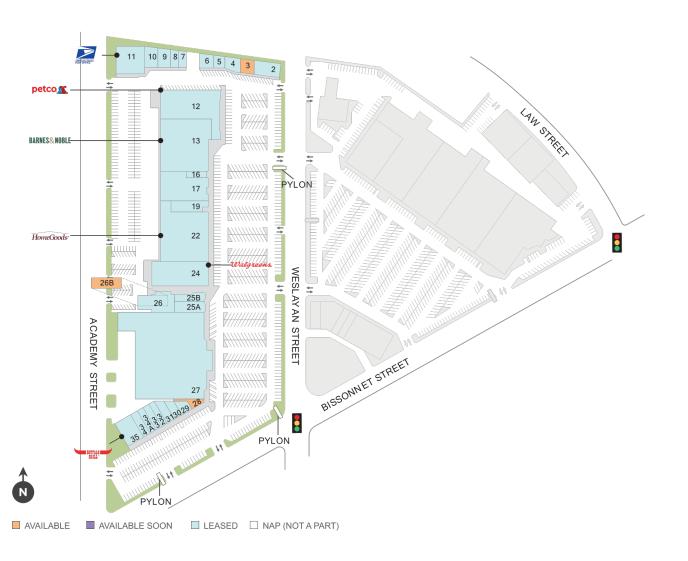

### Street Level - West

| SPACE | TENANT                        | SF     |
|-------|-------------------------------|--------|
| 3     | AVAILABLE                     | 2,000  |
| 26B   | AVAILABLE                     | 2,011  |
| 28    | AVAILABLE                     | 1,471  |
| 2     | CHICKEN SALAD CHICK           | 2,385  |
| 04    | PRIME IV HYDRATION & WELLNESS | 1,523  |
| 05    | WEST U PACK N' SHIP           | 1,200  |
| )6    | WIGS BY ANDRE                 | 2,109  |
| 07    | SUMMIT NAILS                  | 915    |
| 08    | LOCKTOPIA ESCAPE ROOM         | 2,640  |
| 9     | VEE TAILOR & ALTERATIONS      | 1,230  |
| 0     | MICHAEL'S COOKIE JAR          | 1,500  |
| 1     | US POST OFFICE                | 6,478  |
| 2     | PETCO                         | 15,895 |
| 13    | BARNES & NOBLE                | 20,933 |
| 6     | AT&T                          | 1,300  |
| 7     | BEAUTIQUE DAY SPA AND SALON   | 12,435 |
| 9     | Q NAILS & SPA                 | 2,911  |
| 2     | HOMEGOODS                     | 20,043 |
| 4     | WALGREENS                     | 11,550 |
| 25A   | URBN DENTAL                   | 2,750  |
| 25B   | AFC URGENT CARE               | 2,185  |
| 26    | P3                            | 4,745  |
| 27    | RANDALLS                      | 51,960 |
| 29    | KRITI KITCHEN                 | 990    |
| 30    | BANK OF AMERICA - ATM         | 1,318  |
| 31    | WESLAYAN EYE ASSOCIATES       | 810    |
| 32    | SUBWAY                        | 1,302  |
| 53    | LEES ONE HOUR CLEANERS        | 2,250  |
| 4     | SUPERCUTS                     | 1,462  |
| 54A   | THE EXERCISE COACH            | 1,462  |
| 5     | BUFFALO GRILLE                | 4,200  |
|       |                               |        |

(Street Level - West Site Plan)