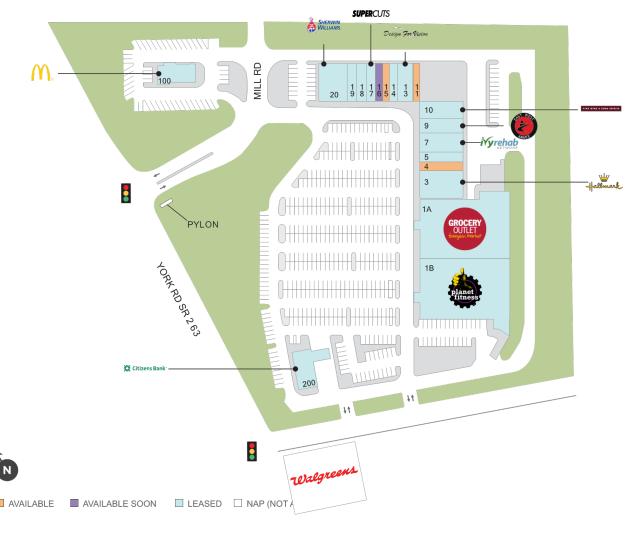

## **Warwick Square**

**?** 2395 York Road, Jamison, PA 18929

Center Size: 93,076

| SPACE | TENANT                         | SF     |
|-------|--------------------------------|--------|
| 04    | AVAILABLE                      | 1,800  |
| 11    | AVAILABLE (Salon)              | 1,024  |
| 15    | AVAILABLE                      | 1,312  |
| 16    | AVAILABLE SOON                 | 1,271  |
| 03    | HALLMARK                       | 5,400  |
| 05    | WILD GINGER II                 | 1,800  |
| 07    | IVY REHAB                      | 3,600  |
| 09    | EAST WEST KARATE               | 2,880  |
| 10    | WINE AND SPIRITS               | 3,240  |
| 100   | MCDONALDS                      | 3,500  |
| 13    | DESIGN FOR VISION/SUNGLASS CEN | 2,624  |
| 14    | CAPT'N CHUCKY'S CRAB CAKE CO   | 1,312  |
| 17    | SUPERCUTS                      | 1,599  |
| 18    | NEW CHINA                      | 1,640  |
| 19    | RANDAZZO PIZZA                 | 1,640  |
| 1A    | GROCERY OUTLET                 | 25,225 |
| 1B    | PLANET FITNESS                 | 25,289 |
| 20    | SHERWIN-WILLIAMS               | 4,920  |
| 200   | CITIZENS BANK                  | 3,000  |