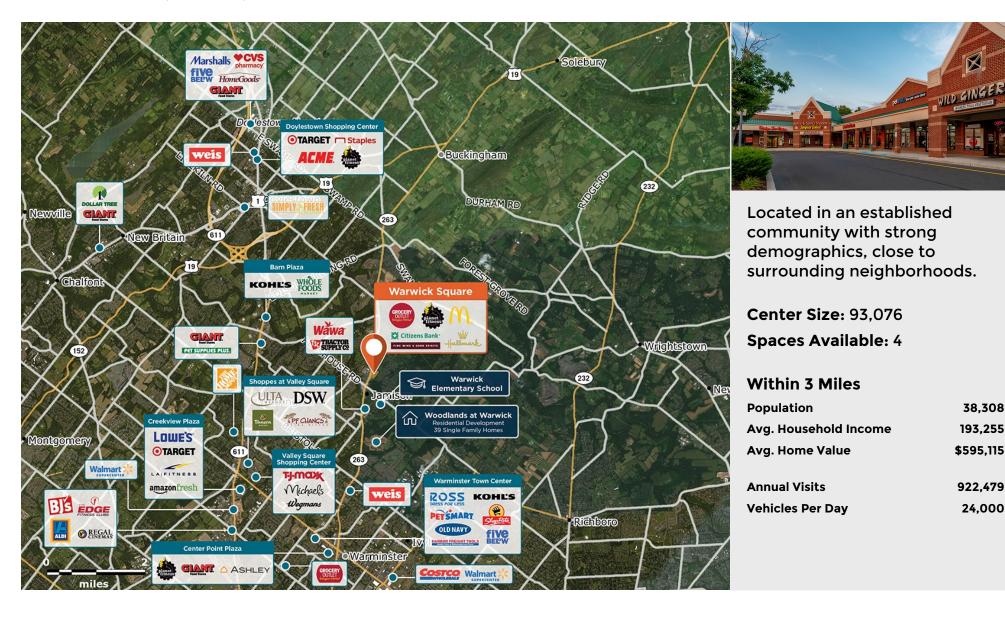

## **Warwick Square**

**?** 2395 York Road, Jamison, PA 18929

Center Size: 93,076

| SPACE | TENANT                         | SF     |
|-------|--------------------------------|--------|
| 04    | AVAILABLE                      | 1,800  |
| 11    | AVAILABLE (Salon)              | 1,024  |
| 15    | AVAILABLE                      | 1,312  |
| 16    | AVAILABLE SOON                 | 1,271  |
| 03    | HALLMARK                       | 5,400  |
| 05    | WILD GINGER II                 | 1,800  |
| 07    | IVY REHAB                      | 3,600  |
| 09    | EAST WEST KARATE               | 2,880  |
| 10    | WINE AND SPIRITS               | 3,240  |
| 100   | MCDONALDS                      | 3,500  |
| 13    | DESIGN FOR VISION/SUNGLASS CEN | 2,624  |
| 14    | CAPT'N CHUCKY'S CRAB CAKE CO   | 1,312  |
| 17    | SUPERCUTS                      | 1,599  |
| 18    | NEW CHINA                      | 1,640  |
| 19    | RANDAZZO PIZZA                 | 1,640  |
| 1A    | GROCERY OUTLET                 | 25,225 |
| 1B    | PLANET FITNESS                 | 25,289 |
| 20    | SHERWIN-WILLIAMS               | 4,920  |
| 200   | CITIZENS BANK                  | 3,000  |