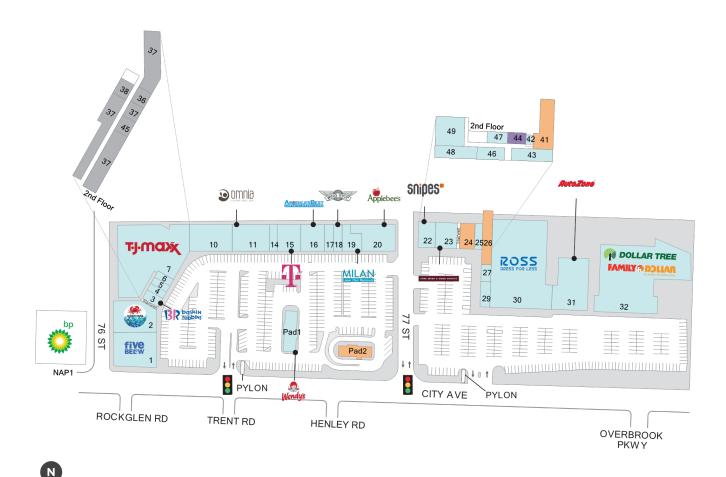

## **City Avenue Shopping Center**

**?** 7720 City Line Avenue, Philadelphia, PA 19151

1 of 2

**Center Size: 156,872** 

| SPACE | TENANT                    | SF     |
|-------|---------------------------|--------|
| 24    | AVAILABLE                 | 2,201  |
| 26    | AVAILABLE                 | 2,400  |
| 41    | AVAILABLE                 | 1,530  |
| PAD2  | AVAILABLE                 | 2,200  |
| 44    | AVAILABLE SOON            | 440    |
| 01    | FIVE BELOW                | 8,990  |
| 02    | OCEAN CRAB SEAFOOD        | 6,591  |
| 03    | BASKIN ROBBINS            | 844    |
| 04    | H & R BLOCK               | 700    |
| 05    | CRICKET WIRELESS          | 700    |
| 06    | NEXT ACCESSORIES          | 666    |
| 07    | TJ MAXX                   | 22,538 |
| 10    | HAIR TOWN                 | 5,940  |
| 11    | OMNIA NAIL SPA            | 5,410  |
| 14    | SMOOTHIE KING             | 900    |
| 15    | T-MOBILE                  | 3,300  |
| 16    | AMERICA'S BEST CONTACTS & | 3,327  |
| 17    | BLUE BAY RESTAURANT       | 1,200  |
| 18    | WINGSTOP                  | 1,205  |
| 19    | MILAN LASER HAIR REMOVAL  | 2,080  |
| 20    | APPLEBEES                 | 5,751  |
| 22    | SNIPES USA                | 2,499  |
| 23    | PA LIQUOR CONTROL BOARD   | 3,510  |
| 25    | CRYSTAL CUSTOM CLEANERS   | 1,200  |
| 27    | DR. DEANZ REPAIR          | 400    |
| 29    | RITA'S WATER ICE          | 880    |
| 30    | ROSS DRESS FOR LESS       | 30,000 |
| 31    | AUTOZONE                  | 9,800  |
| 32    | DOLLAR TREE/FAMILY DOLLAR | 24,203 |
| 42    | 1-800-GOT-JUNK?           | 157    |
| 43    | WYNNEWOOD CHIROPRACTIC    | 1,040  |
| 46    | HUMBLE HANDS HOME CARE    | 695    |
| 47    | MONEY HONEY FINANCIAL     | 400    |

## **City Avenue Shopping Center**

**?** 7720 City Line Avenue, Philadelphia, PA 19151

**Center Size:** 156,872

| SPACE | TENANT                 | SF    |
|-------|------------------------|-------|
| 48    | HOMEWELL CARE SERVICES | 689   |
| 49    | PASSIONATE CARE        | 1,955 |
| PAD1  | WENDY'S                | 2,730 |