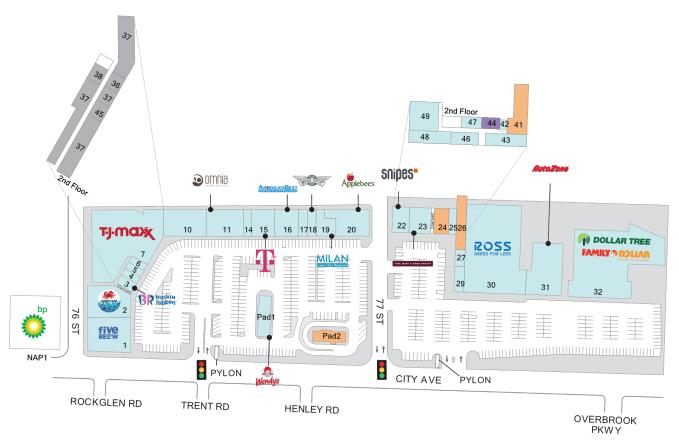

## **City Avenue Shopping Center**

**?** 7720 City Line Avenue, Philadelphia, PA 19151

1 of 2

**Center Size: 156,872** 

| SPACE | TENANT                    | SF     |
|-------|---------------------------|--------|
| 24    | AVAILABLE                 | 2,201  |
| 26    | AVAILABLE                 | 2,400  |
| 41    | AVAILABLE                 | 1,530  |
| PAD2  | AVAILABLE                 | 2,200  |
| 44    | AVAILABLE SOON            | 440    |
| 01    | FIVE BELOW                | 8,990  |
| 02    | OCEAN CRAB SEAFOOD        | 6,591  |
| 03    | BASKIN ROBBINS            | 844    |
| 04    | H & R BLOCK               | 700    |
| 05    | CRICKET WIRELESS          | 700    |
| 06    | NEXT ACCESSORIES          | 666    |
| 07    | TJ MAXX                   | 22,538 |
| 10    | HAIR TOWN                 | 5,940  |
| 11    | OMNIA NAIL SPA            | 5,410  |
| 14    | SMOOTHIE KING             | 900    |
| 15    | T-MOBILE                  | 3,300  |
| 16    | AMERICA'S BEST CONTACTS & | 3,327  |
| 17    | BLUE BAY RESTAURANT       | 1,200  |
| 18    | WINGSTOP                  | 1,205  |
| 19    | MILAN LASER HAIR REMOVAL  | 2,080  |
| 20    | APPLEBEES                 | 5,751  |
| 22    | SNIPES USA                | 2,499  |
| 23    | PA LIQUOR CONTROL BOARD   | 3,510  |
| 25    | CRYSTAL CUSTOM CLEANERS   | 1,200  |
| 27    | DR. DEANZ REPAIR          | 400    |
| 29    | RITA'S WATER ICE          | 880    |
| 30    | ROSS DRESS FOR LESS       | 30,000 |
| 31    | AUTOZONE                  | 9,800  |
| 32    | DOLLAR TREE/FAMILY DOLLAR | 24,203 |
| 42    | 1-800-GOT-JUNK?           | 157    |
| 43    | WYNNEWOOD CHIROPRACTIC    | 1,040  |
| 46    | HUMBLE HANDS HOME CARE    | 695    |
| 47    | MONEY HONEY FINANCIAL     | 400    |

## **City Avenue Shopping Center**

**?** 7720 City Line Avenue, Philadelphia, PA 19151

**Center Size:** 156,872

| SPACE | TENANT                 | SF    |
|-------|------------------------|-------|
| 48    | HOMEWELL CARE SERVICES | 689   |
| 49    | PASSIONATE CARE        | 1,955 |
| PAD1  | WENDY'S                | 2,730 |