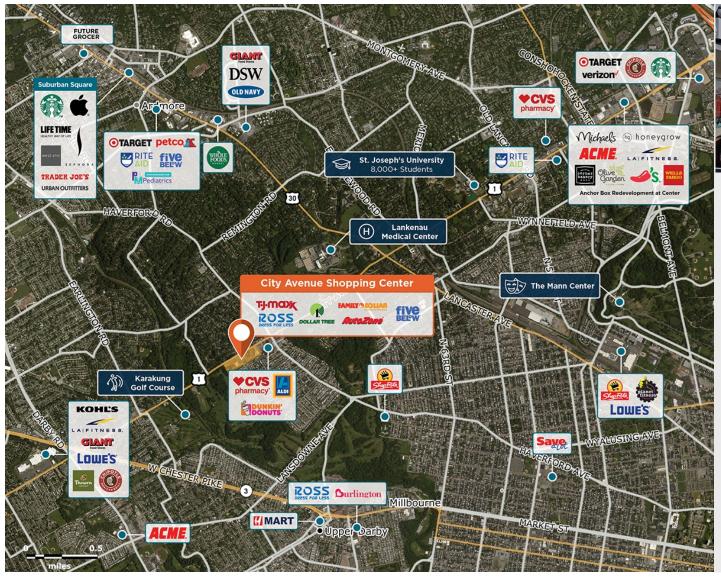

## City Avenue Shopping Center

**?** 7720 City Line Avenue, Philadelphia, PA 19151

Located on main retail corridor Route 1, in a densely populated trade area near St. Joseph's University.

Center Size: 156,872 Spaces Available: 5

## Within 3 Miles

Population 283,525 Avg. Household Income 108,231 Avg. Home Value \$379,553

Annual Visits 2,368,952 Vehicles Per Day 28,757

Regency Centers.

**David Sherin**Leasing Contact

**610 747 1212** 