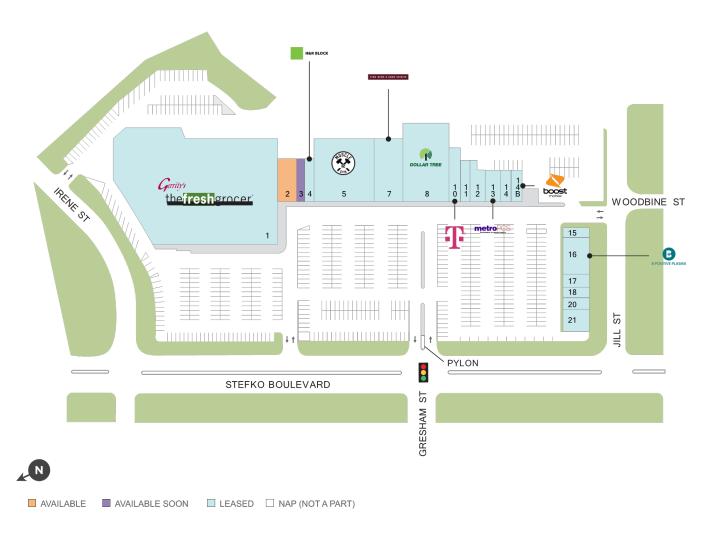

## **Stefko Blvd Shopping Center**

♀ 1880 Stefko Boulevard, Bethlehem, PA 18017

**Center Size: 133,899** 

| SPACE | TENANT                       | SF     |
|-------|------------------------------|--------|
| 02    | AVAILABLE                    | 2,800  |
| 03    | AVAILABLE SOON               | 1,280  |
| 01    | GERRITY'S FRESH GROCER       | 73,000 |
| 04    | H & R BLOCK                  | 1,440  |
| 05    | MUSCLE INC. GYM              | 13,823 |
| 07    | FINE WINE & GOOD SPIRITS     | 6,426  |
| 80    | DOLLAR TREE                  | 13,975 |
| 10    | T-MOBILE                     | 2,200  |
| 11    | CRICKET WIRELESS             | 1,600  |
| 12    | US ARMY RECRUITING OFFICE    | 3,975  |
| 13    | METRO PCS                    | 900    |
| 14    | STEFKO PHARMACY              | 1,350  |
| 14B   | BOOST MOBILE                 | 1,350  |
| 15    | UNITED CHECK CASHING         | 1,200  |
| 16    | B POSITIVE PLASMA            | 3,200  |
| 17    | TUNG HING CHINESE RESTAURANT | 1,300  |
| 18    | FASHION NAILS AND SPA        | 780    |
| 20    | PHO VIET ROYAL II            | 1,300  |
| 21    | THIS IS BURRITOS             | 2,000  |