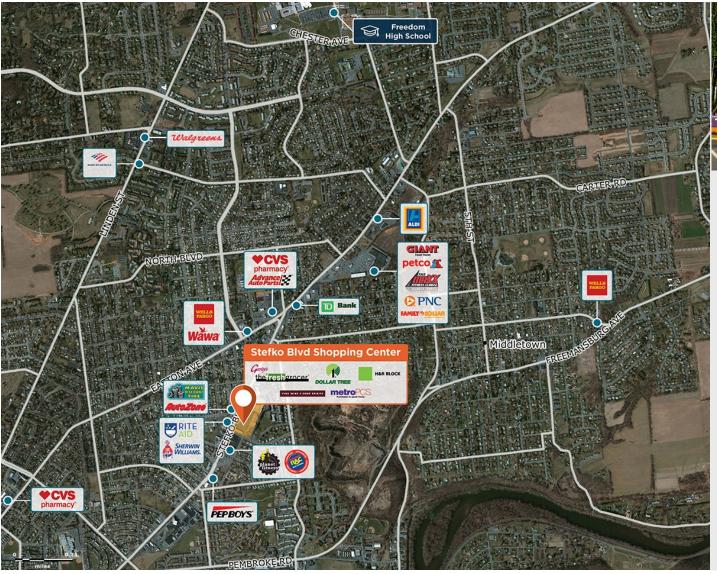

## Stefko Blvd Shopping Center

♀ 1880 Stefko Boulevard, Bethlehem, PA 18017

Destination center anchored by a well-established local grocer, with a strong retailer mix.

Center Size: 133,899 Spaces Available: 2

## Within 3 Miles

Population 90,546
Avg. Household Income 101,683
Avg. Home Value \$349,138

Annual Visits 1,272,308 Vehicles Per Day 21,156

Regency Centers.

**David Sherin**Leasing Contact

**610 747 1212** 