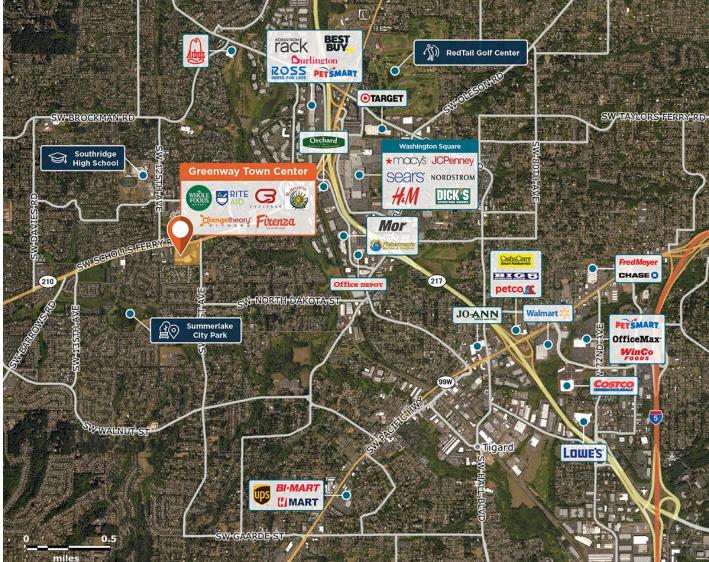

# **Greenway Town Center**

12220 SW Scholls Ferry Road, Tigard, OR 97223

Redevelopment situated on a main road linking dense populations to Washington Square and Highway 217.

Center Size: 93,101 Spaces Available: 2

#### Within 3 Miles

| Population            | 149,085   |
|-----------------------|-----------|
| Avg. Household Income | 136,250   |
| Avg. Home Value       | \$646,440 |
| Annual Visits         | 1,629,602 |
| Vehicles Per Day      | 37,916    |