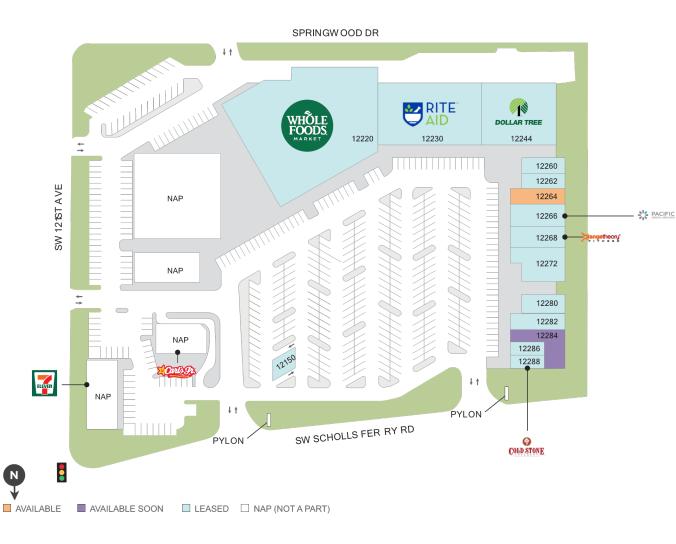

### Center Size: 93,101

| SPACE | TENANT                           | SF     |
|-------|----------------------------------|--------|
| 12264 | AVAILABLE                        | 2,295  |
| 12284 | AVAILABLE SOON (Fitness Space)   | 3,459  |
| 12150 | COFFEE RUSH                      | 1      |
| 12220 | WHOLE FOODS                      | 37,500 |
| 12230 | RITE AID                         | 17,000 |
| 12244 | DOLLAR TREE                      | 12,000 |
| 12260 | M&S NAILS                        | 1,750  |
| 12262 | RIVERMARK COMMUNITY CREDIT UNION | 1,750  |
| 12266 | PACIFIC DENTAL SERVICES          | 3,105  |
| 12268 | ORANGETHEORY FITNESS             | 3,105  |
| 12272 | GREENWAY PUB                     | 4,395  |
| 12280 | THE GREAT GREEK MEDITERRANEAN    | 2,100  |
| 12282 | MICHI JAPAN SUSHI & RAMEN        | 2,025  |
| 12286 | KOBA GRILL                       | 1,488  |
| 12288 | COLD STONE CREAMERY              | 1,128  |