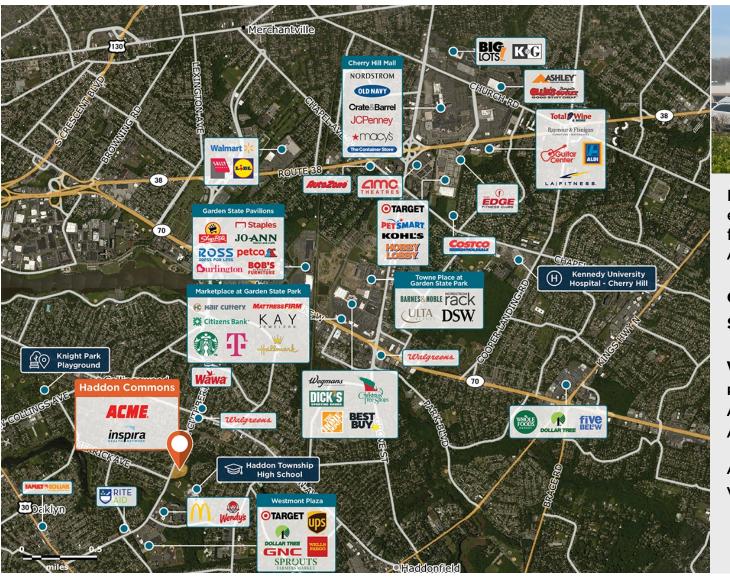

## **Haddon Commons**

**9** 400 Cuthbert Road, Westmont, NJ 08108

Neighborhood center in an established community, visible from the well-known Haddon Avenue retail corridor.

Center Size: 53,889 Spaces Available: 1

## Within 3 Miles

Population 147,734 Avg. Household Income 121,524 Avg. Home Value \$378,572

Annual Visits 832,955 Vehicles Per Day 21,000

Regency Centers.

**David Sherin**Leasing Contact

**610 747 1212** 