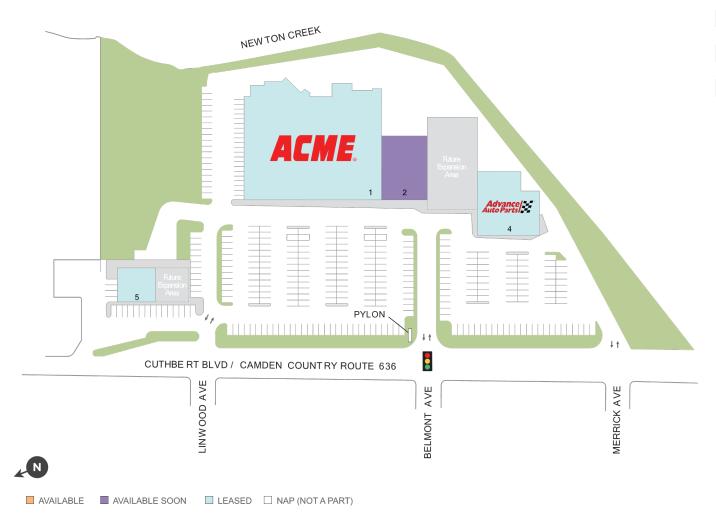

## **Haddon Commons**

**9** 400 Cuthbert Road, Westmont, NJ 08108

**Center Size: 53,889** 

| SPACE | TENANT                         | SF     |
|-------|--------------------------------|--------|
| 02    | AVAILABLE SOON (Medical Space) | 6,731  |
| 01    | ACME MARKETS                   | 35,258 |
| 04    | ADVANCE AUTO PARTS             | 9,100  |
| 05    | GREAT RETAIL COMING SOON!      | 2,800  |