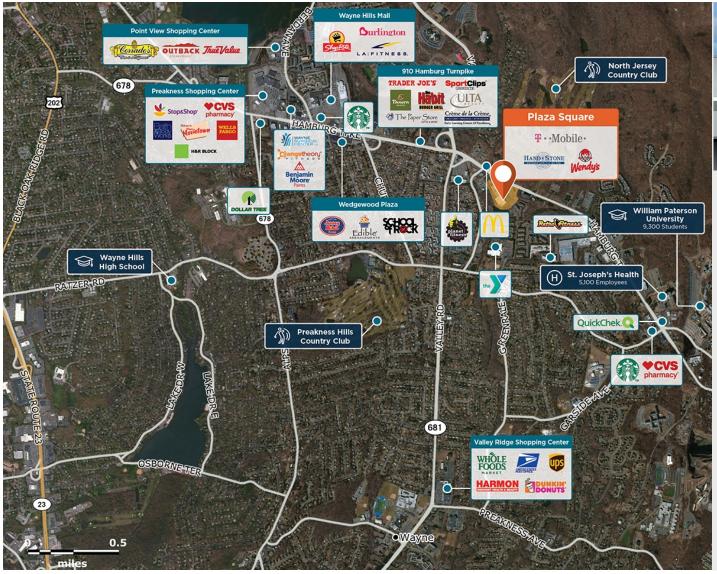

## **Plaza Square**

**♀** 625 Hamburg Turnpike, Wayne, NJ 07470

Located in an affluent area close to William Paterson University, with a robust office population.

Center Size: 102,494 Spaces Available: 10

## Within 3 Miles

Population 94,980 Avg. Household Income 166,120 Avg. Home Value \$632,548

Annual Visits 372,456 Vehicles Per Day 25,980

Regency Centers.

Joe Allegretti Leasing Contact **L** 203 863 8200