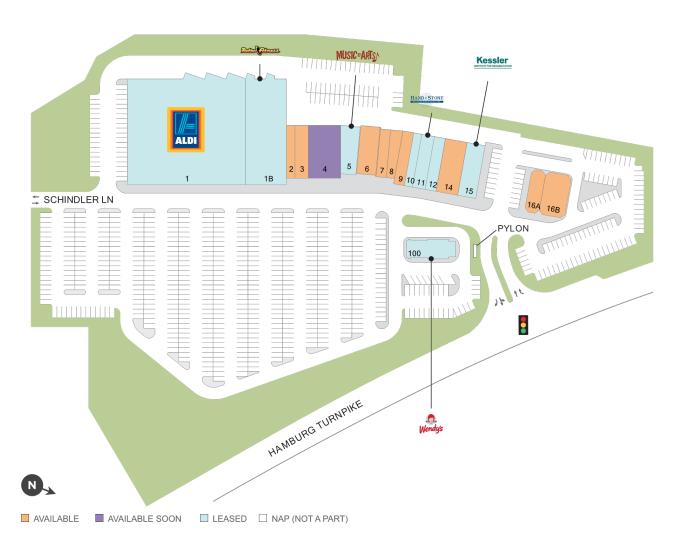

## Plaza Square

**Q** 625 Hamburg Turnpike, Wayne, NJ 07470

**Center Size: 102,494** 

| SPACE | TENANT                        | SF     |
|-------|-------------------------------|--------|
| 02    | AVAILABLE                     | 1,441  |
| 03    | AVAILABLE                     | 0      |
| 06    | AVAILABLE (Restaurant)        | 3,400  |
| 07    | AVAILABLE                     | 1,756  |
| 08    | AVAILABLE (Salon)             | 1,651  |
| 09    | AVAILABLE (Restaurant)        | 2,000  |
| 14    | AVAILABLE (Restaurant)        | 4,000  |
| 16A   | AVAILABLE (Medical Space)     | 2,016  |
| 16B   | AVAILABLE                     | 3,984  |
| 04    | AVAILABLE SOON                | 0      |
| 01    | ALDI                          | 42,816 |
| 01B   | RETRO FITNESS                 | 15,697 |
| 05    | MUSIC & ARTS                  | 2,866  |
| 10    | TOGETHER NAIL & SPA           | 1,500  |
| 100   | WENDY'S                       | 2,777  |
| 11    | HAND & STONE MASSAGE & FACIAL | 2,500  |
| 12    | T-MOBILE                      | 2,000  |
| 15    | KESSLER PHYSICAL THERAPY      | 3,500  |
|       |                               |        |