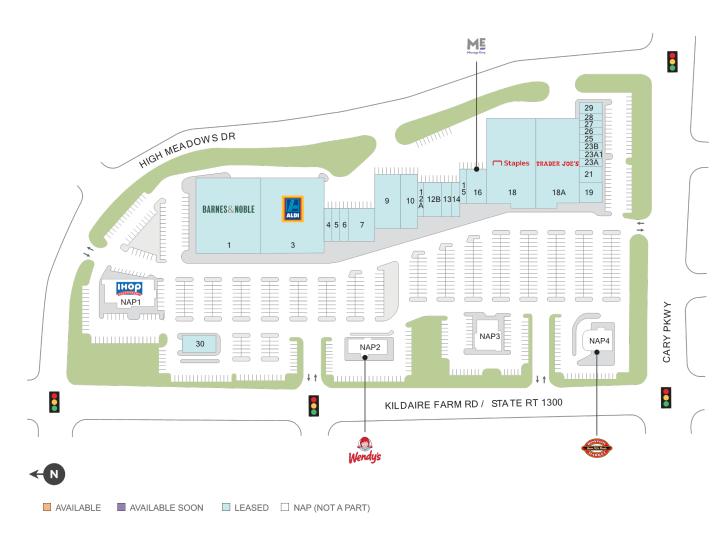

## **Shoppes of Kildaire**

💡 1394 Kildaire Farm Road, Cary, NC 27511

### Center Size: 145,101

| SPACE | TENANT                       | SF     |
|-------|------------------------------|--------|
| 01    | BARNES & NOBLE               | 27,000 |
| 03    | ALDI                         | 27,000 |
| 04    | CHA HOUSE                    | 1,578  |
| 05    | J. ALANE'S FINE LINGERIE     | 1,627  |
| 06    | FRAME WAREHOUSE              | 1,626  |
| 07    | GRETCHEN'S HALLMARK SHOP     | 4,880  |
| 09    | SASSOOL                      | 6,000  |
| 10    | SZECHUAN MANSION HOT POT     | 4,000  |
| 12A   | 9ROUND                       | 1,626  |
| 12B   | YURI JAPANESE RESTAURANT     | 3,252  |
| 13    | JUICE VIBES                  | 1,626  |
| 14    | SUGARING NYC                 | 1,626  |
| 15    | DICED GOURMET SALADS & WRAPS | 1,626  |
| 16    | MASSAGE ENVY                 | 3,252  |
| 18    | STAPLES                      | 24,834 |
| 18A   | TRADER JOE'S                 | 18,613 |
| 19    | CHIDO TACO                   | 2,101  |
| 21    | LIGHT RX FACE & BODY         | 2,050  |
| 23A   | TN NAILS                     | 1,025  |
| 23A1  | PAPA MURPHY'S TAKE & BAKE    | 1,025  |
| 23B   | AUDIBEL HEARING AIDS         | 1,025  |
| 25    | GREAT CLIPS                  | 1,025  |
| 26    | CONNIE TAILOR                | 1,025  |
| 27    | CABINETS BY RENEWABUILD      | 748    |
| 28    | KILDAIRE SHOE REPAIR         | 769    |
| 29    | MEDLIN-DAVIS CLEANERS        | 1,608  |
| 30    | CITY BBQ                     | 2,534  |