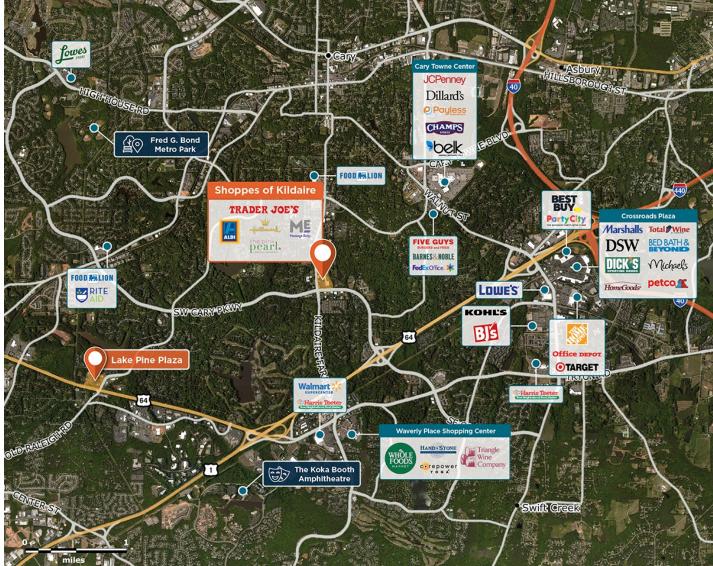

## **Shoppes of Kildaire**

**Q** 1394 Kildaire Farm Road, Cary, NC 27511

Centrally located redevelopment at a busy intersection in Cary, surrounded by highly affluent neighborhoods.

Center Size: 145,101 Spaces Available: 0

#### Within 5 Miles

| Population            | 191,447   |
|-----------------------|-----------|
| Avg. Household Income | 147,212   |
| Avg. Home Value       | \$574,664 |
| Annual Visits         | 2,765,294 |
| Vehicles Per Day      | 32,902    |