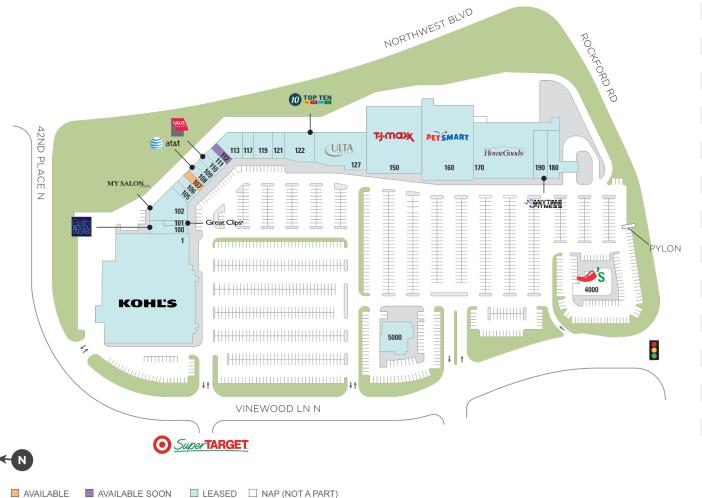

## **Rockford Road Plaza**

9 4190 Vinewood Lane North, Plymouth, MN 55442

**Center Size: 204,076** 

| SPACE | TENANT                       | SF     |
|-------|------------------------------|--------|
| 107   | AVAILABLE (Medical Space)    | 1,200  |
| 112   | AVAILABLE SOON               | 1,200  |
| 1     | KOHL'S                       | 62,556 |
| 100   | BATH & BODY WORKS            | 3,025  |
| 101   | GREAT CLIPS                  | 975    |
| 102   | MY SALON SUITE               | 5,916  |
| 105   | NIKO NIKO BOBA               | 1,449  |
| 106   | NAILS & COMPANY              | 1,200  |
| 108   | AT&T                         | 1,200  |
| 109   | VISIONSMITH                  | 1,200  |
| 110   | SALLY BEAUTY SUPPLY          | 1,200  |
| 111   | THE UPS STORE                | 1,200  |
| 113   | PLYMOUTH THAI KITCHEN        | 3,203  |
| 117   | JEWELRY WORLD                | 1,898  |
| 119   | INDIA PALACE OF PLYMOUTH     | 3,360  |
| 121   | PURA SALON                   | 1,400  |
| 122   | TOP 10 LIQUORS               | 7,422  |
| 127   | ULTA                         | 11,341 |
| 150   | TJ MAXX                      | 25,200 |
| 160   | PETSMART                     | 26,915 |
| 170   | HOMEGOODS                    | 25,855 |
| 180   | TOPLINE FEDERAL CREDIT UNION | 3,447  |
| 190   | ANYTIME FITNESS              | 4,314  |
| 4000  | CHILIS RESTAURANT            | 0      |
| 5000  | SUNSHINE FACTORY             | 7,400  |