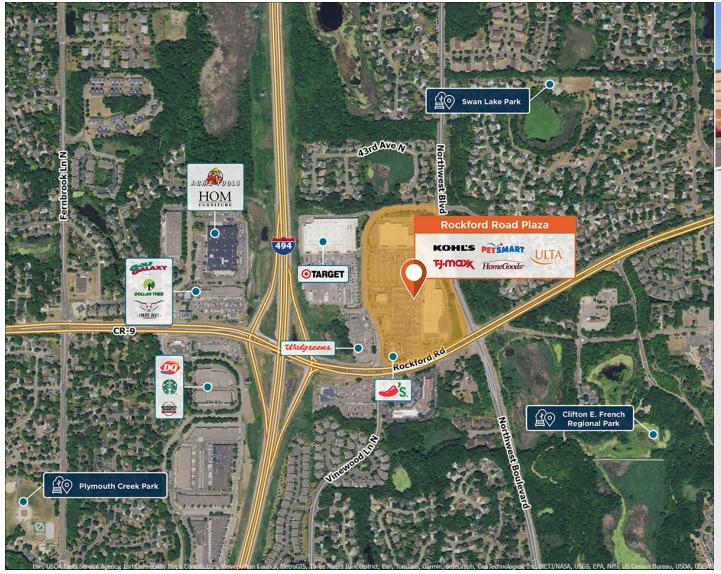

## **Rockford Road Plaza**

♀ 4190 Vinewood Lane North, Plymouth, MN 55442

Ideally located in a regional retail corridor with convenient access to I-494 and a strong retailer mix.

Center Size: 204,076 Spaces Available: 2

## Within 5 Miles

Population 187,882 Avg. Household Income 153,515 Avg. Home Value \$512,224

Annual Visits 2,313,656 Vehicles Per Day 32,300

Regency Centers.

Faith Hershey Leasing Contact **630 645 2820** 

## **Rockford Road Plaza**

9 4190 Vinewood Lane North, Plymouth, MN 55442

**Center Size: 204,076** 

| SPACE | TENANT                       | SF     |
|-------|------------------------------|--------|
| 107   | AVAILABLE (Medical Space)    | 1,200  |
| 112   | AVAILABLE SOON               | 1,200  |
| 1     | KOHL'S                       | 62,556 |
| 100   | BATH & BODY WORKS            | 3,025  |
| 101   | GREAT CLIPS                  | 975    |
| 102   | MY SALON SUITE               | 5,916  |
| 105   | NIKO NIKO BOBA               | 1,449  |
| 106   | NAILS & COMPANY              | 1,200  |
| 108   | AT&T                         | 1,200  |
| 109   | VISIONSMITH                  | 1,200  |
| 110   | SALLY BEAUTY SUPPLY          | 1,200  |
| 111   | THE UPS STORE                | 1,200  |
| 113   | PLYMOUTH THAI KITCHEN        | 3,203  |
| 117   | JEWELRY WORLD                | 1,898  |
| 119   | INDIA PALACE OF PLYMOUTH     | 3,360  |
| 121   | PURA SALON                   | 1,400  |
| 122   | TOP 10 LIQUORS               | 7,422  |
| 127   | ULTA                         | 11,341 |
| 150   | TJ MAXX                      | 25,200 |
| 160   | PETSMART                     | 26,915 |
| 170   | HOMEGOODS                    | 25,855 |
| 180   | TOPLINE FEDERAL CREDIT UNION | 3,447  |
| 190   | ANYTIME FITNESS              | 4,314  |
| 4000  | CHILIS RESTAURANT            | 0      |
| 5000  | SUNSHINE FACTORY             | 7,400  |