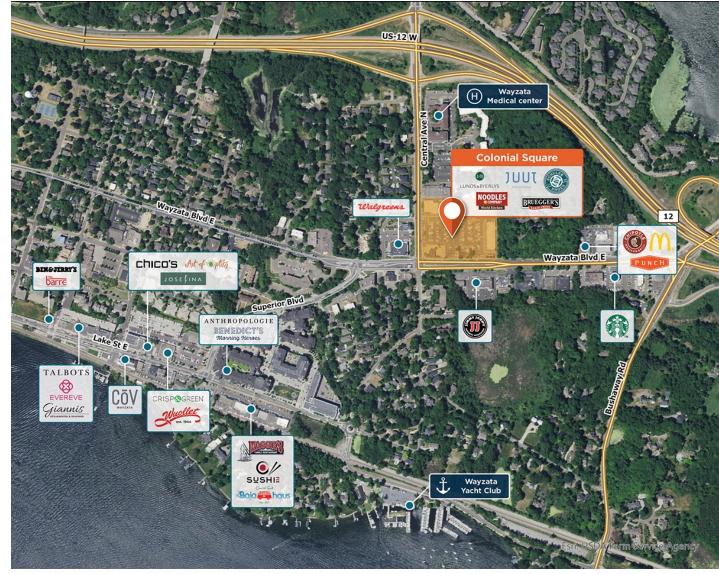

## **Colonial Square**

Regency<sup>•</sup> Centers.

💡 1151 Wayzata Blvd, Wayzata, MN 55391

**Faith Hershey** 

Leasing Contact

Grocery-anchored shopping center with great co-tenancy located in high-income community

#### Within 5 Miles

| Population            | 109,949   |
|-----------------------|-----------|
| Avg. Household Income | 177,781   |
| Avg. Home Value       | \$647,088 |
| Annual Visits         | 1,329,995 |
| Vehicles Per Day      | 33,900    |