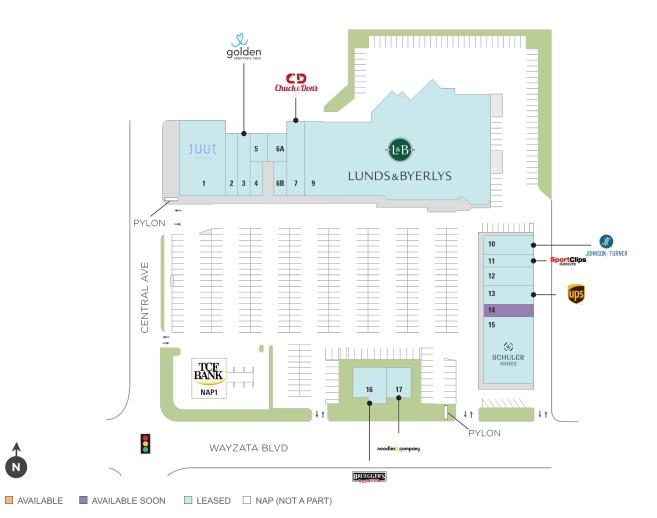

#### Center Size: 93,184

| SPACE | TENANT                 | SF     |
|-------|------------------------|--------|
| 14    | AVAILABLE SOON         | 1,600  |
| 01    | JUUT SALONSPA          | 8,968  |
| 02    | LUXER NAILS LOUNGE     | 2,000  |
| 03    | GOLDEN VETERINARY CARE | 2,000  |
| 04    | MODERN ROOTS           | 1,100  |
| 05    | VIVELY                 | 1,324  |
| 06A   | MAVERICK CHIROPRACTIC  | 1,275  |
| 06B   | PILGRIM CLEANERS       | 1,176  |
| 07    | CHUCK & DON'S PET FOOD | 4,078  |
| 09    | LUND'S                 | 47,578 |
| 10    | JOHNSON/TURNER LEGAL   | 2,400  |
| 11    | SPORT CLIPS            | 1,600  |
| 12    | PARTY SAFARI           | 2,400  |
| 13    | THE UPS STORE          | 1,600  |
| 15    | SCHULER SHOES          | 9,200  |
| 16    | BRUEGGER'S BAGELS      | 2,610  |
| 17    | NOODLES & COMPANY      | 2,138  |

Center Size: 93,184 Spaces Available: 1