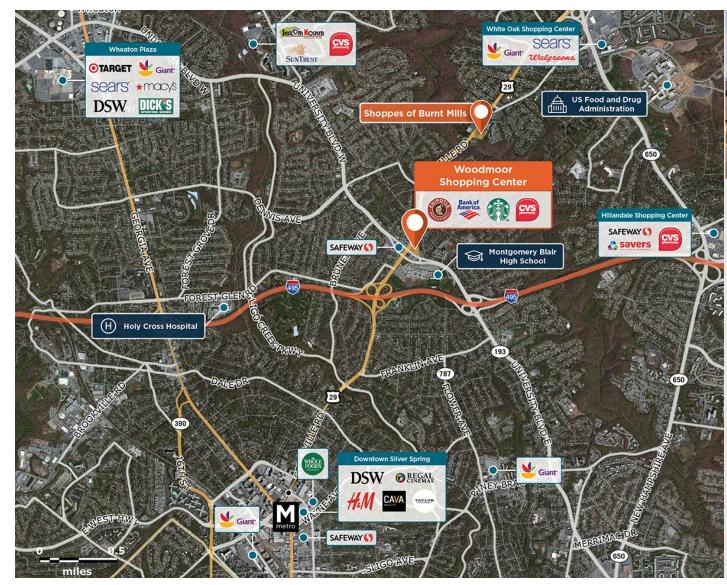

# **Woodmoor Shopping Center**

9 10141 Colesville Road, Silver Spring, MD 20901

At a busy intersection half a mile from I-495, in a dense area near the county's largest high school.

Center Size: 67,912 Spaces Available: 6

## Within 3 Miles

| Population            | 207,010   |
|-----------------------|-----------|
| Avg. Household Income | 149,948   |
| Avg. Home Value       | \$665,142 |
| Annual Visits         | 1,565,219 |
| Vehicles Per Day      | 60,461    |