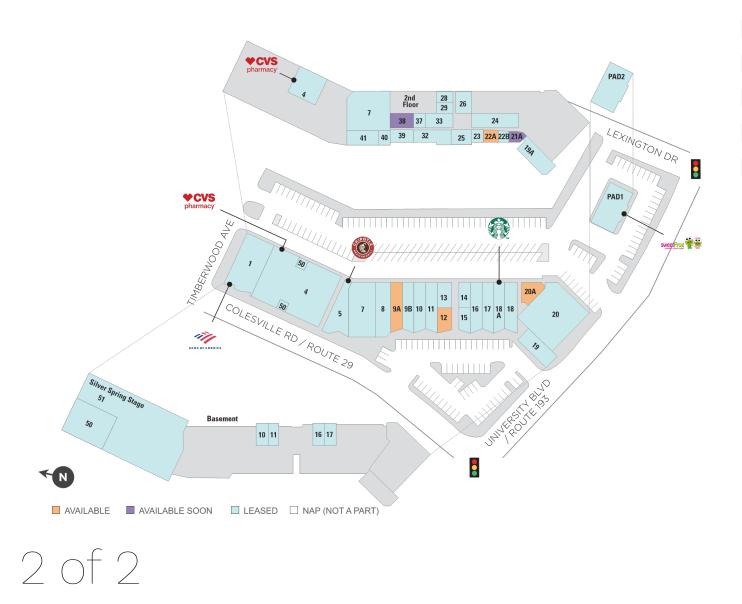

# **Woodmoor Shopping Center**

**?** 10141 Colesville Road, Silver Spring, MD 20901

### **Center Size:** 67,912

| SPACE | TENANT                         | SF    |
|-------|--------------------------------|-------|
| 37    | FETCH PET CARE                 | 321   |
| 39    | ALLSTATE INSURANCE             | 596   |
| 40    | RIVAS INCOME TAX SERVICES      | 144   |
| 41    | ELITE BODIES                   | 2,158 |
| 50    | SILVER SPRING STAGE            | 4,010 |
| 51    | SILVER SPRING STAGE (STORAGE)  | 1     |
| PADI  | SWEET FROG FROZEN YOGURT       | 1,485 |
| PAD2  | MCDONOUGH LAW, LLC(RELOCATION) | 1,524 |

Regency<sup>.</sup> Centers.

**Jessica Sena** Leasing Contact

703 442 4336
JessicaSena@regencycenters.com

Updated: Apr 16 2025

©2025 Regency Centers, L.P.

This site plan is not a representation, warranty or guarantee as to size, location, identity of any tenant, the suite number, address or any other physical indicator or parameter of the property and for use as approximated information only. The improvements are subject to changes, additions, and deletions as the architect, landlord, or any governmental agency may direct or determine in their absolute discretion.