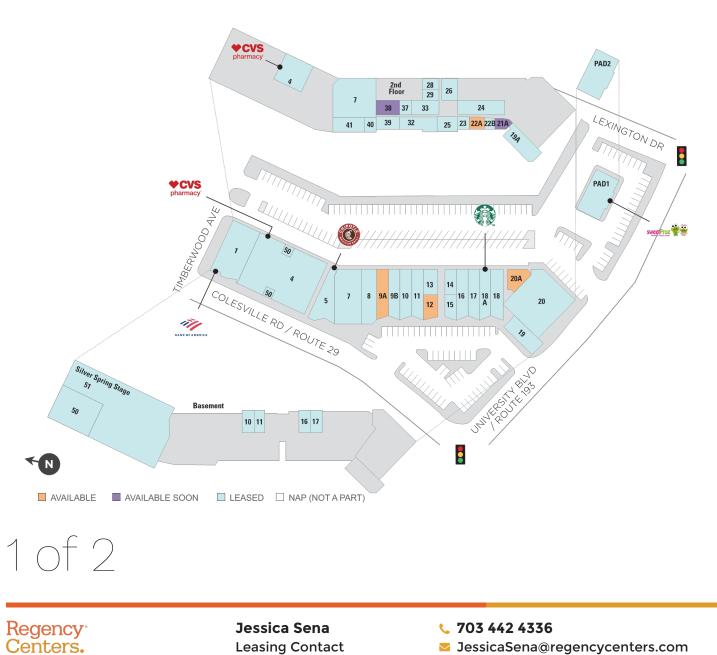

### Regency<sup>.</sup> Centers.

**Jessica Sena** Leasing Contact **703 442 4336**JessicaSena@regencycenters.com

Updated: Apr 16 2025 ©2025 Regency Centers, L.P.

This site plan is not a representation, warranty or guarantee as to size, location, identity of any tenant, the suite number, address or any other physical indicator or parameter of the property and for use as approximated information only. The improvements are subject to changes, additions, and deletions as the architect, landlord, or any governmental agency may direct or determine in their absolute discretion.

# **Woodmoor Shopping Center**

**Q** 10141 Colesville Road, Silver Spring, MD 20901

### **Center Size: 67.912**

| SPACE | TENANT                        | SF     |
|-------|-------------------------------|--------|
| 09A   | AVAILABLE                     | 1,446  |
| 12    | AVAILABLE                     | 600    |
| 20A   | AVAILABLE                     | 408    |
| 22A   | AVAILABLE                     | 428    |
| 21A   | AVAILABLE SOON                | 544    |
| 38    | AVAILABLE SOON                | 1,006  |
| 01    | BANK OF AMERICA               | 4,047  |
| 04    | CVS                           | 12,409 |
| 05    | CHIPOTLE MEXICAN GRILL        | 1,990  |
| 07    | CHOI SUPERMARKET              | 4,078  |
| 08    | WOODMOOR PASTRY SHOP          | 1,780  |
| 09B   | BENTO EXPRESS                 | 1,446  |
| 10    | NASH & SMASH                  | 1,440  |
| 11    | WOODMOOR CLEANERS             | 1,440  |
| 13    | ARCADE BARBER SHOP            | 630    |
| 14    | THE WATCH POCKET              | 630    |
| 15    | KRIPPS JEWELERS               | 693    |
| 16    | SANTUCCI'S ITALIAN DELI       | 1,440  |
| 17    | FANTASY NAILS                 | 1,440  |
| 18    | MYEYEDR.                      | 1,430  |
| 18A   | STARBUCKS                     | 1,580  |
| 19    | TROPICAL SMOOTHIE CAFE        | 1,358  |
| 19A   | STATE FARM INSURANCE          | 1,358  |
| 20    | MEDSTAR URGENT CARE           | 7,480  |
| 22B   | FIT SISTERS COACHING          | 544    |
| 23    | ARDENT COMPANY                | 428    |
| 24    | FOUR CORNERS FAMILY DENTISTRY | 1,567  |
| 25    | NUTRISMART FOR WEIGHT LOSS    | 676    |
| 26    | THE MORENO LAW FIRM           | 816    |
| 28    | BRAVO WAX CO.                 | 408    |
| 29    | SELAM DRIVING SCHOOL          | 408    |
| 32    | TAX GURU                      | 993    |
| 33    | CIOSHARE                      | 732    |