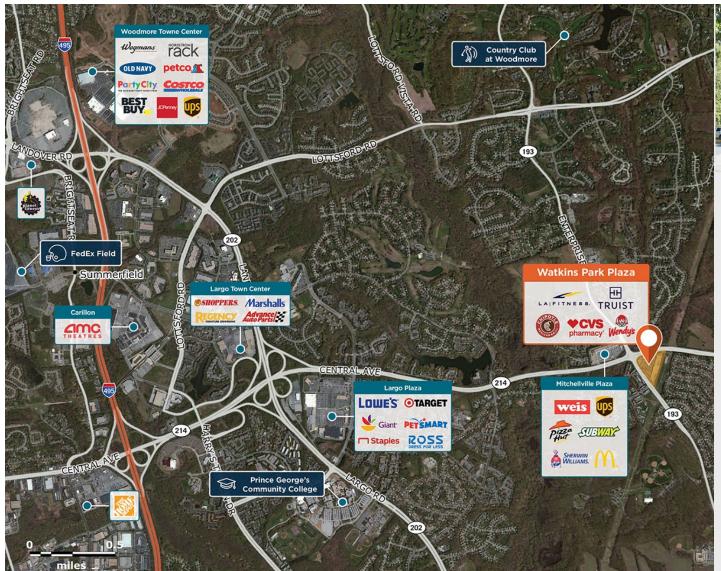

## **Watkins Park Plaza**

§ 50 Watkins Park Drive, Upper Marlboro, MD 20774

Strong mix of convenience merchants, at major intersection with average income \$120,000+ in three miles.

**Center Size: 111,403 Spaces Available: 2** 

## Within 3 Miles

**Population** 61,193 Avg. Household Income 162,049 Avg. Home Value \$547,002

**Annual Visits** 1,922,838

**Vehicles Per Day** 36,441

Regency Centers.

**April Laney Leasing Contact**  **\** 703 442 4337