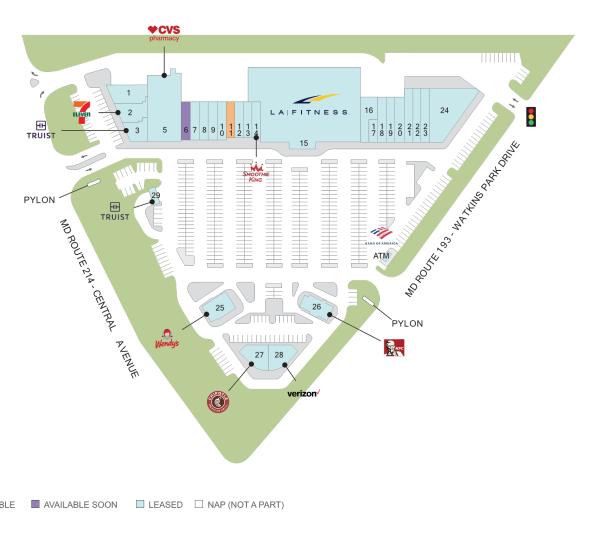

## **Watkins Park Plaza**

9 50 Watkins Park Drive, Upper Marlboro, MD 20774

**Center Size:** 111,403

| SPACE | TENANT                         | SF     |
|-------|--------------------------------|--------|
| n     | AVAILABLE                      | 1,600  |
| 06    | AVAILABLE SOON (Restaurant)    | 1,680  |
| 01    | OMNI PRIMARY AND URGENT CARE   | 2,498  |
| 02    | 7-ELEVEN                       | 2,519  |
| 03    | TRUIST BANK                    | 3,034  |
| 05    | cvs                            | 11,192 |
| 07    | WATKINS PARK DENTAL            | 1,680  |
| 80    | BURN BOX                       | 1,680  |
| 09    | COSMEDICA                      | 1,680  |
| 10    | APEX INTERNATIONAL MARKET      | 1,680  |
| 12    | FANCY NAILS II                 | 1,600  |
| 13    | HIBACHI EXPRESS JAPANESE GRILL | 1,500  |
| 14    | SMOOTHIE KING                  | 1,600  |
| 15    | LA FITNESS                     | 40,903 |
| 16    | LILY HAIR EXPRESS              | 2,140  |
| 17    | WATKINS PARK NAILS             | 1,860  |
| 18    | ANIMAL MEDICAL CENTER          | 2,000  |
| 19    | AMERICA'S BUFFALO WINGS        | 1,750  |
| 20    | MARYLAND FRESH SEAFOOD         | 2,050  |
| 21    | HOUSE OF CHANG                 | 2,400  |
| 22    | LENDMARK FINANCIAL             | 2,400  |
| 23    | US POST OFFICE                 | 2,400  |
| 24    | SUPER KIDS CLUBHOUSE           | 8,471  |
| 25    | WENDY'S                        | 2,500  |
| 26    | KFC                            | 2,500  |
| 27    | CHIPOTLE MEXICAN GRILL         | 2,761  |
| 28    | VERIZON WIRELESS               | 2,700  |
| 29    | TRUIST BANK - ATM              | 624    |
| ATM   | BANK OF AMERICA                | 1      |
|       |                                |        |