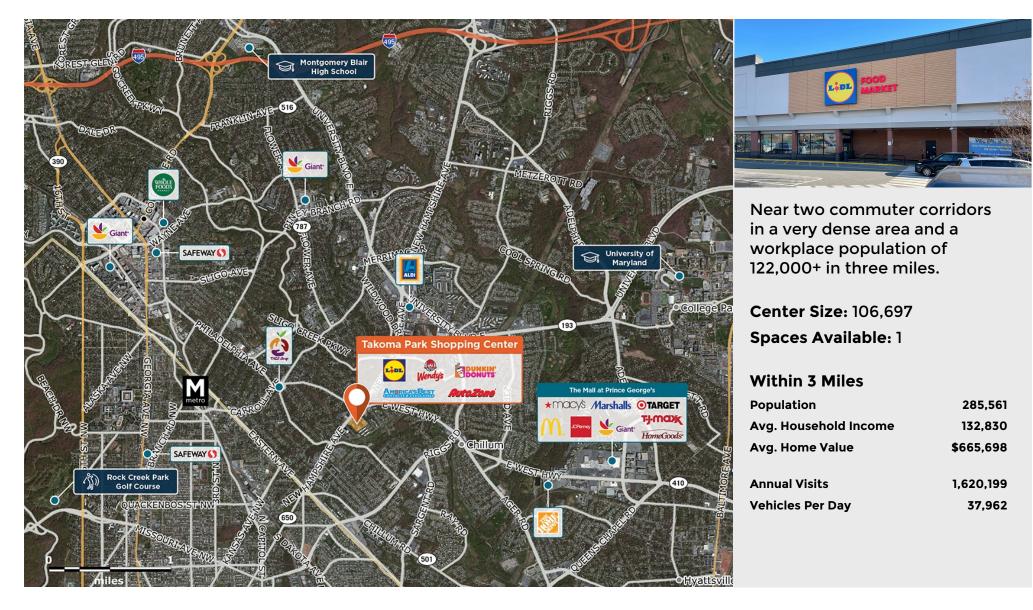

### **Takoma Park Shopping Center**

**9** 6875 New Hampshire Avenue, Takoma Park, MD 20912

#### Center Size: 106,697

| SPACE | TENANT                         | SF     |
|-------|--------------------------------|--------|
| 07    | AVAILABLE                      | 825    |
| 01    | LIDL-PLANET FITNESS            | 63,643 |
| 02    | DOLLAR PLUS                    | 2,686  |
| 03    | HIBACHI GRILL & BUFFET         | 10,802 |
| 05    | LUCKY BEER & WINE              | 1,550  |
| 05A   | WIRELESS VISION                | 1,550  |
| 06    | SKY NAILS                      | 745    |
| 08    | MALICK HAIR SALON              | 865    |
| 09    | AMERICA'S BEST CONTACTS & EYEG | 3,261  |
| 12    | EL TEJANO                      | 2,302  |
| 13    | SAKURA TERIYAKI CORNER         | 2,450  |
| 14    | SUPER LAUNDROMAT               | 3,800  |
| 15    | WENDY'S                        | 2,400  |
| 16    | DUNKIN DONUTS                  | 2,617  |
| 17    | AUTOZONE                       | 7,200  |
| ATM   | JPMORGAN CHASE BANK            | 1      |