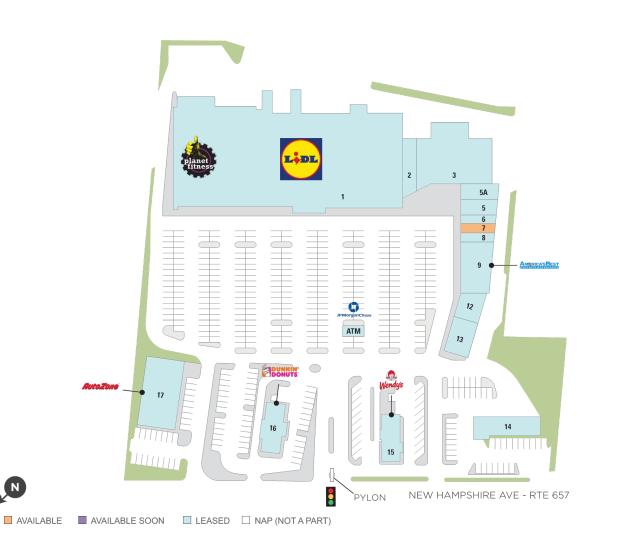

#### Center Size: 106,697

| SPACE | TENANT                         | SF     |
|-------|--------------------------------|--------|
| 07    | AVAILABLE                      | 825    |
| 01    | LIDL-PLANET FITNESS            | 63,643 |
| 02    | DOLLAR PLUS                    | 2,686  |
| 03    | HIBACHI GRILL & BUFFET         | 10,802 |
| 05    | LUCKY BEER & WINE              | 1,550  |
| 05A   | WIRELESS VISION                | 1,550  |
| 06    | SKY NAILS                      | 745    |
| 08    | MALICK HAIR SALON              | 865    |
| 09    | AMERICA'S BEST CONTACTS & EYEG | 3,261  |
| 12    | EL TEJANO                      | 2,302  |
| 13    | SAKURA TERIYAKI CORNER         | 2,450  |
| 14    | SUPER LAUNDROMAT               | 3,800  |
| 15    | WENDY'S                        | 2,400  |
| 16    | DUNKIN DONUTS                  | 2,617  |
| 17    | AUTOZONE                       | 7,200  |
| ATM   | JPMORGAN CHASE BANK            | 1      |