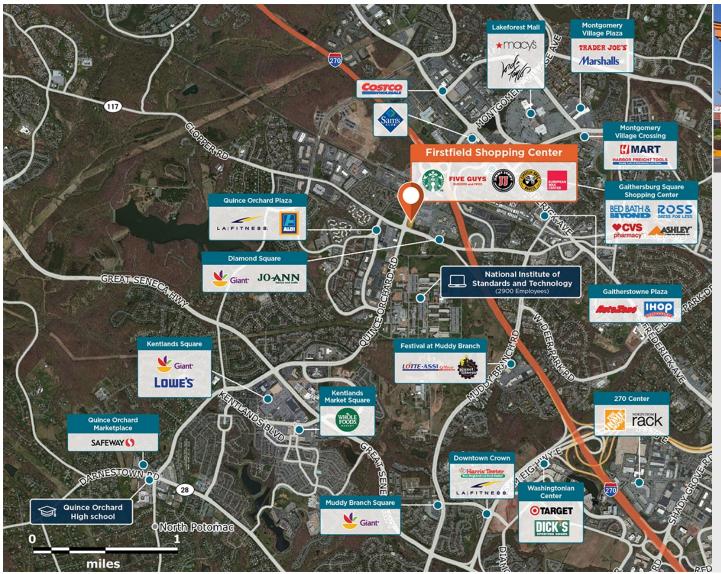

## Firstfield Shopping Center

**♀** 505 Quince Orchard Road, Gaithersburg, MD 20878

Located off I-270 in a dense market, surrounded by an office community with 72,000+ workers in three miles.

Center Size: 22,239 Spaces Available: 0

## Within 3 Miles

Population 158,225 Avg. Household Income 143,672 Avg. Home Value \$587,739

Annual Visits 948,296 Vehicles Per Day 32,512

Regency Centers.

**April Laney**Leasing Contact

**\** 703 442 4337