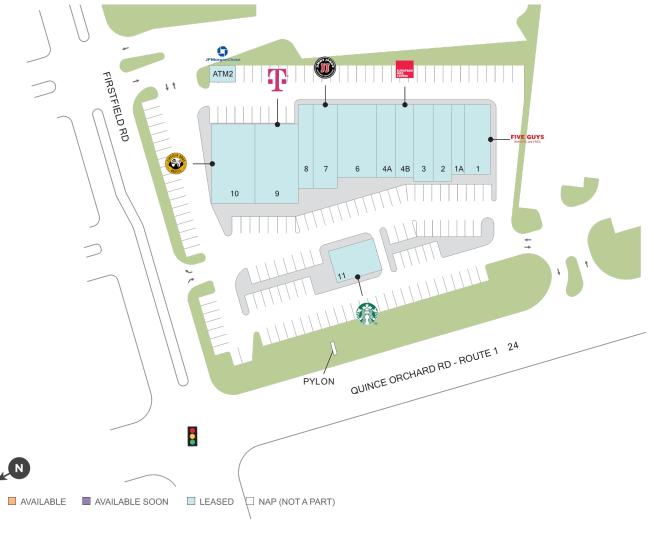

## Firstfield Shopping Center

**♀** 505 Quince Orchard Road, Gaithersburg, MD 20878

Center Size: 22,239

| SPACE | TENANT                         | SF    |
|-------|--------------------------------|-------|
| 01    | FIVE GUYS BURGERS & FRIES      | 2,000 |
| 01A   | THE UPS STORE                  | 1,000 |
| 02    | ROAMING ROOSTER                | 1,500 |
| 03    | GROG BEER & WINE               | 1,500 |
| 04A   | ASURION TECH REPAIR & SOLUTION | 1,402 |
| 04B   | EUROPEAN WAX CENTER            | 1,598 |
| 06    | CHEF LEE'S ELEMENT             | 2,944 |
| 07    | JIMMY JOHN'S GOURMET SANDWICH  | 1,850 |
| 08    | TATI NAILS                     | 1,120 |
| 09    | T-MOBILE                       | 3,000 |
| 10    | EINSTEIN BROS BAGELS           | 3,001 |
| 11    | STARBUCKS                      | 1,323 |
| ATM2  | JPMORGAN CHASE BANK            | 1     |