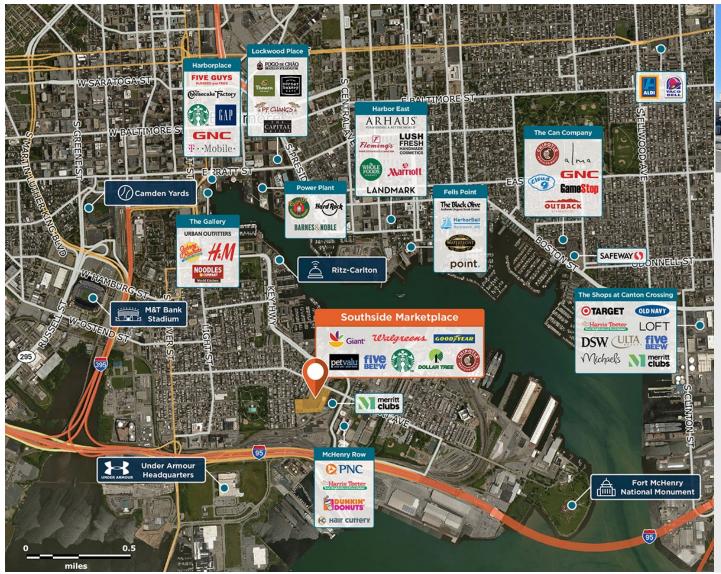

## Southside Marketplace

♀ 857 East Fort Avenue, Baltimore, MD 21230

Centrally located in the heart of dense and affluent Federal Hill, with the only surface parking in the area.

**Center Size:** 125,146 **Spaces Available:** 4

## Within 3 Miles

Population 200,027 Avg. Household Income 102,393 Avg. Home Value \$338,256

Annual Visits 1,553,033 Vehicles Per Day 6,779

Jessica Sena Leasing Contact **\** 703 442 4336

JessicaSena@regencycenters.com