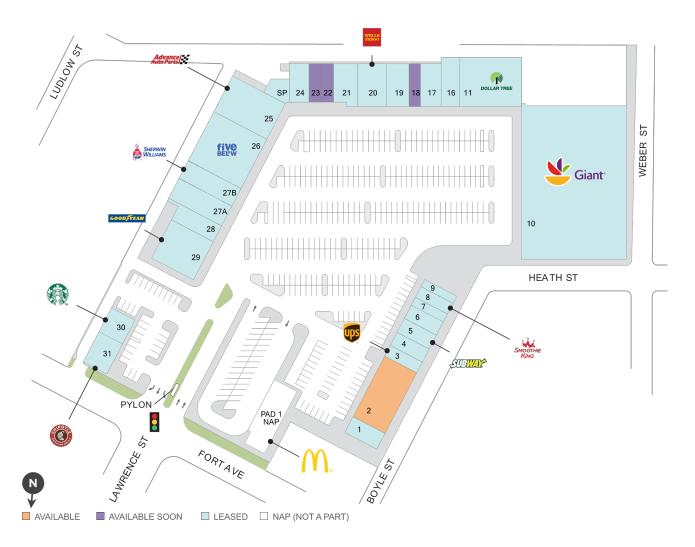

## Southside Marketplace

♀ 857 East Fort Avenue, Baltimore, MD 21230

**Center Size: 125,146** 

| SPACE | TENANT                         | SF     |
|-------|--------------------------------|--------|
| 02    | AVAILABLE                      | 6,600  |
| 18    | AVAILABLE SOON                 | 1,330  |
| 22    | AVAILABLE SOON (Salon)         | 1,386  |
| 23    | AVAILABLE SOON                 | 1,449  |
| 01    | RE SALON                       | 1,800  |
| 03    | THE UPS STORE                  | 1,200  |
| 04    | BUFFALO WILD WINGS TO GO       | 1,500  |
| 05    | SUBWAY                         | 1,500  |
| 06    | KUMARI RESTAURANT              | 1,500  |
| 07    | DIRTY DOUGH COOKIES            | 900    |
| 08    | SMOOTHIE KING                  | 1,200  |
| 09    | VAPORFI                        | 920    |
| 10    | GIANT                          | 44,264 |
| 11    | DOLLAR TREE                    | 8,400  |
| 16    | QUICKWAY JAPANESE HIBACHI      | 2,400  |
| 17    | ATI PHYSICAL THERAPY           | 2,450  |
| 19    | INSPIRE NAIL BAR               | 2,800  |
| 20    | WELLS FARGO BANK               | 2,800  |
| 21    | SPARKLING CHARMS DENTAL STUDIO | 3,206  |
| 24    | SOUTHSIDE DINER                | 1,701  |
| 25    | ADVANCE AUTO PARTS             | 6,900  |
| 26    | FIVE BELOW                     | 9,200  |
| 27A   | SYMMETRY SALON STUDIOS         | 4,000  |
| 27B   | SHERWIN-WILLIAMS               | 3,000  |
| 28    | LEDO PIZZA AND PASTA           | 2,480  |
| 29    | GOODYEAR                       | 5,760  |
| 30    | STARBUCKS                      | 1,750  |
| 31    | CHIPOTLE MEXICAN GRILL         | 2,750  |