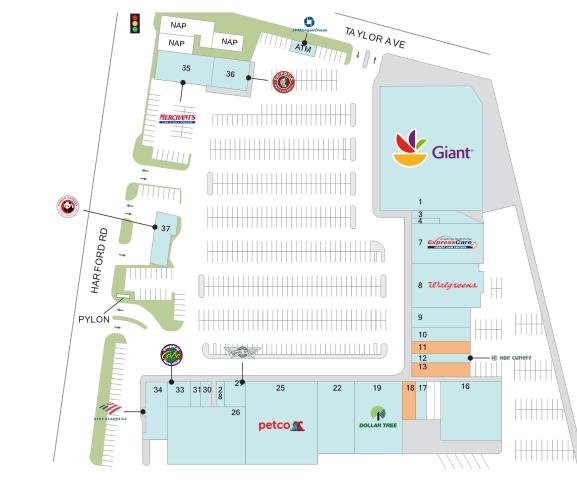

### Center Size: 165,300

| SPACE | TENANT                 | SF     |
|-------|------------------------|--------|
| 11    | AVAILABLE              | 2,250  |
| 13    | AVAILABLE              | 2,258  |
| 18    | AVAILABLE              | 1,480  |
| 01    | GIANT                  | 41,223 |
| 03    | BEVERAGE DEPOT         | 4,188  |
| 04    | PARKVILLE BARBERSHOP   | 750    |
| 07    | EXPRESS CARE           | 6,025  |
| 08    | WALGREENS              | 8,608  |
| 09    | INSPIRE NAIL BAR       | 3,500  |
| 10    | OLYMPIA RESTAURANT     | 2,000  |
| 12    | HAIR CUTTERY           | 1,640  |
| 16    | THE CELLAR PARKVILLE   | 12,455 |
| 17    | H & R BLOCK            | 1,179  |
| 19    | DOLLAR TREE            | 10,036 |
| 22    | BEAUTY TOWN            | 8,000  |
| 25    | PETCO                  | 14,864 |
| 26    | PARKVILLE LANES        | 22,000 |
| 27    | WINGSTOP               | 2,083  |
| 28    | SEYO'S SPORTS & GRILL  | 919    |
| 30    | OMI JAPANESE HIBACHI   | 1,257  |
| 31    | CPR CELL PHONE REPAIR  | 945    |
| 33    | TROPICAL SMOOTHIE CAFE | 1,920  |
| 34    | BANK OF AMERICA        | 5,400  |
| 35    | MERCHANT'S TIRE & AUTO | 5,232  |
| 36    | CHIPOTLE MEXICAN GRILL | 2,434  |
| 37    | PANDA EXPRESS          | 2,652  |
| ATM   | JPMORGAN CHASE BANK    | 1      |

AVAILABLE

AVAILABLE SOON LEASED NAP (NOT A PART)

1 of 1

N