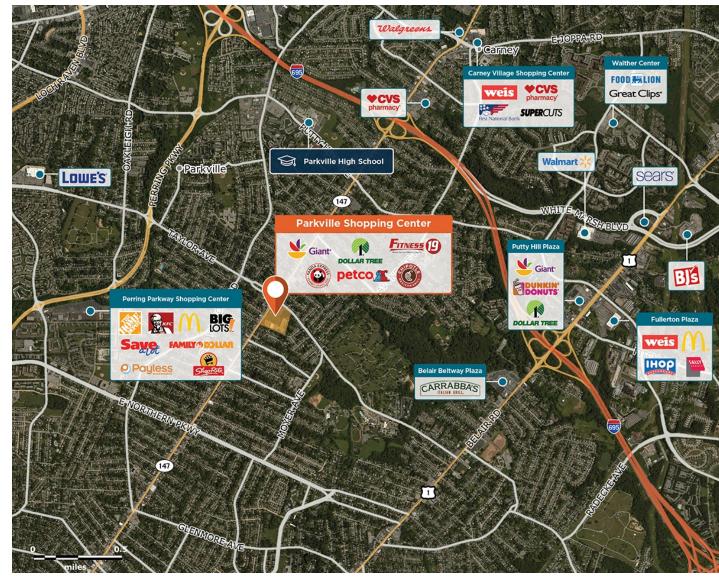

## **Parkville Shopping Center**

**9** 7709 Harford Road, Baltimore, MD 21234

Located in a densely populated area with a mix of quality retailers and exposure to 19,200+ vehicles per day.

Center Size: 165,300 Spaces Available: 3

# **Parkville Shopping Center**

**9** 7709 Harford Road, Baltimore, MD 21234