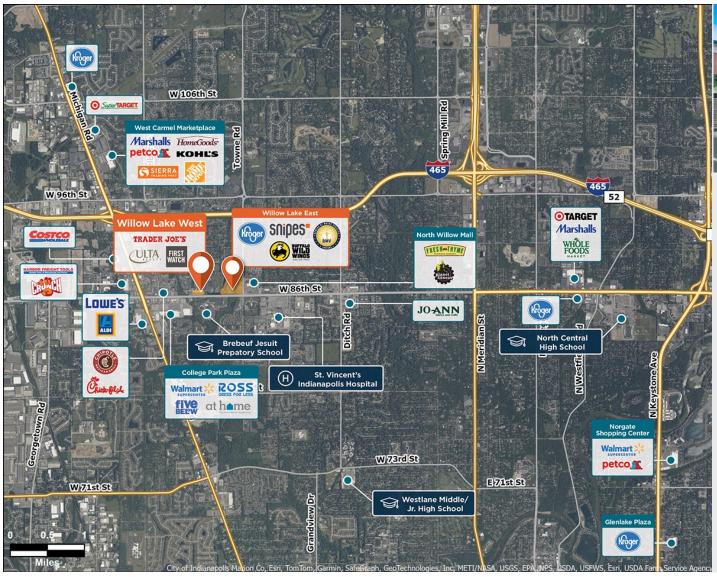

## Willow Lake West

2902 West 86th Street, Indianapolis, IN 46268

In a dense retail corridor close to destination stores, with easy access and excellent visibility.

Center Size: 52,921 Spaces Available: 0

## Within 3 Miles

| Population            | 61,948    |
|-----------------------|-----------|
| Avg. Household Income | 116,263   |
| Avg. Home Value       | \$382,121 |

Annual Visits 1,248,321 Vehicles Per Day 45,744