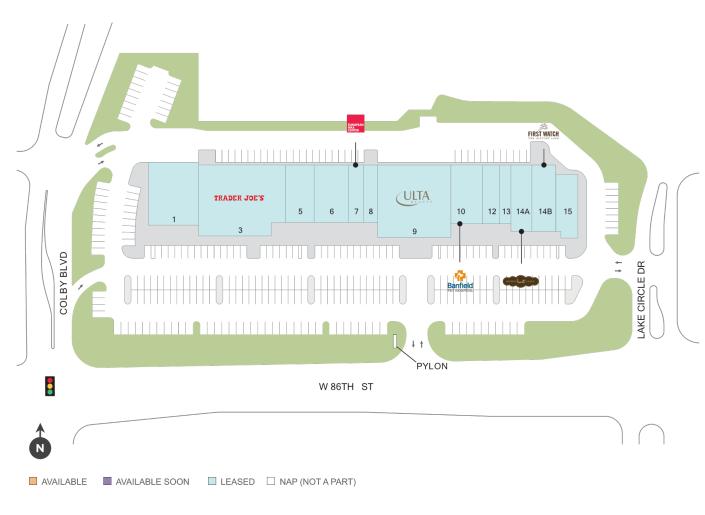

## Willow Lake West

2902 West 86th Street, Indianapolis, IN 46268

Center Size: 52,921

| SPACE | TENANT                         | SF     |
|-------|--------------------------------|--------|
| 01    | CENTERWELL SENIOR PRIMARY CARE | 6,221  |
| 03    | TRADER JOE'S                   | 11,628 |
| 05    | MYEYEDR.                       | 3,200  |
| 06    | MCNAMARA FLORIST               | 4,000  |
| 07    | EUROPEAN WAX CENTER            | 1,600  |
| 08    | LOU MALNATI'S (VAC: 8/31/24)   | 1,600  |
| 09    | ULTA                           | 9,903  |
| 10    | BANFIELD PET HOSPITAL          | 3,448  |
| 12    | ATHLETICO PHYSICAL THERAPY     | 1,912  |
| 13    | LUXE NAILS                     | 1,288  |
| 14A   | NOTHING BUNDT CAKES            | 2,520  |
| 14B   | FIRST WATCH RESTAURANT         | 3,036  |
| 15    | PACO'S TAQUERIA                | 2,565  |