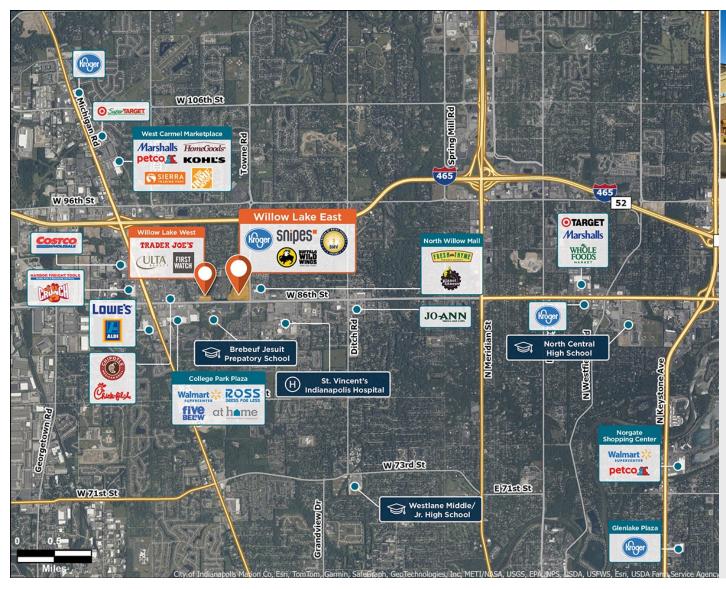

## Willow Lake East

**2402** Lake Circle Drive, Indianapolis, IN 46268

Central location supported by a dense office community, with a daytime population of 112,000+ in three miles.

Center Size: 85,923 Spaces Available: 3

## Within 3 Miles

Population 62,618
Avg. Household Income 119,189
Avg. Home Value \$392,906

Annual Visits 1,960,668 Vehicles Per Day 45,744

Regency Centers.

**Brandon Furniss**Leasing Contact

**513 686 1628** 