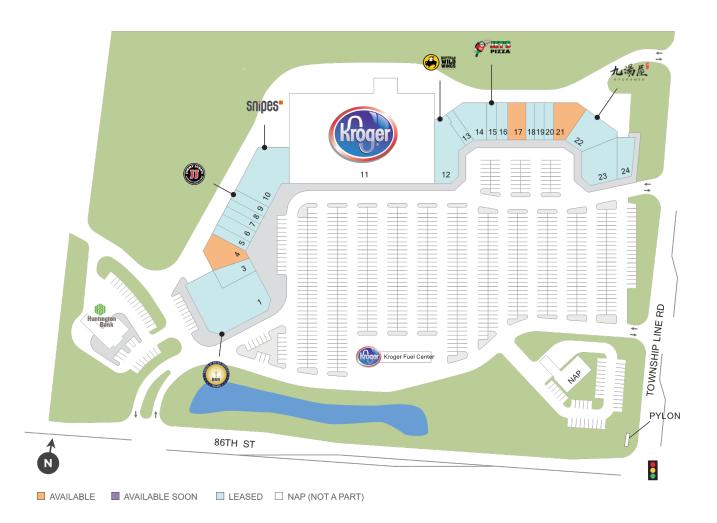

## Willow Lake East

**?** 2402 Lake Circle Drive, Indianapolis, IN 46268

**Center Size: 85,923** 

| SPACE | TENANT                         | SF     |
|-------|--------------------------------|--------|
| 04    | AVAILABLE                      | 4.456  |
| 17    | AVAILABLE                      | 3,244  |
| 21    | AVAILABLE                      | 3,991  |
| 01    | INDIANA BUREAU OF MTR VEHICLES | 15,431 |
| 03    | MORNING'S BREAKFAST & BRUNCH   | 3,080  |
| 05    | H & R BLOCK                    | 1,755  |
| 06    | CARMEL JEWELRY & PHONES        | 2,075  |
| 07    | EAGLE FINANCE (VAC: 6/30/24)   | 1,662  |
| 08    | COLLEGE PARK PET WELLNESS CLIN | 1,338  |
| 09    | JIMMY JOHN'S GOURMET SANDWICH  | 1,994  |
| 10    | SNIPES USA                     | 10,660 |
| 12    | BUFFALO WILD WINGS             | 7,580  |
| 13    | WARHAMMER                      | 1,438  |
| 14    | BELLA BEAUTY                   | 3,417  |
| 15    | JET'S PIZZA                    | 1,651  |
| 16    | BLACK LOTUS HAIR               | 2,076  |
| 18    | ELITE NAILS                    | 1,433  |
| 19    | STEAK ESCAPE SANDWICH GRILL    | 1,665  |
| 20    | DRAGON HOUSE                   | 1,640  |
| 22    | KYURAMEN                       | 5,333  |
| 23    | KAZAN SUSHI & STEAKHOUSE       | 6,764  |
| 24    | CROWN LIQUORS                  | 3,240  |