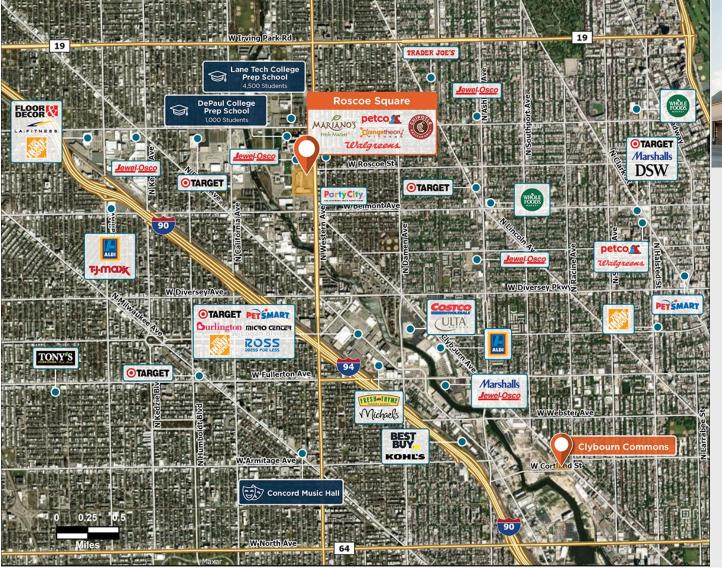

## **Roscoe Square**

§ 3330 North Western Avenue, Chicago, IL 60618

Located in the affluent and densely populated Roscoe Village neighborhood.

LEED Silver Certified

Center Size: 140,451 Spaces Available: 0

## Within 3 Miles

Population 591,216
Avg. Household Income 147,742
Avg. Home Value \$612,707

Annual Visits 2,227,815

Vehicles Per Day 33,700

Regency Centers.

Faith Hershey Leasing Contact **630 645 2820** 