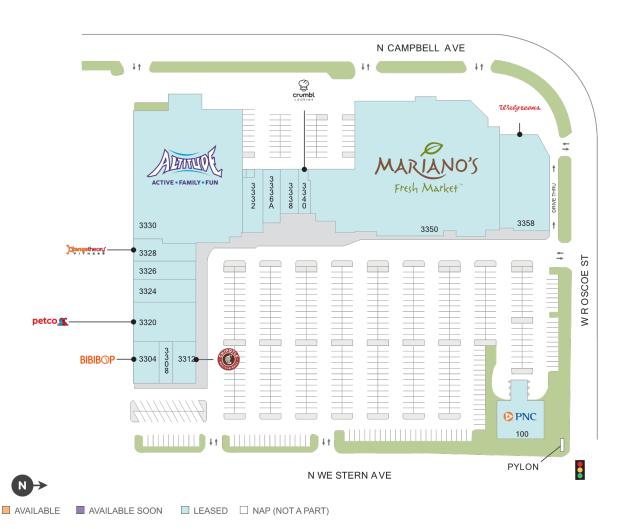

## **Center Size: 140,451**

| SPACE | TENANT                   | SF     |
|-------|--------------------------|--------|
| 0100  | PNC BANK                 | 1      |
| 3304  | BIBIBOP ASIAN GRILL      | 2,551  |
| 3308  | TEN CAFÉ                 | 1,287  |
| 3312  | CHIPOTLE MEXICAN GRILL   | 2,647  |
| 3320  | PETCO                    | 6,432  |
| 3324  | KIDS SCIENCE LABS        | 3,500  |
| 3326  | WINGSTOP                 | 3,000  |
| 3328  | ORANGETHEORY FITNESS     | 3,535  |
| 3330  | ALTITUDE CHICAGO NORTH   | 38,580 |
| 3332  | SHINING SMILES DENTISTRY | 3,050  |
| 3336A | JOY YEE NOODLE           | 2,550  |
| 3338  | WONDER NAILS             | 2,100  |
| 3340  | CRUMBL COOKIES           | 1,335  |
| 3350  | MARIANO'S FRESH MARKET   | 57,883 |
| 3358  | WALGREENS                | 12,000 |