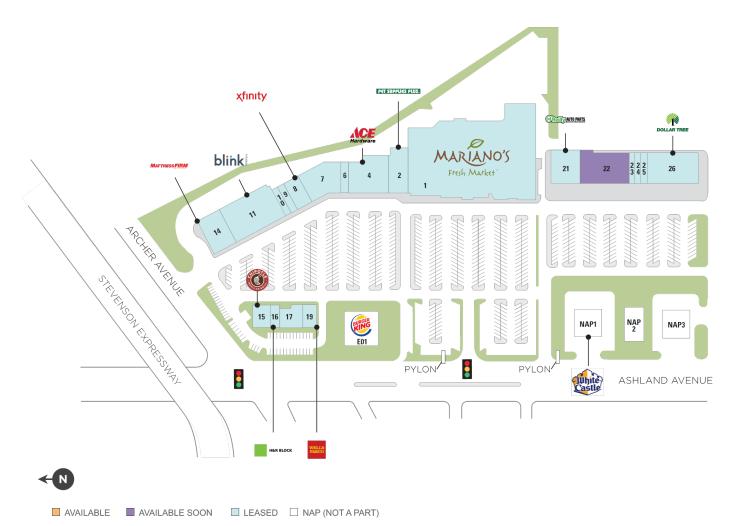

## Riverside Square & River's Edge

**?** 3145 South Ashland Avenue, Chicago, IL 60608

**Center Size: 169,208** 

| SPACE | TENANT                 | SF     |
|-------|------------------------|--------|
| 22    | AVAILABLE SOON         | 10,100 |
| 01    | MARIANO'S FRESH MARKET | 74,495 |
| 02    | PET SUPPLIES PLUS      | 6,000  |
| 04    | ACE HARDWARE           | 10,200 |
| 06    | SALLY BEAUTY SUPPLY    | 1,600  |
| 07    | CONCENTRA              | 9,360  |
| 08    | XFINITY                | 3,166  |
| 09    | DOMINO'S PIZZA         | 1,527  |
| 10    | GNC                    | 1,400  |
| 11    | BLINK FITNESS          | 15,000 |
| 14    | MATTRESS FIRM          | 6,000  |
| 15    | CHIPOTLE MEXICAN GRILL | 2,480  |
| 16    | H & R BLOCK            | 1,200  |
| 17    | MIAMI OPTICAL          | 3,880  |
| 19    | WELLS FARGO BANK       | 2,400  |
| 21    | O'REILLY AUTO PARTS    | 6,000  |
| 23    | ARCHER CLEANERS        | 1,200  |
| 24    | PATTY'S HAIR DESIGN    | 1,200  |
| 25    | GOLDEN AQUARIUM        | 1,200  |
| 26    | DOLLAR TREE            | 10,800 |
| E01   | BURGER KING            | 0      |