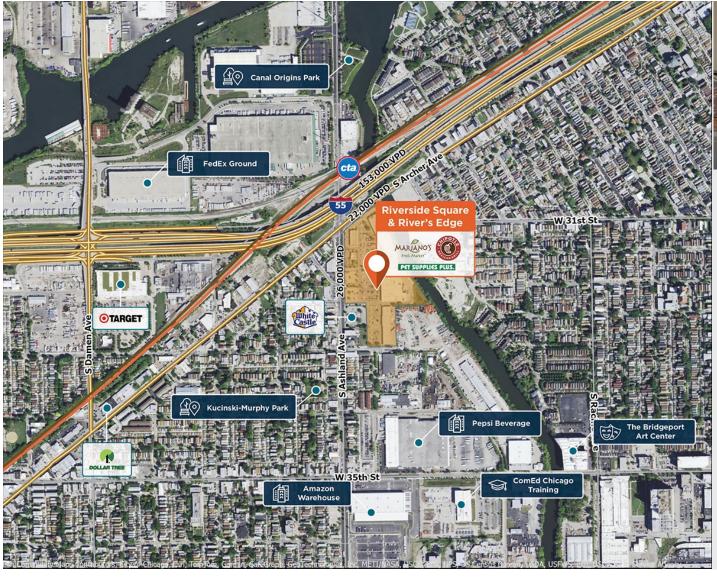

## Riverside Square & River's Edge

**3145** South Ashland Avenue, Chicago, IL 60608

Excellent location at a high-traffic intersection with access to I-55, in a densely populated area.

**Center Size: 169,208** 

**Spaces Available: 1** 

## Within 3 Miles

Population 354,125 Avg. Household Income 95,670 Avg. Home Value \$393,891

Annual Visits 3,231,004

Vehicles Per Day 47,300

Regency Centers.

Faith Hershey Leasing Contact **630 645 2820** 

faithhershey@regencycenters.com