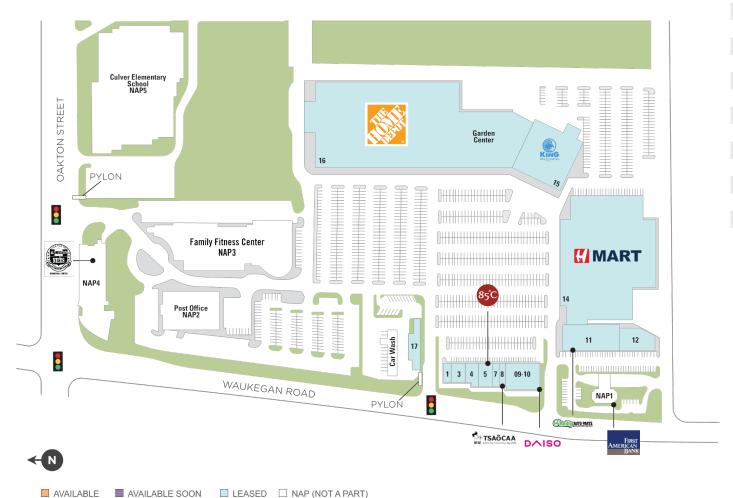

## Civic Center Plaza

**♀** 741 - 901 Civic Center Drive, Niles, IL 60714

**Center Size: 264,973** 

| SPACE | TENANT                | SF      |
|-------|-----------------------|---------|
| 01    | OTA WORLD             | 1,225   |
| 03    | MY OPTICAL            | 2,483   |
| 04    | SMILES OF NILES       | 1,996   |
| 05    | 85C BAKERY CAFE       | 3,140   |
| 07    | PARK JUNS BEAUTY SHOP | 1,408   |
| 08    | TSAOCAA               | 1,441   |
| 09-10 | DAISO                 | 7,958   |
| 11    | O'REILLY AUTO PARTS   | 10,000  |
| 12    | ARIRANG               | 5,167   |
| 14    | H MART                | 87,135  |
| 15    | KING SPA              | 25,425  |
| 16    | HOME DEPOT            | 116,095 |
| 17    | WASHU CAR WASH        | 1,500   |