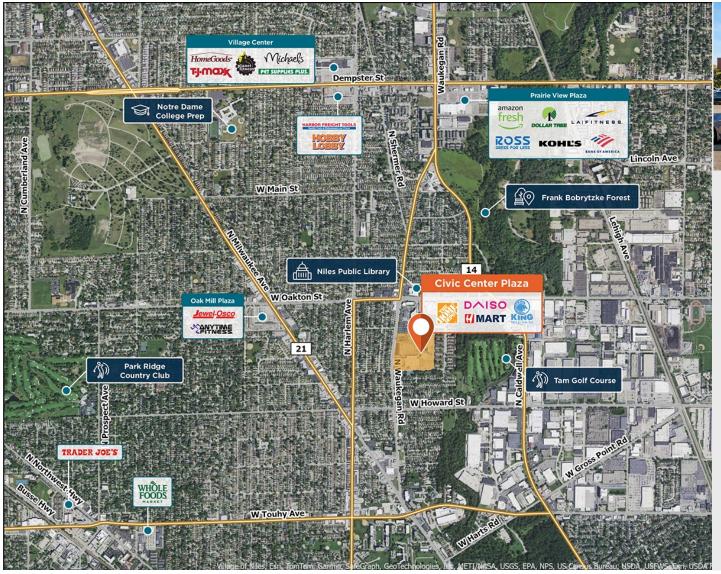

## Civic Center Plaza

**♀** 741 - 901 Civic Center Drive, Niles, IL 60714

A mix of national and local retailers located in a densely populated area with high traffic counts.

Center Size: 264,973 Spaces Available: 0

## Within 3 Miles

Population 164,454 Avg. Household Income 147,517 Avg. Home Value \$472,233

Annual Visits 2,854,981 Vehicles Per Day 34,500

Regency Centers.

**Faith Hershey**Leasing Contact

**630 645 2820** 