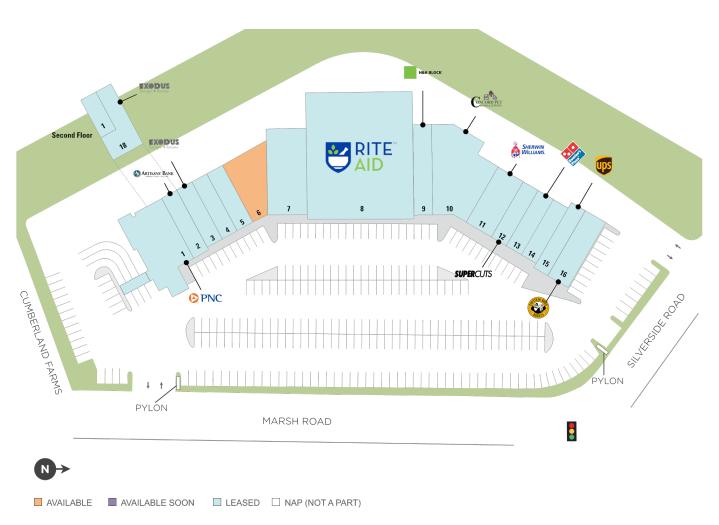

## **Shoppes of Graylyn**

**?** 1732 Marsh Road, Wilmington, DE 19810

Center Size: 64,232

| SPACE | TENANT                       | SF     |
|-------|------------------------------|--------|
| 06    | AVAILABLE                    | 3,440  |
| 01    | PNC BANK                     | 5,670  |
| 02    | ARTISANS' BANK               | 1,600  |
| 03    | EXODUS ESCAPE ROOMS          | 1,600  |
| 04    | TAIL WAGGERS PET SALON       | 1,600  |
| 05    | POPPYCOCK TATTOO             | 1,600  |
| 07    | NICK'S PIZZA PARLOR AND BAR  | 4,725  |
| 08    | RITE AID                     | 23,500 |
| 09    | H & R BLOCK                  | 2,186  |
| 10    | CONCORD PET FOODS & SUPPLIES | 4,900  |
| 11    | SHERWIN-WILLIAMS             | 2,800  |
| 12    | SUPERCUTS                    | 1,600  |
| 13    | DOMINO'S PIZZA               | 1,560  |
| 14    | BLAZE TERIYAKI               | 1,600  |
| 15    | THE UPS STORE                | 1,329  |
| 16    | EINSTEIN BROS BAGELS         | 2,092  |
| 18    | EXODUS ESCAPE ROOMS          | 2,430  |

 $1 \cap f 1$ 

Regency Centers.

**David Sherin**Leasing Contact

**610 747 1212** 

davidsherin@regencycenters.com

Updated: Apr 18 2025

©2025 Regency Centers, L.P.