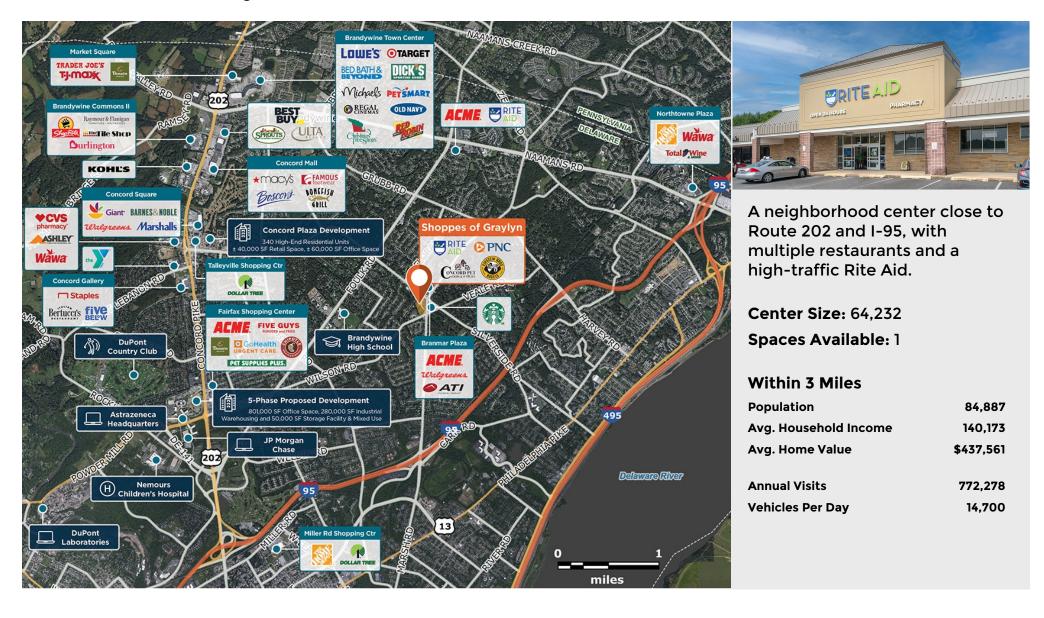

## Shoppes of Graylyn

**?** 1732 Marsh Road, Wilmington, DE 19810

Regency Centers.

**David Sherin**Leasing Contact

**610 747 1212** 

davidsherin@regencycenters.com

Updated: Apr 18 2025

©2025 Regency Centers, L.P.

## **Shoppes of Graylyn**

**?** 1732 Marsh Road, Wilmington, DE 19810

Center Size: 64,232

| SPACE | TENANT                       | SF     |
|-------|------------------------------|--------|
| 06    | AVAILABLE                    | 3,440  |
| 01    | PNC BANK                     | 5,670  |
| 02    | ARTISANS' BANK               | 1,600  |
| 03    | EXODUS ESCAPE ROOMS          | 1,600  |
| 04    | TAIL WAGGERS PET SALON       | 1,600  |
| 05    | POPPYCOCK TATTOO             | 1,600  |
| 07    | NICK'S PIZZA PARLOR AND BAR  | 4,725  |
| 08    | RITE AID                     | 23,500 |
| 09    | H & R BLOCK                  | 2,186  |
| 10    | CONCORD PET FOODS & SUPPLIES | 4,900  |
| 11    | SHERWIN-WILLIAMS             | 2,800  |
| 12    | SUPERCUTS                    | 1,600  |
| 13    | DOMINO'S PIZZA               | 1,560  |
| 14    | BLAZE TERIYAKI               | 1,600  |
| 15    | THE UPS STORE                | 1,329  |
| 16    | EINSTEIN BROS BAGELS         | 2,092  |
| 18    | EXODUS ESCAPE ROOMS          | 2,430  |