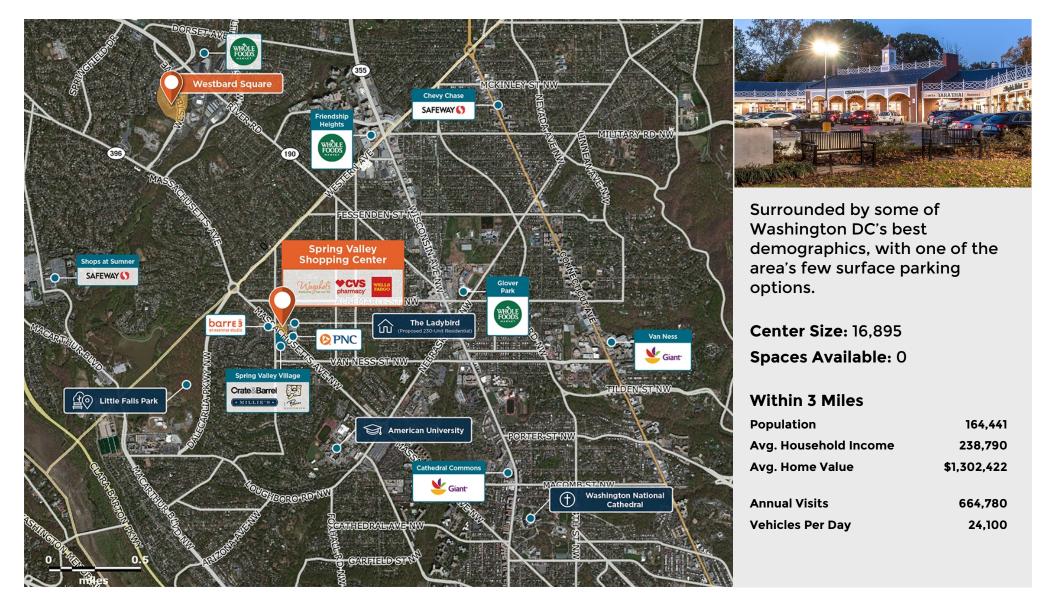

### **Spring Valley Shopping Center**

**Q** 4851 Massachusetts Avenue, Washington, DC 20016

## **Spring Valley Shopping Center**

**Jessica Sena** 

Leasing Contact

**9** 4851 Massachusetts Avenue, Washington, DC 20016

Regency<sup>•</sup>

Centers.

This site plan is not a representation, warranty or guarantee as to size, location, identity of any tenant, the suite number, address or any other physical indicator or parameter of the property and for use as approximated information only. The improvements are subject to changes, additions, and deletions as the architect, landlord, or any governmental agency may direct or determine in their absolute discretion.