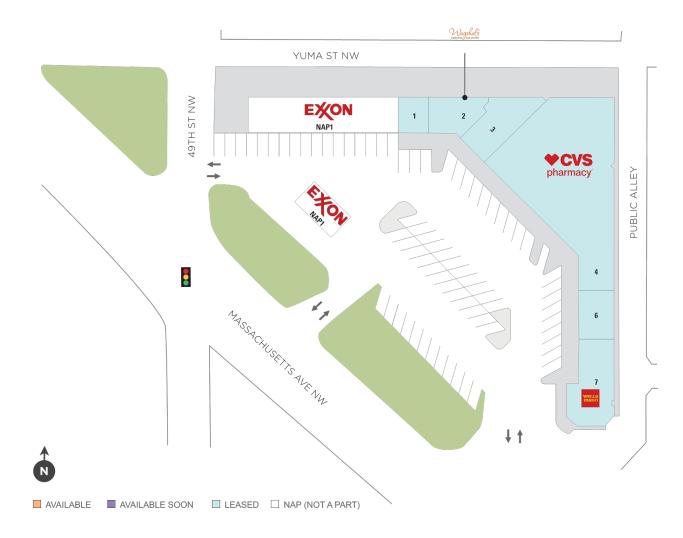

#### Center Size: 16,895

| SPACE | TENANT                 | SF    |
|-------|------------------------|-------|
| 01    | PLAYA BOWLS            | 784   |
| 02    | WAGSHAL'S              | 1,194 |
| 03    | WAGSHAL'S DELICATESSEN | 1,610 |
| 04    | CVS                    | 9,798 |
| 06    | WAGSHAL'S MARKET       | 1,160 |
| 07    | WELLS FARGO BANK       | 2,349 |