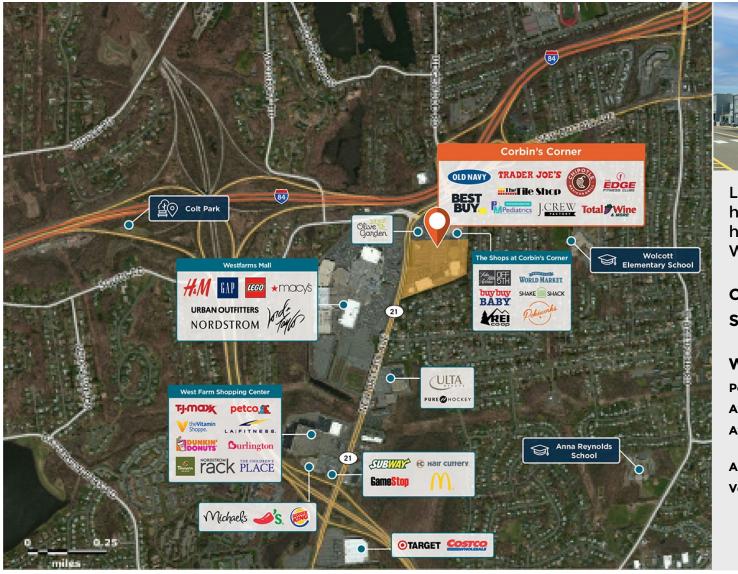

## Corbin's Corner

Located in a retail corridor with high barriers to entry, in the heart of the trade area near Westfarms Mall.

Center Size: 188,531 Spaces Available: 0

## Within 3 Miles

Population 74,934 Avg. Household Income 137,636 Avg. Home Value \$375,668

Annual Visits 4,101,545 Vehicles Per Day 22,076

22,076

Regency Centers.

Shanna Athas Leasing Contact **L** 203 863 8259