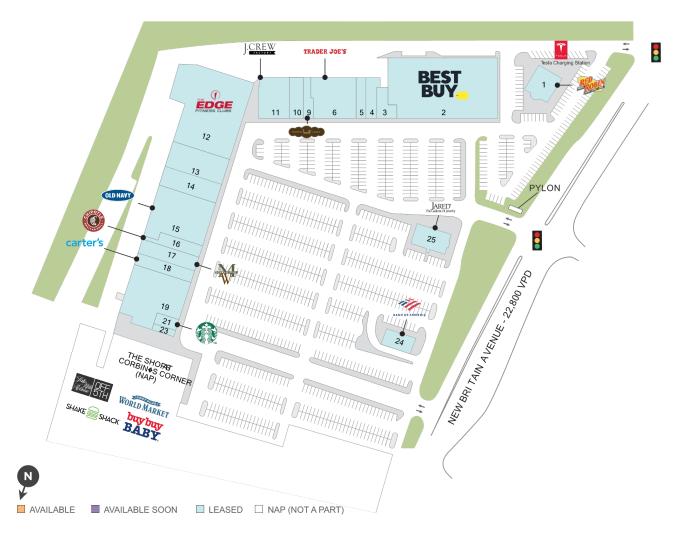

## Corbin's Corner

**♀** 1459 New Britain Avenue, West Hartford, CT 06110

**Center Size:** 188,531

| SPACE | TENANT                 | SF     |
|-------|------------------------|--------|
| 01    | RED ROBIN              | 1      |
| 02    | BEST BUY               | 39,250 |
| 03    | BEST BUY               | 3,076  |
| 04    | CHOICE PET SUPPLY      | 3,130  |
| 05    | BONCHON                | 2,200  |
| 06    | TRADER JOE'S           | 12,700 |
| 09    | NOTHING BUNDT CAKES    | 2,200  |
| 10    | PARIS BAGUETTE         | 3,500  |
| 11    | J. CREW FACTORY        | 7,840  |
| 12    | EDGE FITNESS           | 36,980 |
| 13    | THE TILE SHOP          | 10,018 |
| 14    | PM PEDIATRICS          | 7,500  |
| 15    | OLD NAVY               | 17,535 |
| 16    | CHIPOTLE MEXICAN GRILL | 3,500  |
| 17    | MEN'S WEARHOUSE        | 5,700  |
| 18    | CARTER'S               | 4,500  |
| 19    | TOTAL WINE AND MORE    | 17,584 |
| 21    | STARBUCKS              | 1,540  |
| 23    | ORANGE NAILS           | 720    |
| 24    | BANK OF AMERICA        | 3,000  |
| 25    | JARED                  | 6,057  |