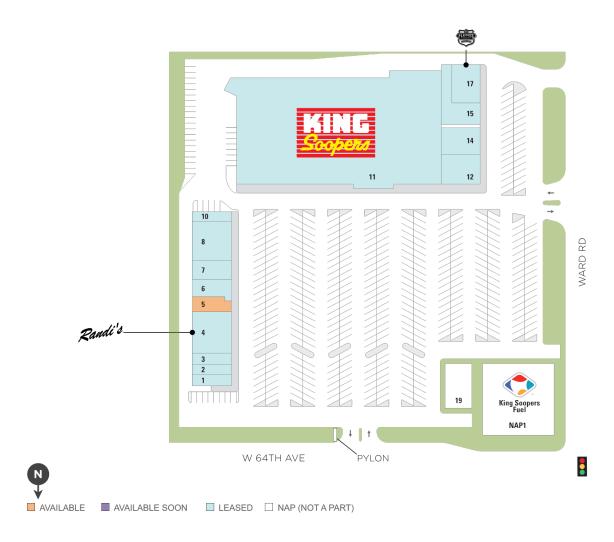

## **Ralston Square**

**♀** 12350 West 64th Street, Arvada, CO 80004

Center Size: 82,570

| SPACE | TENANT                        | SF     |
|-------|-------------------------------|--------|
| 05    | AVAILABLE                     | 1,200  |
| 01    | SUBWAY                        | 1,200  |
| 02    | POSH NAILS                    | 780    |
| 03    | HOTWORX                       | 1,620  |
| 04    | RANDIS PIZZA AND ITALIAN REST | 3,750  |
| 06    | NIKO NIKO BOBA                | 1,500  |
| 07    | COLORADO TANS, INC            | 1,800  |
| 08    | MT. FUJI SUSHI & HIBACHI      | 3,600  |
| 10    | GNC                           | 1,050  |
| 11    | KING SOOPERS                  | 55,311 |
| 12    | BLAZIN BIRD                   | 2,804  |
| 14    | WESTY'S WINE & SPIRITS        | 4,199  |
| 15    | STATION DENTAL                | 2,385  |
| 17    | FLOYD'S 99 BARBERSHOP         | 1,371  |
| 19    | COMFORT DENTAL                | 0      |