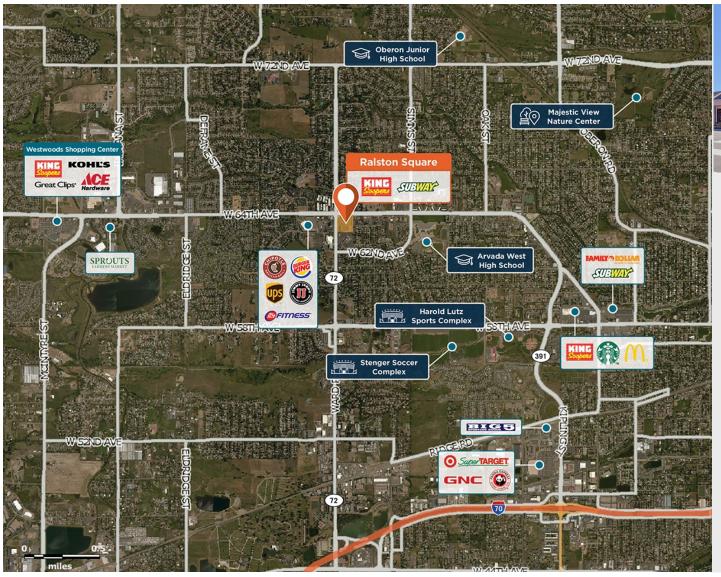

## **Ralston Square**

Excellent visibility and access with strong demographics. Leading grocer in market.

**Center Size:** 82,570 **Spaces Available:** 1

## Within 3 Miles

Population 90,397

Avg. Household Income 152,713

Avg. Home Value \$748,293

Annual Visits 1,745,964 Vehicles Per Day 30,750

Regency Centers.

**Alyson Gannon**Leasing Contact

**\** 303 300 5330