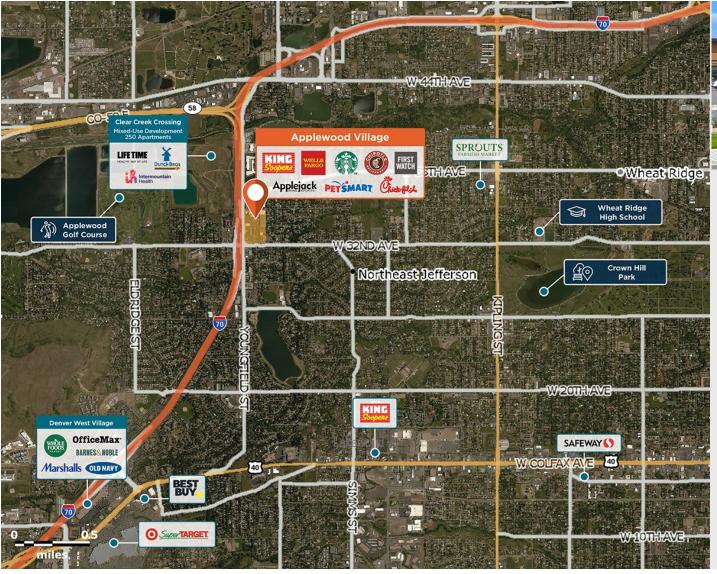

## **Applewood Village**

**9** 3400 Youngfield Street, Wheat Ridge, CO 80033

A center with heavy traffic and visibility from I-70, with a residential population of 231,000+ in five miles.

**Center Size:** 359,819 **Spaces Available:** 5

## Within 3 Miles

Population 69,081 Avg. Household Income 138,093 Avg. Home Value \$781,272

Annual Visits 4,667,902 Vehicles Per Day 79,800

Regency Centers.

**Alyson Gannon** Leasing Contact **\** 303 300 5330