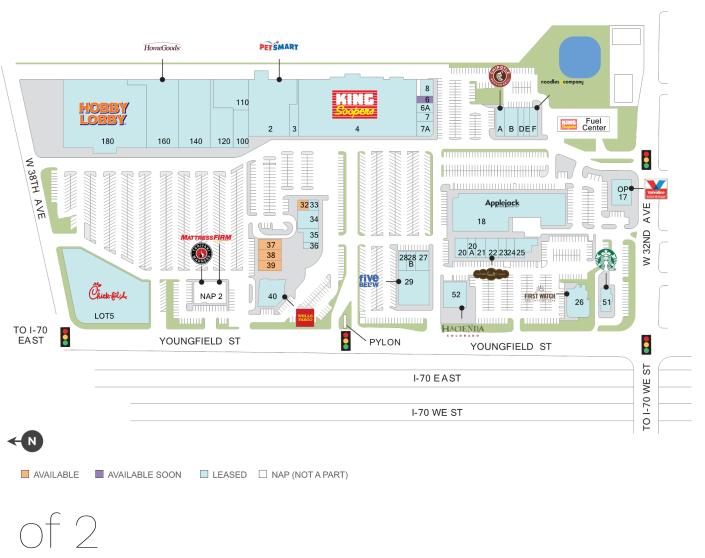

## **Applewood Village**

**?** 3400 Youngfield Street, Wheat Ridge, CO 80033

**Center Size: 359.819** 

| SPACE | TENANT                        | SF     |
|-------|-------------------------------|--------|
| 32    | AVAILABLE                     | 1,315  |
| 37    | AVAILABLE                     | 2,333  |
| 38    | AVAILABLE                     | 2,333  |
| 39    | AVAILABLE (Medical Space)     | 2,333  |
| 06    | AVAILABLE SOON                | 900    |
| 02    | PETSMART                      | 25,050 |
| 03    | BLUE SKY NAILS & LASH         | 3,000  |
| 04    | KING SOOPERS                  | 71,074 |
| 06A   | KING SOOPERS                  | 1,288  |
| 07    | MEMORYWISE                    | 1,100  |
| 07A   | SUSHI MOMENT                  | 2,500  |
| 08    | APPLEWOOD TAILOR              | 815    |
| 100   | EYEGLASS WORLD                | 5,000  |
| 110   | THREE LITTLE MINGOS           | 10,548 |
| 120   | ULTA                          | 10,625 |
| 140   | SIERRA TRADING POST           | 21,154 |
| 160   | HOMEGOODS                     | 22,627 |
| 18    | APPLEJACK LIQUORS             | 37,315 |
| 180   | HOBBY LOBBY                   | 56,489 |
| 20    | ORANGETHEORY FITNESS          | 3,352  |
| 20A   | T-MOBILE                      | 1,541  |
| 21    | H & R BLOCK                   | 1,046  |
| 22    | NOTHING BUNDT CAKES           | 2,276  |
| 23    | BRICKS & MINIFIGS             | 1,637  |
| 24    | RED WING SHOES                | 1,674  |
| 25    | APPLEWOOD MODERN DENTISTRY    | 3,526  |
| 26    | FIRST WATCH RESTAURANT        | 6,000  |
| 27    | RESTORE HYPER WELLNESS + CRYO | 2,500  |
| 28    | HOLLYWOOD BODY LASER CENTER   | 1,636  |
| 28B   | GREAT CLIPS                   | 864    |
| 29    | FIVE BELOW                    | 9,900  |
| 33    | XFINITY                       | 1,600  |
|       |                               |        |

## **Applewood Village**

**?** 3400 Youngfield Street, Wheat Ridge, CO 80033

**Center Size: 359.819** 

| SPACE | TENANT                | SF      |
|-------|-----------------------|---------|
| 35    | THE UPS STORE         | 1,717   |
| 36    | SUBWAY                | 1,289   |
| 40    | WELLS FARGO BANK      | 1       |
| 51    | STARBUCKS             | 2,324   |
| 52    | HACIENDA COLORADO     | 9,500   |
| Α     | CHIPOTLE MEXICAN GRIL | L 2,700 |
| В     | CLUB PILATES          | 2,700   |
| D     | SMOKER FRIENDLY       | 1,395   |
| E     | JERSEY MIKE'S SUBS    | 1,595   |
| F     | NOODLES & COMPANY     | 2,430   |
| J     | KING SOOPERS FUEL PAG | 6,880   |
| LOT5  | CHICK-FIL-A           | 5,050   |
| OP 17 | VALVOLINE             | 2,030   |