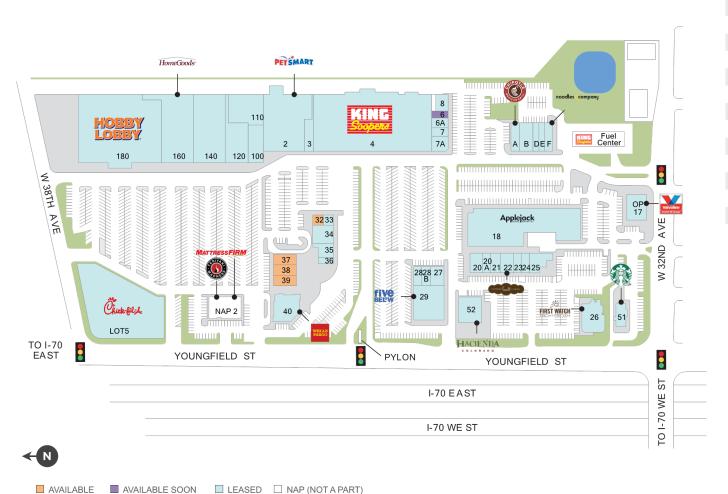

## **Applewood Village**

**?** 3400 Youngfield Street, Wheat Ridge, CO 80033

**Center Size: 359.819** 

| SPACE | TENANT                        | SF     |
|-------|-------------------------------|--------|
| 32    | AVAILABLE                     | 1,315  |
| 37    | AVAILABLE                     | 2,333  |
| 38    | AVAILABLE                     | 2,333  |
| 39    | AVAILABLE (Medical Space)     | 2,333  |
| 06    | AVAILABLE SOON                | 900    |
| 02    | PETSMART                      | 25,050 |
| 03    | BLUE SKY NAILS & LASH         | 3,000  |
| 04    | KING SOOPERS                  | 71,074 |
| 06A   | KING SOOPERS                  | 1,288  |
| 07    | MEMORYWISE                    | 1,100  |
| 07A   | SUSHI MOMENT                  | 2,500  |
| 08    | APPLEWOOD TAILOR              | 815    |
| 100   | EYEGLASS WORLD                | 5,000  |
| 110   | THREE LITTLE MINGOS           | 10,548 |
| 120   | ULTA                          | 10,625 |
| 140   | SIERRA TRADING POST           | 21,154 |
| 160   | HOMEGOODS                     | 22,627 |
| 18    | APPLEJACK LIQUORS             | 37,315 |
| 180   | HOBBY LOBBY                   | 56,489 |
| 20    | ORANGETHEORY FITNESS          | 3,352  |
| 20A   | T-MOBILE                      | 1,541  |
| 21    | H & R BLOCK                   | 1,046  |
| 22    | NOTHING BUNDT CAKES           | 2,276  |
| 23    | BRICKS & MINIFIGS             | 1,637  |
| 24    | RED WING SHOES                | 1,674  |
| 25    | APPLEWOOD MODERN DENTISTRY    | 3,526  |
| 26    | FIRST WATCH RESTAURANT        | 6,000  |
| 27    | RESTORE HYPER WELLNESS + CRYO | 2,500  |
| 28    | HOLLYWOOD BODY LASER CENTER   | 1,636  |
| 28B   | GREAT CLIPS                   | 864    |
| 29    | FIVE BELOW                    | 9,900  |
| 33    | XFINITY                       | 1,600  |
|       |                               |        |

## **Applewood Village**

**?** 3400 Youngfield Street, Wheat Ridge, CO 80033

**Center Size: 359.819** 

| SPACE | TENANT                | SF      |
|-------|-----------------------|---------|
| 35    | THE UPS STORE         | 1,717   |
| 36    | SUBWAY                | 1,289   |
| 40    | WELLS FARGO BANK      | 1       |
| 51    | STARBUCKS             | 2,324   |
| 52    | HACIENDA COLORADO     | 9,500   |
| Α     | CHIPOTLE MEXICAN GRIL | L 2,700 |
| В     | CLUB PILATES          | 2,700   |
| D     | SMOKER FRIENDLY       | 1,395   |
| E     | JERSEY MIKE'S SUBS    | 1,595   |
| F     | NOODLES & COMPANY     | 2,430   |
| J     | KING SOOPERS FUEL PAG | 6,880   |
| LOT5  | CHICK-FIL-A           | 5,050   |
| OP 17 | VALVOLINE             | 2,030   |