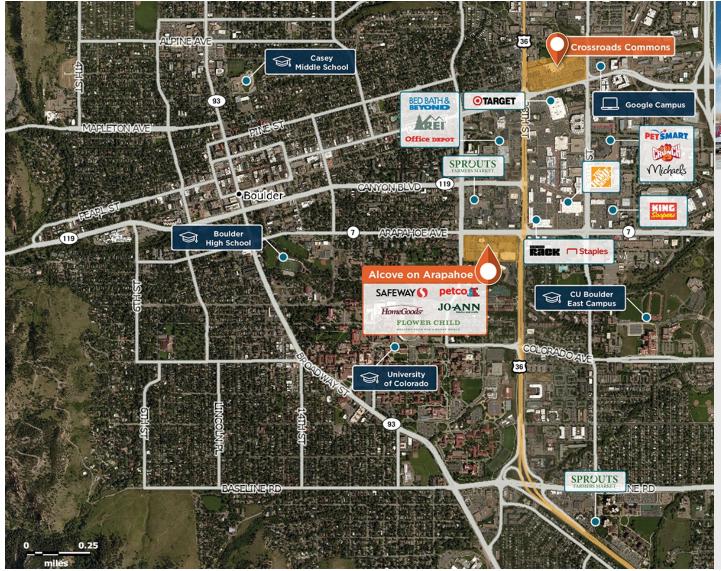

## Alcove on Arapahoe

♀ 2798 Arapahoe Avenue, Boulder, CO 80302

Near the University of Colorado with exceptional traffic count, positioned close to affluent neighborhoods.

Center Size: 159,134 Spaces Available: 4

## Within 3 Miles

Population 100,900 Avg. Household Income 145,405 Avg. Home Value \$1,138,230

Annual Visits 2,221,566 Vehicles Per Day 33,787

Regency Centers.

**Alyson Gannon** Leasing Contact **\** 303 300 5330