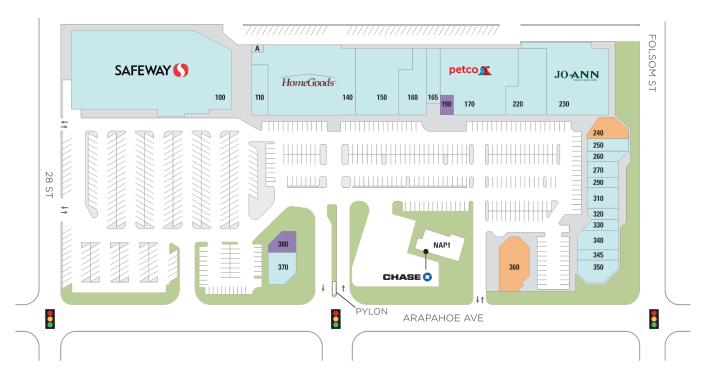

## Alcove on Arapahoe

♀ 2798 Arapahoe Avenue, Boulder, CO 80302

| SPACE | TENANT                      | SF     |
|-------|-----------------------------|--------|
| 240   | AVAILABLE                   | 2,605  |
| 360   | AVAILABLE                   | 5,518  |
| 190   | AVAILABLE SOON              | 1,100  |
| 380   | AVAILABLE SOON (Restaurant) | 1,858  |
| 100   | SAFEWAY                     | 43,500 |
| 110   | FLOWER CHILD                | 3,380  |
| 140   | HOMEGOODS                   | 21,527 |
| 150   | ULTA                        | 11,245 |
| 160   | THE BIRDIE FACTORY          | 4,954  |
| 165   | PLATO'S CLOSET              | 2,661  |
| 170   | PETCO                       | 15,056 |
| 220   | RALLY HOUSE                 | 7,672  |
| 230   | JO-ANN FABRICS              | 17,258 |
| 250   | SALLY BEAUTY SUPPLY         | 1,600  |
| 260   | GNC                         | 1,355  |
| 270   | KALITA GRILL                | 1,563  |
| 290   | THE LASH LOUNGE             | 1,040  |
| 310   | LOTUS NAILS                 | 2,221  |
| 320   | BOULDER TIFFIN-WALLAH'S     | 1,750  |
| 330   | COLD STONE CREAMERY         | 1,192  |
| 340   | B FIT                       | 2,975  |
| 345   | PIZZA HUT                   | 1,404  |
| 350   | BOULDER FRESH GARDEN        | 2,746  |
| 370   | VERIZON WIRELESS            | 2,954  |

| N         |                |        |                    |
|-----------|----------------|--------|--------------------|
| AVAILABLE | AVAILABLE SOON | LEASED | ☐ NAP (NOT A PART) |

1 of