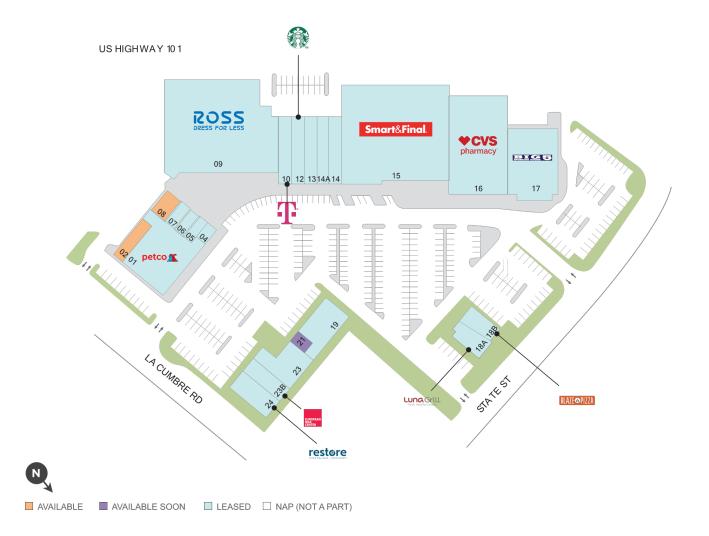

## **Five Points Shopping Center**

**?** 3943 State Street, Santa Barbara, CA 93105

**Center Size: 144,573** 

| SPACE | TENANT                         | SF     |
|-------|--------------------------------|--------|
| 02    | AVAILABLE                      | 1,863  |
| 08    | AVAILABLE (Salon)              | 1,600  |
| 21    | AVAILABLE SOON                 | 890    |
| 01    | PETCO                          | 12,677 |
| 04    | SUBWAY                         | 600    |
| 05    | ECO FRIENDLY DRY CLEANERS      | 900    |
| 06    | UNITED STUDIOS OF SELF DEFENSE | 900    |
| 07    | BLENDERS IN THE GRASS          | 900    |
| 09    | ROSS DRESS FOR LESS            | 33,253 |
| 10    | T-MOBILE                       | 2,000  |
| 12    | STARBUCKS                      | 2,000  |
| 13    | MANDARIN PALACE                | 2,000  |
| 14    | CLUB PILATES                   | 2,000  |
| 14A   | SALONCENTRIC                   | 2,000  |
| 15    | SMART & FINAL                  | 35,305 |
| 16    | cvs                            | 18,700 |
| 17    | BIG 5 SPORTING GOODS           | 10,000 |
| 18A   | LUNA GRILL                     | 1,985  |
| 18B   | BLAZE PIZZA                    | 2,043  |
| 19    | MATTRESS FIRM                  | 4,547  |
| 23    | LITTLE ALEX'S (SUB: HAAS'S IC) | 3,210  |
| 23B   | EUROPEAN WAX CENTER            | 2,200  |
| 24    | RESTORE HYPER WELLNESS + CRYO  | 3,000  |