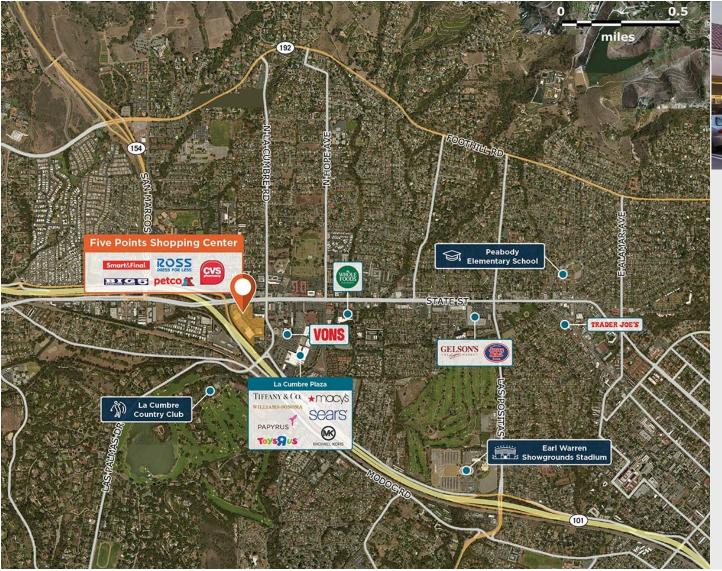

## **Five Points Shopping Center**

♀ 3943 State Street, Santa Barbara, CA 93105

A redevelopment with strong area demographics, ideally located off Highway 101 across from a regional mall.

Center Size: 144,573 Spaces Available: 3

## Within 3 Miles

Population 75,854
Avg. Household Income 172,449
Avg. Home Value \$1,395,311

Annual Visits 2,791,023 Vehicles Per Day 24,100

Regency Centers.

**Erin Saltzman**Leasing Contact

**L** 213 553 2252