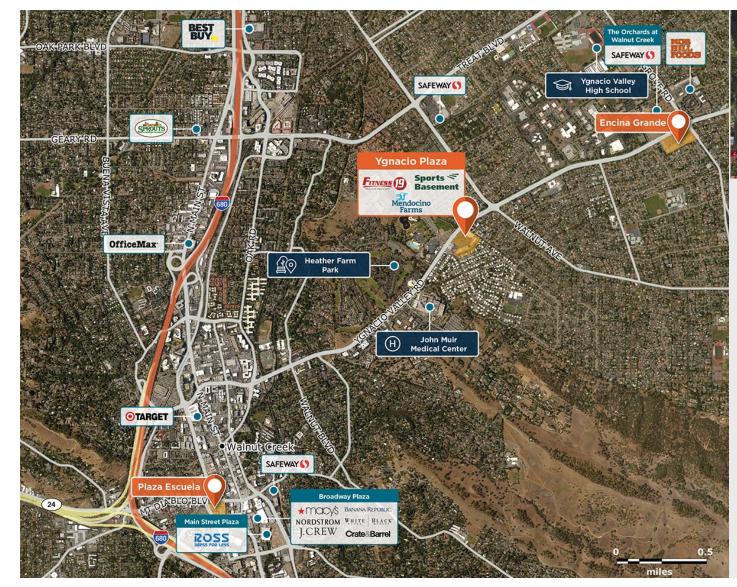

# **Ygnacio** Plaza

**?** 1881 Ygnacio Valley Road, Walnut Creek, CA 94598

A proven neighborhood center located on a major city thoroughfare, with strong daytime business.

Center Size: 109,701 Spaces Available: 0

#### Within 3 Miles

| Population            | 120,677     |
|-----------------------|-------------|
| Avg. Household Income | 193,754     |
| Avg. Home Value       | \$1,183,542 |
| Annual Visits         | 2,450,251   |
| Vehicles Per Day      | 60,291      |