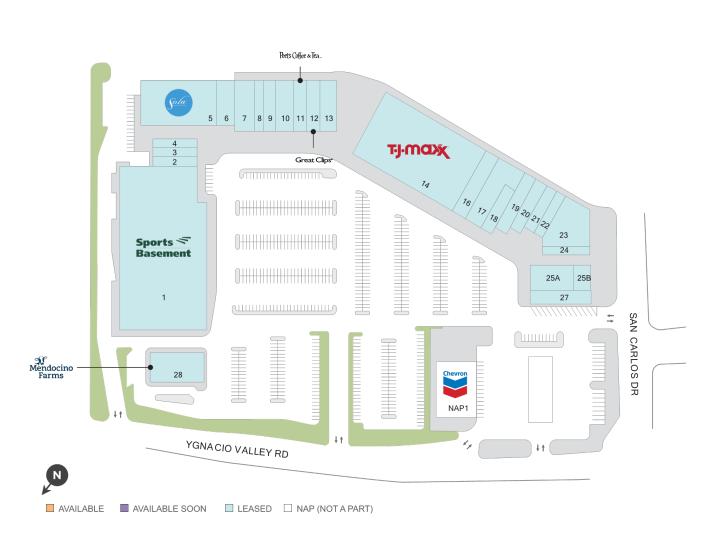

#### Center Size: 109,701

| SPACE | TENANT                        | SF     |
|-------|-------------------------------|--------|
| 01    | SPORTS BASEMENT               | 35,068 |
| 02    |                               | 1,000  |
| 03    | WOOF GANG BAKERY & GROOMING   | 1,000  |
| 04    | ENCHANTED HAIR SALON          | 1,045  |
| 05    | SOLA SALON STUDIOS            | 8,400  |
| 06    | PVOLVE                        | 2,042  |
| 07    | EAST OCEAN SEAFOOD RESTAURANT | 2,400  |
| 08    | FRIENDS BOOK STORE            | 1,600  |
| 09    | POSTAL ANNEX                  | 1,600  |
| 10    | TATSU                         | 2,350  |
| 11    | PEET'S COFFEE & TEA           | 1,500  |
| 12    | GREAT CLIPS                   | 1,500  |
| 13    | KINDER'S MEATS * DELI * BBQ   | 2,000  |
| 14    | тј махх                       | 20,150 |
| 16    | MOUNTAIN MIKE'S PIZZA         | 2,900  |
| 17    | TRANQUILITY SPA               | 4,014  |
| 18    | WAXING THE CITY               | 1,085  |
| 19    | QDOBA MEXICAN EATS            | 1,572  |
| 20    | FOOTWEAR ETC.                 | 1,668  |
| 21    | MOOYAH BURGERS FRIES SHAKES   | 1,428  |
| 22    | JERSEY MIKE'S SUBS            | 1,441  |
| 23    | A SWEET AFFAIR BAKERY & CAFE  | 4,291  |
| 24    | T4 - TEA FOR YOU              | 865    |
| 25-A  | THE BREAKFAST CLUB            | 2,100  |
| 25-B  | VILLAGE MUSIC SCHOOL          | 1,702  |
| 27    | FOR YOUR EYES ONLY            | 2,180  |
| 28    | MENDOCINO FARMS               | 2,800  |