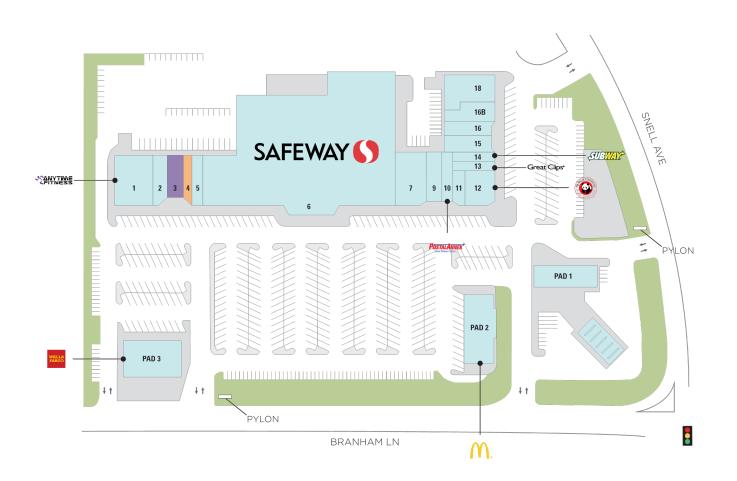

## **Center Size:** 92,352

| SPACE | TENANT                      | SF     |
|-------|-----------------------------|--------|
| 04    | AVAILABLE                   | 1,421  |
| 03    | AVAILABLE SOON              | 1,717  |
| 01    | ANYTIME FITNESS             | 4,467  |
| 02    | ANNIE'S NAIL SPA            | 1,183  |
| 05    | POP-UP TEA, COFFEE & SNACKS | 1,299  |
| 06    | SAFEWAY                     | 52,550 |
| 07    | CEFCU                       | 4,062  |
| 09    | BASKIN ROBBINS              | 1,110  |
| 10    | POSTAL ANNEX                | 1,334  |
| 11    | BRANHAM DENTAL CARE         | 985    |
| 12    | PANDA EXPRESS               | 2,125  |
| 13    | GREAT CLIPS                 | 941    |
| 14    | SUBWAY                      | 985    |
| 15    | WINGSTOP                    | 1,562  |
| 16    | KAM PAI SUSHI               | 1,480  |
| 16B   | KING'S MARTIAL ARTS         | 1,815  |
| 18    | HIGH FIVE PIZZA             | 3,313  |
| PAD1  | PLATINUM ENERGY             | 1      |
| PAD2  | MCDONALDS                   | 5,000  |
| PAD3  | WELLS FARGO BANK            | 5,000  |
|       |                             |        |

AVAILABLE AVAILABLE SOON LEASED NAP (NOT A PART)

1 of 1

Raquel Laman Leasing Contact 925 279 1896
raquellaman@regencycenters.com

Updated: Apr 4 2025

©2025 Regency Centers, L.P.

This site plan is not a representation, warranty or guarantee as to size, location, identity of any tenant, the suite number, address or any other physical indicator or parameter of the property and for use as approximated information only. The improvements are subject to changes, additions, and deletions as the architect, landlord, or any governmental agency may direct or determine in their absolute discretion.