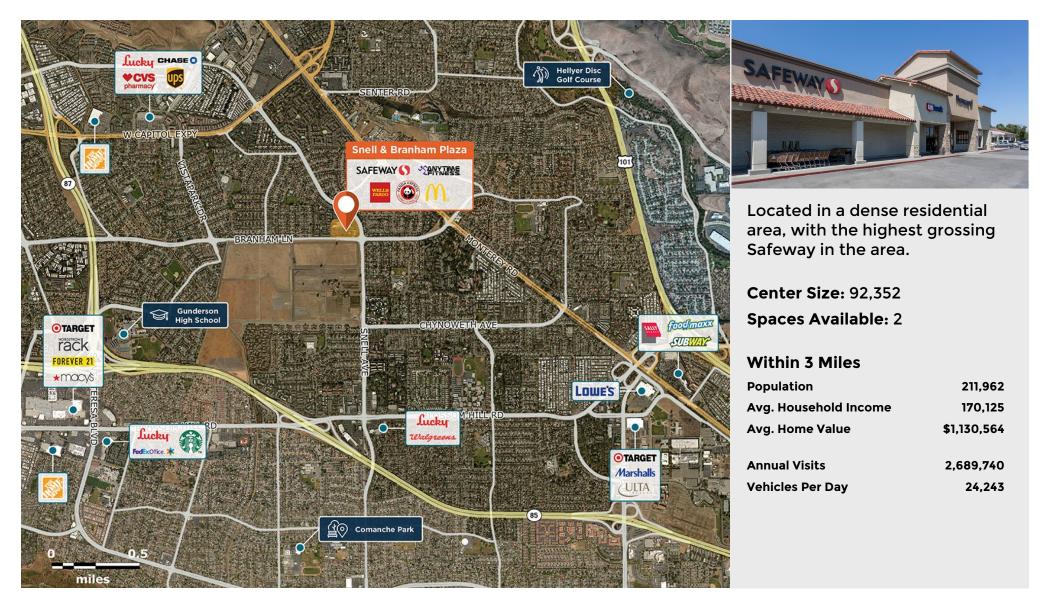

## **Snell & Branham Plaza**

💡 179 Branham Lane, San Jose, CA 95136

## **Center Size:** 92,352

| SPACE | TENANT                      | SF     |
|-------|-----------------------------|--------|
| 04    | AVAILABLE                   | 1,421  |
| 03    | AVAILABLE SOON              | 1,717  |
| 01    | ANYTIME FITNESS             | 4,467  |
| 02    | ANNIE'S NAIL SPA            | 1,183  |
| 05    | POP-UP TEA, COFFEE & SNACKS | 1,299  |
| 06    | SAFEWAY                     | 52,550 |
| 07    | CEFCU                       | 4,062  |
| 09    | BASKIN ROBBINS              | 1,110  |
| 10    | POSTAL ANNEX                | 1,334  |
| 11    | BRANHAM DENTAL CARE         | 985    |
| 12    | PANDA EXPRESS               | 2,125  |
| 13    | GREAT CLIPS                 | 941    |
| 14    | SUBWAY                      | 985    |
| 15    | WINGSTOP                    | 1,562  |
| 16    | KAM PAI SUSHI               | 1,480  |
| 16B   | KING'S MARTIAL ARTS         | 1,815  |
| 18    | HIGH FIVE PIZZA             | 3,313  |
| PAD1  | PLATINUM ENERGY             | 1      |
| PAD2  | MCDONALDS                   | 5,000  |
| PAD3  | WELLS FARGO BANK            | 5,000  |
|       |                             |        |