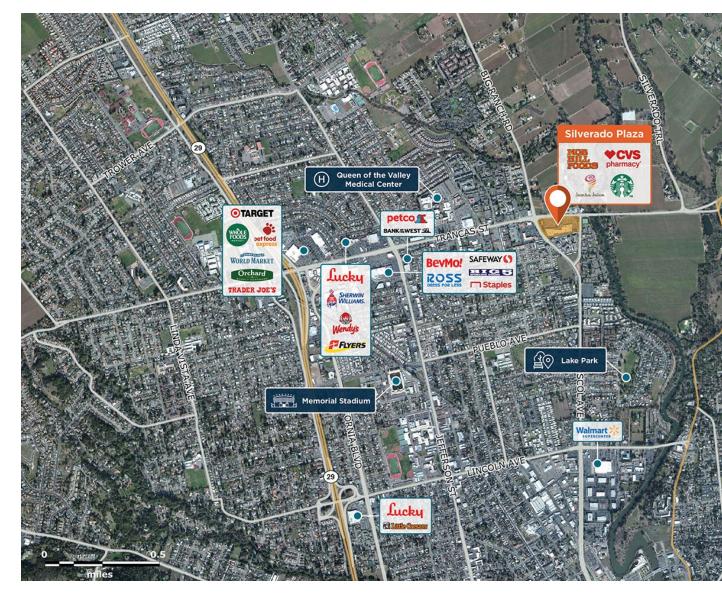

## Silverado Plaza

9 611 Trancas Street, Napa, CA 94558

An appealing community center with a prime location at a main intersection in Napa's famous wine country.

Center Size: 84,916 Spaces Available: 2

#### Within 3 Miles

| Population            | 73,590    |
|-----------------------|-----------|
| Avg. Household Income | 135,625   |
| Avg. Home Value       | \$964,496 |
| Annual Visits         | 1,325,801 |
| Vehicles Per Day      | 21,861    |

# Silverado Plaza

💡 611 Trancas Street, Napa, CA 94558