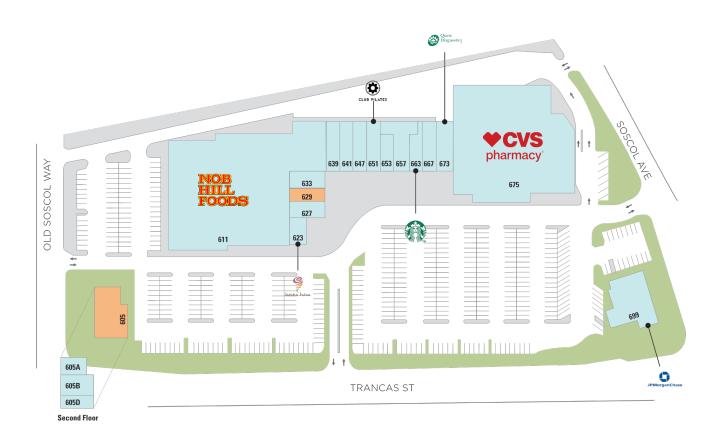

#### Center Size: 84,916

| SPACE | TENANT                       | SF     |
|-------|------------------------------|--------|
| 605   | AVAILABLE                    | 2,847  |
| 629   | AVAILABLE                    | 835    |
| 0653  | H & R BLOCK                  | 840    |
| 605A  | VINTNERS ACCOUNTING SERVICES | 660    |
| 605B  | VINTNERS ACCOUNTING SERVICES | 511    |
| 605D  | NORTH BAY CREATE             | 209    |
| 611   | NOB HILL                     | 31,833 |
| 623   | JAMBA JUICE                  | 800    |
| 627   | JERSEY MIKE'S SUBS           | 1,077  |
| 633   | EUROPEAN WAX CENTER          | 1,413  |
| 639   | POLISHED NAILS AND SPA       | 1,656  |
| 641   | NOSH NAPA                    | 1,380  |
| 647   | HOP HING'S KITCHEN           | 1,440  |
| 651   | CLUB PILATES                 | 1,800  |
| 657   | NEW YORK PIZZA KITCHEN       | 1,905  |
| 663   | STARBUCKS                    | 1,265  |
| 667   | GREAT CLIPS                  | 1,322  |
| 673   | QUEST DIAGNOSTICS            | 2,128  |
| 675   | cvs                          | 26,495 |
| 699   | JPMORGAN CHASE BANK          | 4,500  |
|       |                              |        |

AVAILABLE AVAILABLE SOON LEASED NAP (NOT A PART)

1 of 1

### Regency<sup>.</sup> Centers.

**Jenny Hess** Leasing Contact 925 279 1885jenniferhess@regencycenters.com

Updated: Apr 15 2025

©2025 Regency Centers, L.P.

This site plan is not a representation, warranty or guarantee as to size, location, identity of any tenant, the suite number, address or any other physical indicator or parameter of the property and for use as approximated information only. The improvements are subject to changes, additions, and deletions as the architect, landlord, or any governmental agency may direct or determine in their absolute discretion.