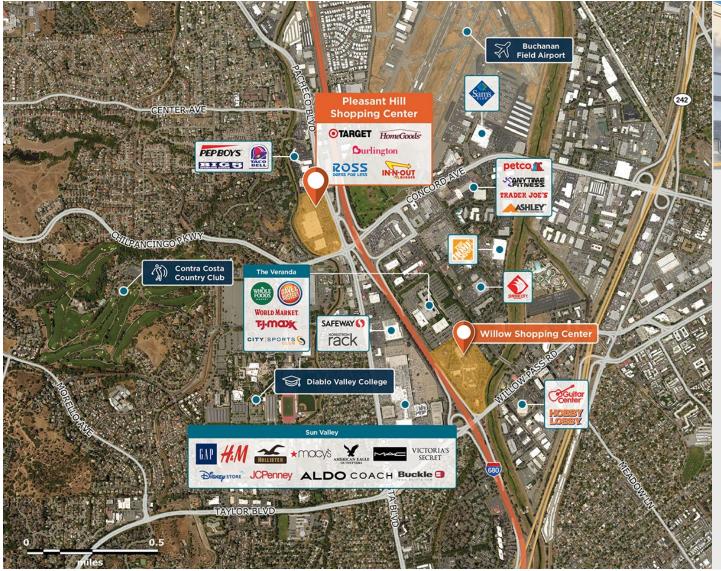

## **Pleasant Hill Shopping Center**

9 560 Contra Costa Blvd, Pleasant Hill, CA 94523

Highly desired center with great access and visibility from I-680.

Center Size: 227,170 Spaces Available: 1

## Within 3 Miles

Population 130,063

Avg. Household Income 154,152

Avg. Home Value \$864,777

Annual Visits 5,636,855 Vehicles Per Day 33,563

Regency Centers.

**Jenny Hess**Leasing Contact

**925 279 1885** 