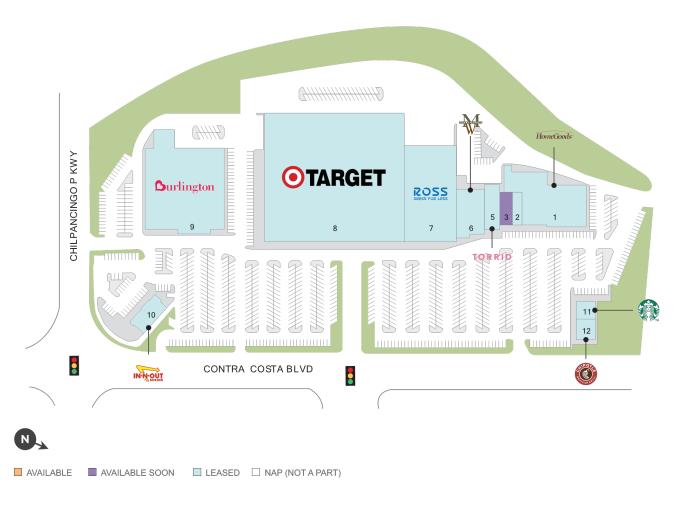

## **Pleasant Hill Shopping Center**

♀ 560 Contra Costa Blvd, Pleasant Hill, CA 94523

**Center Size: 227,170** 

| SPACE | TENANT                 | SF      |
|-------|------------------------|---------|
| 03    | AVAILABLE SOON         | 2,794   |
| 01    | HOMEGOODS              | 21,066  |
| 02    | D HOUSE NAILS          | 1,943   |
| 05    | TORRID                 | 3,968   |
| 06    | MEN'S WEARHOUSE        | 7,967   |
| 07    | ROSS DRESS FOR LESS    | 30,011  |
| 08    | TARGET                 | 115,344 |
| 09    | BURLINGTON             | 40,076  |
| 10    | IN-N-OUT BURGERS       | 1       |
| 11    | STARBUCKS              | 1,800   |
| 12    | CHIPOTLE MEXICAN GRILL | 2,200   |