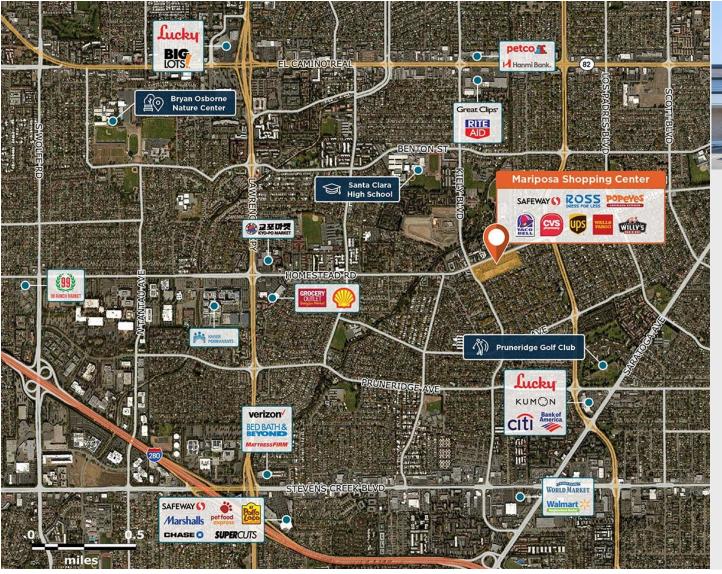

## **Mariposa Shopping Center**

**?** 2760 Homestead Road, Santa Clara, CA 95051

Popular Safeway anchored center located in a dense trade area in close proximity to Kaiser Permanente

Center Size: 126,658 Spaces Available: 2

## Within 3 Miles

Population 241,563 Avg. Household Income 217,151 Avg. Home Value \$1,659,465

Annual Visits 3,104,196 Vehicles Per Day 19,480

Regency Centers.

Raquel Laman Leasing Contact **925 279 1896** 