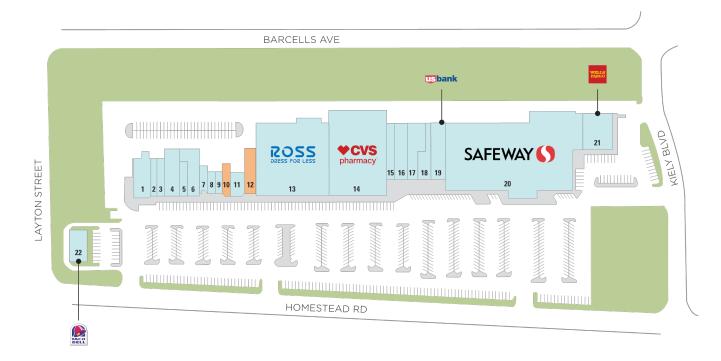

## **Mariposa Shopping Center**

**?** 2760 Homestead Road, Santa Clara, CA 95051

**Center Size: 126,658** 

| SPACE | TENANT                       | SF     |
|-------|------------------------------|--------|
| 10    | AVAILABLE (Salon)            | 975    |
| 12    | AVAILABLE                    | 2,267  |
| 01    | ARMADILLO WILLYS BBQ         | 2,951  |
| 02    | STAN'S DONUT SHOP            | 1,152  |
| 03    | SUMIYA                       | 1,534  |
| 04    | PHO TO CHAU                  | 3,000  |
| 05    | MAIN STREET BAGELS           | 1,500  |
| 06    | TAICHI POT                   | 2,500  |
| 07    | THE WATERSPRING STORE        | 1,325  |
| 08    | BEAUTY NAILS                 | 736    |
| 09    | MARIPOSA HAIR STYLIST BARBER | 690    |
| 11    | HEARINGLIFE                  | 1,500  |
| 13    | ROSS DRESS FOR LESS          | 22,700 |
| 14    | cvs                          | 21,240 |
| 15    | TAN-CHA                      | 1,350  |
| 16    | PACIFIC DENTAL SERVICES      | 2,906  |
| 17    | ANYTIME FITNESS              | 4,000  |
| 18    | SALLY BEAUTY SUPPLY          | 1,663  |
| 19    | US BANK                      | 3,008  |
| 20    | SAFEWAY                      | 42,896 |
| 21    | WELLS FARGO BANK             | 4,525  |
| 22    | TACO BELL                    | 2,240  |
|       |                              |        |