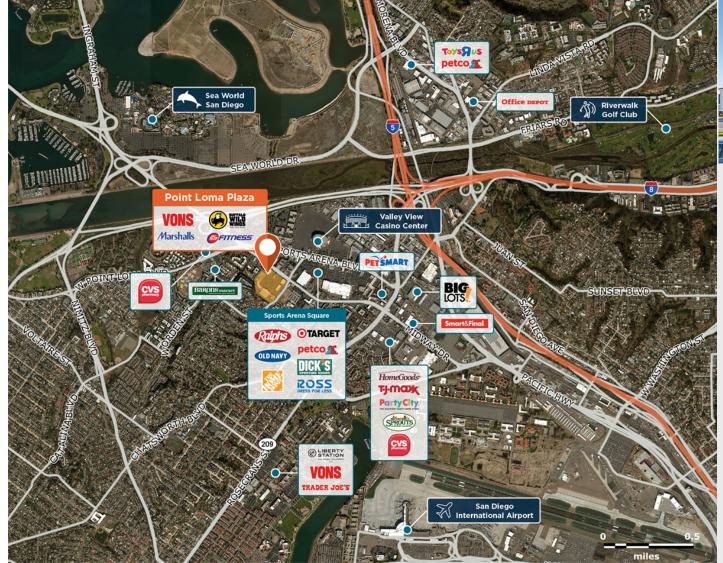

# **Point Loma Plaza**

Regency<sup>•</sup> Centers.

**9** 3645 Midway Drive, San Diego, CA 92110

**Parker Rosen** 

Leasing Contact

Coastal location with a great daytime population that has direct access to I-5 and I-8.

# **Point Loma Plaza**

**9** 3645 Midway Drive, San Diego, CA 92110