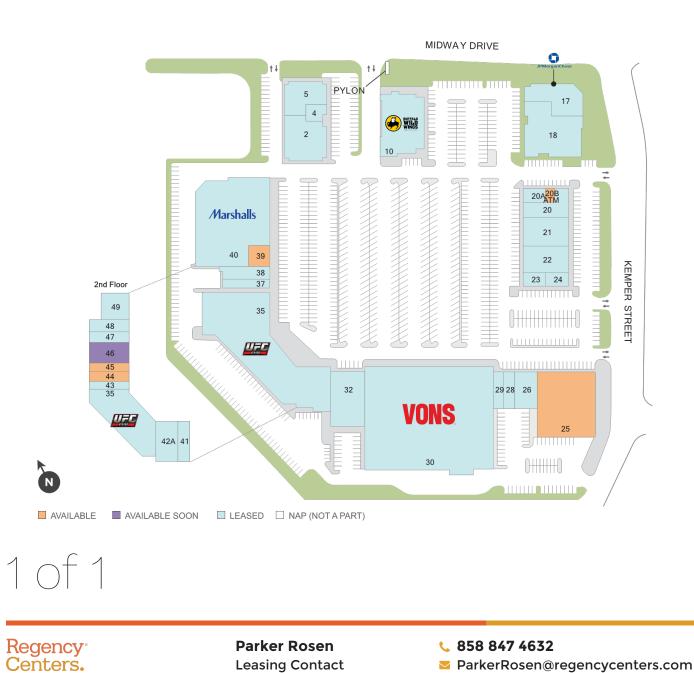

Center Size: 205,076 Spaces Available: 6

### Center Size: 205,076

| SPACE | TENANT                         | SF     |
|-------|--------------------------------|--------|
| 20-В  | AVAILABLE                      | 228    |
| 25    | AVAILABLE                      | 14,950 |
| 39    | AVAILABLE                      | 1,075  |
| 44    | AVAILABLE                      | 864    |
| 45    | AVAILABLE                      | 744    |
| 46    | AVAILABLE SOON (Fitness Space) | 1,944  |
| 02    | SAN DIEGO GYMNASTICS           | 7,542  |
| 04    | UBREAKIFIX                     | 613    |
| 05    | BANK OF AMERICA                | 4,202  |
| 10    | BUFFALO WILD WINGS             | 6,381  |
| 17    | JPMORGAN CHASE BANK            | 6,380  |
| 18    | BIG BLUE SWIM SCHOOL           | 10,543 |
| 20    | SHELTER ISLAND VETERINARY HOSP | 3,549  |
| 20-A  | IKE'S LOVE & SANDWICHES        | 1,600  |
| 21    | EYEGLASS WORLD                 | 4,644  |
| 22    | NELSON PHOTO SUPPLIES          | 4,204  |
| 23    | MIDWAY CLASSIC MALT SHOP       | 1,200  |
| 24    | LIGHTHOUSE DENTAL              | 1,830  |
| 26    | MASSAGE ENVY                   | 2,800  |
| 28    | POINT LOMA POSTAL PLUS         | 1,400  |
| 29    | CRYO SCULPTING LAB             | 1,680  |
| 30    | VONS                           | 50,000 |
| 32    | SALONS BY JC                   | 7,199  |
| 35    | UFC GYM                        | 32,638 |
| 37    | INAILS AND SPA                 | 1,800  |
| 38    | INTER HAIR                     | 1,520  |
| 40    | MARSHALLS                      | 23,874 |
| 41    | ITAN SUN SPRAY SPA             | 1,749  |
| 42A   | USCG RECRUITING CENTER         | 2,487  |
| 43    | EXPEDIA CRUISES                | 864    |
| 47    | ROSIE'S BEAUTY STUDIO          | 648    |
| 48    | HENRY WONG CHIROPRACTIC        | 1,512  |
| 49    | EROS BEAUTY AND WELLNESS       | 2,412  |