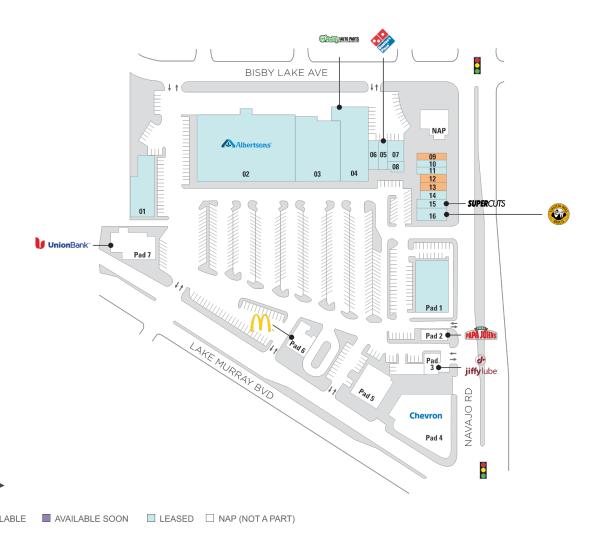

## **Navajo Shopping Center**

**9** 8650 Lake Murray Blvd, San Diego, CA 92119

**Center Size: 102,227** 

| SPACE | TENANT                 | SF     |
|-------|------------------------|--------|
| 09    | AVAILABLE              | 1,142  |
| 12    | AVAILABLE              | 1,280  |
| 13    | AVAILABLE              | 1,280  |
| 01    | SOLA SALON STUDIOS     | 8,088  |
| 02    | ALBERTSONS             | 44,180 |
| 03    | DOLLAR TREE            | 16,123 |
| 04    | O'REILLY AUTO PARTS    | 12,554 |
| 05    | DOMINO'S PIZZA         | 1,680  |
| 06    | JERSEY MIKE'S SUBS     | 1,992  |
| 07    | NAVAJO LIVE            | 2,400  |
| 08    | NOBLE LOCKSMITH        | 900    |
| 10    | BOUTIQUE NAILS AND SPA | 1,162  |
| 11    | NAVAJO SPA             | 1,440  |
| 14    | SAN CARLOS JEWELERS    | 1,200  |
| 15    | SUPERCUTS              | 1,440  |
| 16    | EINSTEIN BROS BAGELS   | 2,165  |
| PAD1  | WENDY'S                | 3,200  |