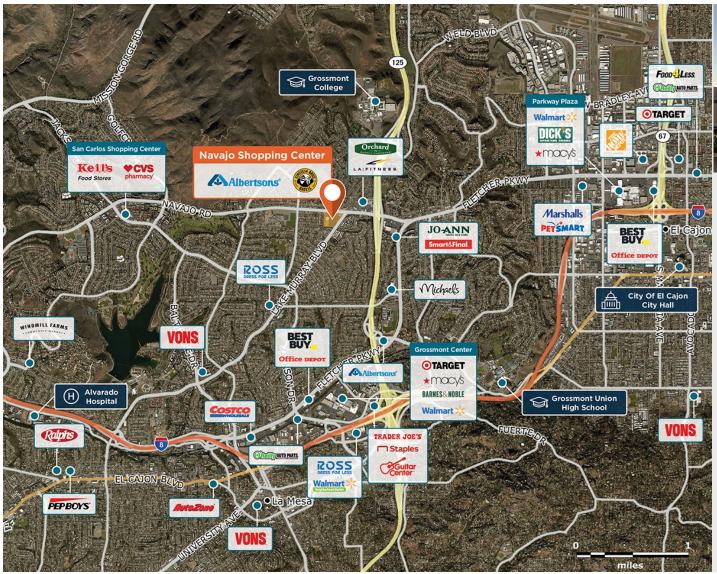

## **Navajo Shopping Center**

§ 8650 Lake Murray Blvd, San Diego, CA 92119

Dynamic neighborhood center in the San Carlos community with access to I-8 and SR 125.

Center Size: 102,227 Spaces Available: 3

## Within 3 Miles

Population 125,525
Avg. Household Income 133,194
Avg. Home Value \$878,430

Annual Visits 1,710,881 Vehicles Per Day 23,720

Regency Centers.

Parker Rosen
Leasing Contact

**\** 858 847 4632