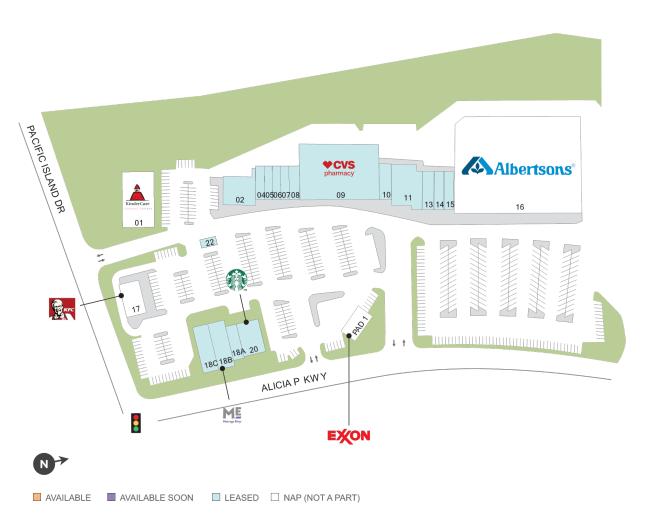

## Laguna Niguel Plaza

**?** 29941 Alicia Parkway, Laguna Niguel, CA 92677

Center Size: 41,943

| SPACE | TENANT                         | SF     |
|-------|--------------------------------|--------|
| 01    | KINDERCARE                     | 0      |
| 02    | ALICIA PACIFIC VETERINARY CENT | 3,000  |
| 04    | FANTASTIC SAMS                 | 1,200  |
| 05    | THE NAIL SPA                   | 900    |
| 06    | AIM MAIL CENTER                | 900    |
| 07    | PACIFIC ISLAND DENTAL          | 900    |
| 08    | SUNNY FRESH CLEANERS           | 900    |
| 09    | cvs                            | 15,000 |
| 10    | PRIMOS MEXICAN FOOD & CANTINA  | 1,500  |
| 11    | THE KNOLLS                     | 4,400  |
| 13    | DEDICATION, A CALIFORNIA HAIR  | 1,400  |
| 14    | PACIFIC ISLAND TAILOR AND TUX  | 1,400  |
| 15    | H & R BLOCK                    | 1,400  |
| 16    | ALBERTSONS                     | 0      |
| 17    | KFC                            | 0      |
| 18A   | CHASKA INDIA                   | 1,771  |
| 18B   | MASSAGE ENVY                   | 2,542  |
| 18C   | JACK'S WOODSIDE GRILLE         | 2,460  |
| 20    | STARBUCKS                      | 2,150  |
| 22    | ABSOLUTE LOCKSMITH             | 120    |
| PAD1  | EXXON                          | 0      |