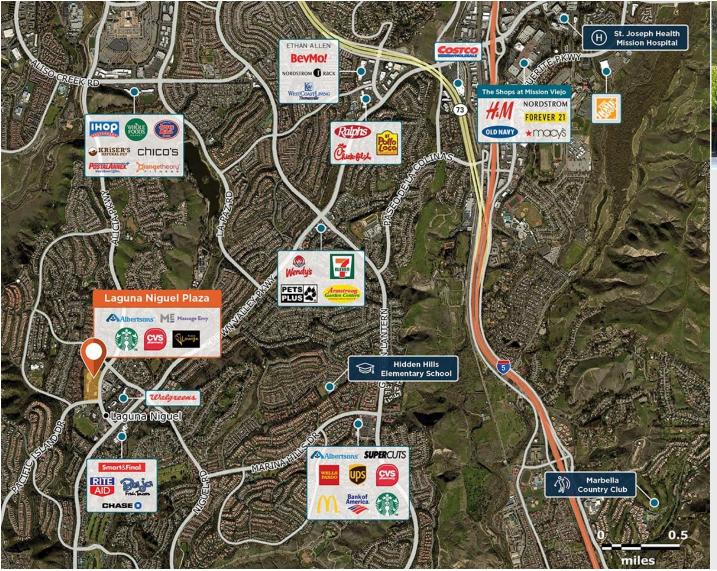

## Laguna Niguel Plaza

**?** 29941 Alicia Parkway, Laguna Niguel, CA 92677

A strong neighborhood center located in Orange County's affluent Laguna Niguel community.

Center Size: 41,943 Spaces Available: 0

## Within 3 Miles

Population 97,007 Avg. Household Income 197,043 Avg. Home Value \$1,383,225

Annual Visits 1,410,468 Vehicles Per Day 23,825

Regency Centers.

Parker Rosen
Leasing Contact

**\** 858 847 4632